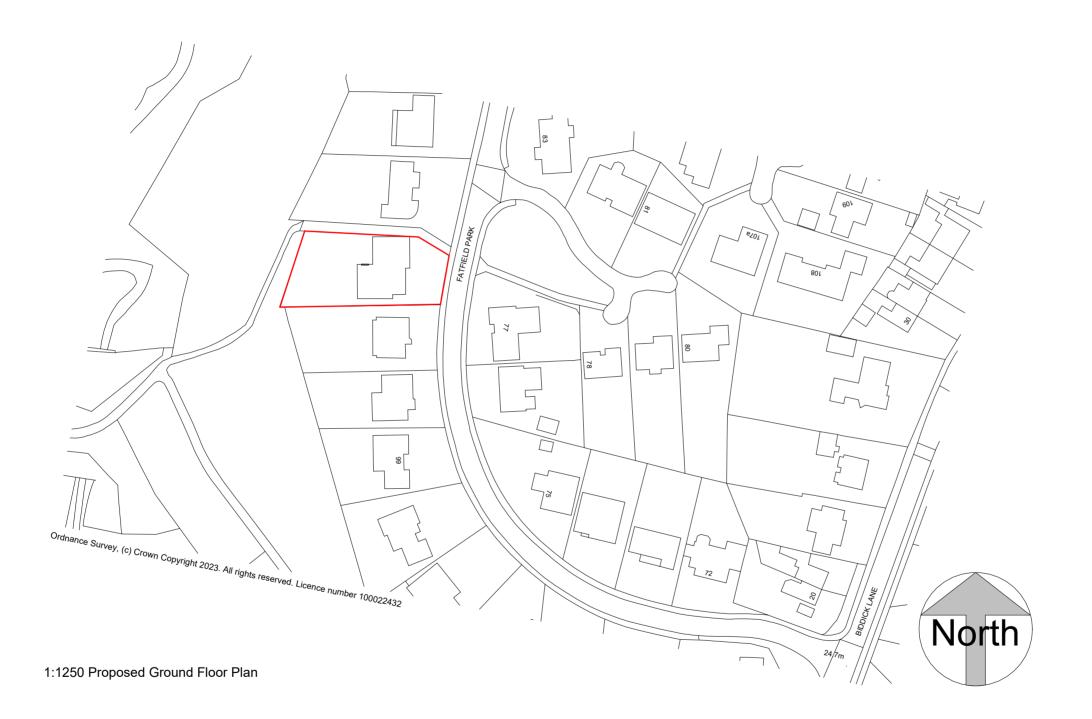

\* First issue CK 25/10/2023 A Updated road names CK 26/10/2023

GW Architectural
Arch 4, Fourth Street
Newcastle upon Tyne NE1 3NZ
t: 0191 432 4510
e: info@gwarchitectural.co.uk

PROJECT 63, FATFIELD PARK Washington

NE38 8BP

DRAWING TITLE Site Location

| Scale           | Drawn By | Date Drawn | Checked By | Date Checked |
|-----------------|----------|------------|------------|--------------|
| 1:              | CK       | Oct 24     | EA         | 24/10/23     |
| 1250            |          |            |            |              |
| Description No. |          |            |            | Devision     |
| Drawing No.     |          |            |            | Revision     |
|                 | 2372     | 3.P05      |            | 1 A          |

Drawing Status
PLANNING