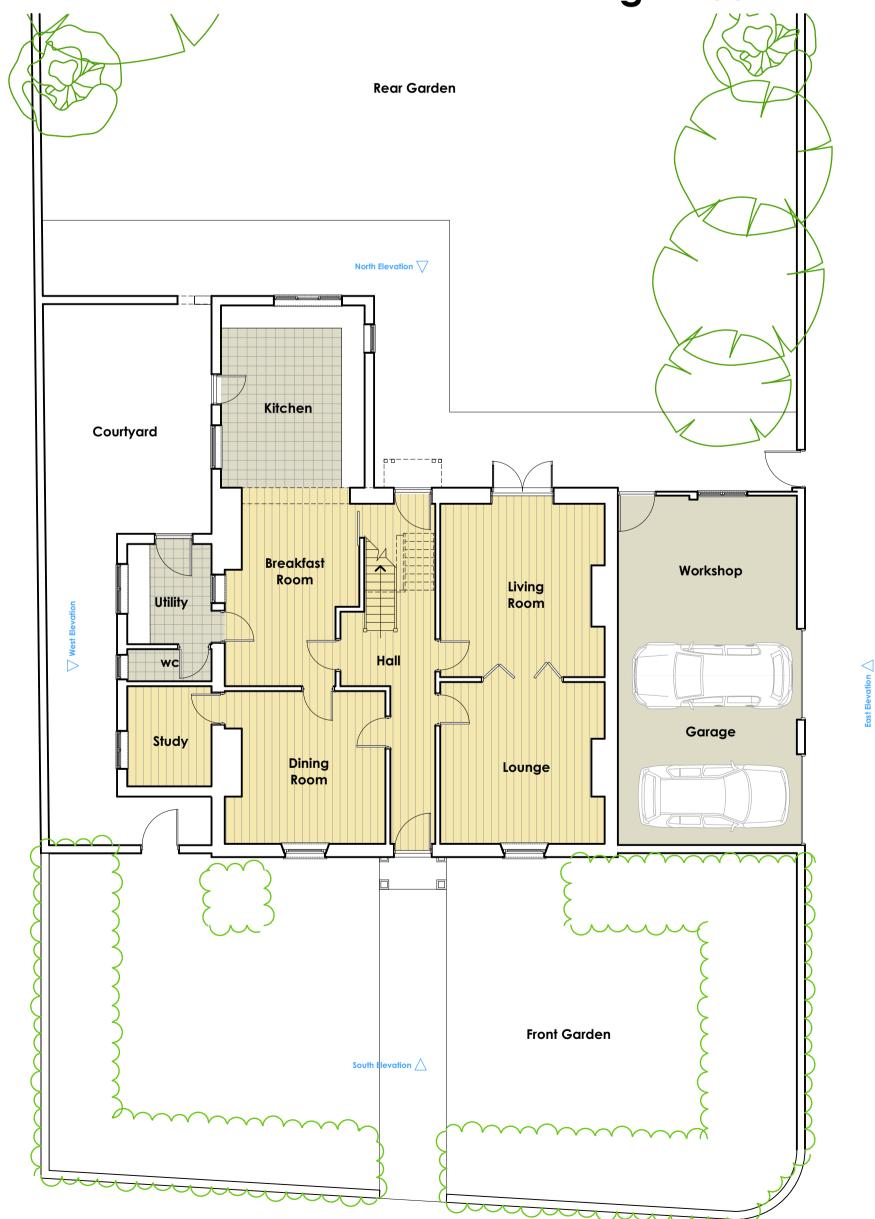

Existing West Elevation 1:100



Existing North Elevation 1:100



Existing South Elevation 1:100



Existing West Elevation 1:100





Please Note that Shrubs, Hedges and Trees have been removed from the Elevation and Perspective

PLEASE NOTE:-Figured dimensions to take preference to scaled dimensions. The contractor is esponsible for checking all figured dimensions against actual dimensions on sit











Perspective **Views** 





Fort Road Gosport Hampshire PO12 2AP Tel:- 023 9258 8699 Fax:- 023 925 20322 E-mail:- mtagos@aol.com Web Site:- www.mtaarachitects.co.uk

Proposed Alterations to Abingdon House 2 Bury Road Gosport PO12 3UD For Mr J Baggott

Plans, Elevations and Perspective Views as Existing

Drawing Status
Survey Drawing

Nov 2021

As shown @ A1 size

3934/\$01

Also