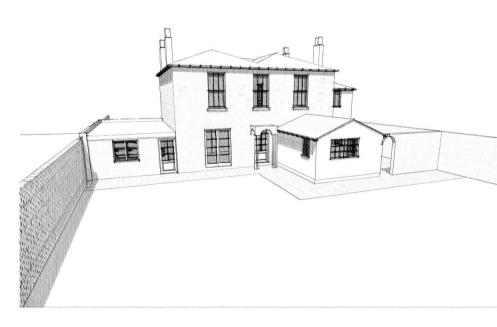

Existing West Elevation 1:100

Existing North Elevation 1:100

Existing South Elevation 1:100

Existing West Elevation 1:100

Please Note that Shrubs, Hedges and Trees have been removed from the Elevation and Perspective