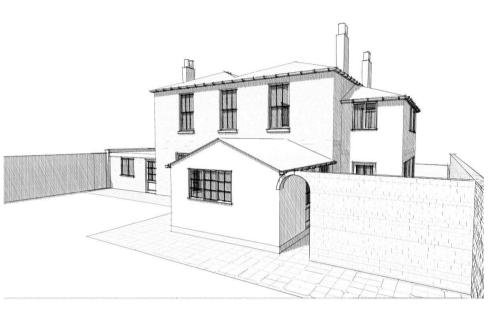

Existing West Elevation 1:100

Existing North Elevation 1:100

Existing South Elevation 1:100

Existing West Elevation 1:100

Please Note that Shrubs, Hedges and Trees have been removed from the Elevation and Perspective