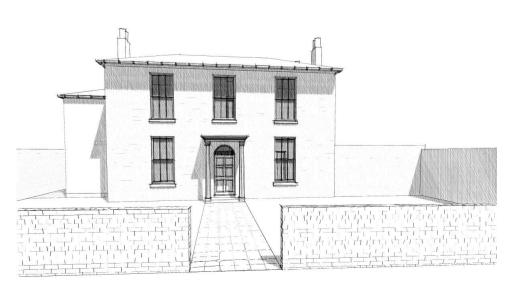

Existing West Elevation 1:100

Existing North Elevation 1:100

Existing South Elevation 1:100

Existing West Elevation 1:100

Please Note that Shrubs, Hedges and Trees have been removed from the Elevation and Perspective

Proposed Alterations to Abingdon House 2 Bury Road Gosport PO12 3UD For Mr J Baggott

Plans, Elevations and Perspective Views as Existing

Drawing Status
Survey Drawing

Nov 2021

As shown @ A1 size

3934/\$01

Also at 52 Fore Street Brixham South Devon TQ5 8DZ Tel:- 01803 851010