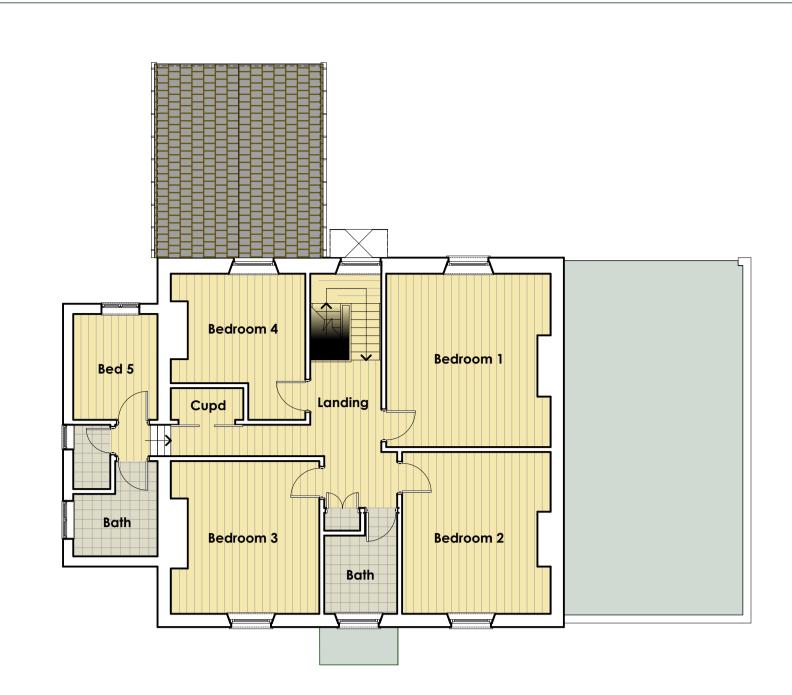

Existing West Elevation 1:100



Existing North Elevation 1:100



Existing South Elevation 1:100



Existing West Elevation 1:100





Please Note that Shrubs, Hedges and Trees have been removed from the Elevation and Perspective

PLEASE NOTE:-Figured dimensions to take preference to scaled dimensions. The contractor is esponsible for checking all figured dimensions against actual dimensions on sit











Perspective **Views** 





Fort Road Gosport Hampshire PO12 2AP Tel:- 023 9258 8699 Fax:- 023 925 20322 E-mail:- mtagos@aol.com Web Site:- www.mtaarachitects.co.uk

Proposed Alterations to Abingdon House 2 Bury Road Gosport PO12 3UD For Mr J Baggott

Plans, Elevations and Perspective Views as Existing

Drawing Status
Survey Drawing

Nov 2021

As shown @ A1 size

3934/\$01

A