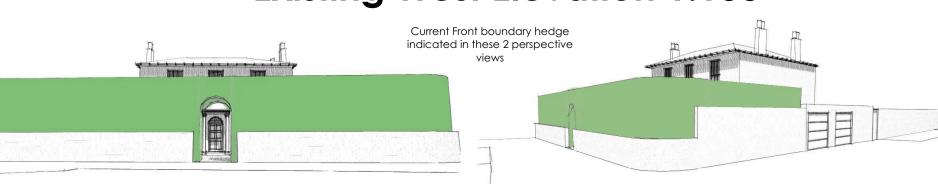

Existing West Elevation 1:100

Existing North Elevation 1:100

Existing South Elevation 1:100

Existing West Elevation 1:100

Please Note that Shrubs, Hedges and Trees have been removed from the Elevation and Perspective