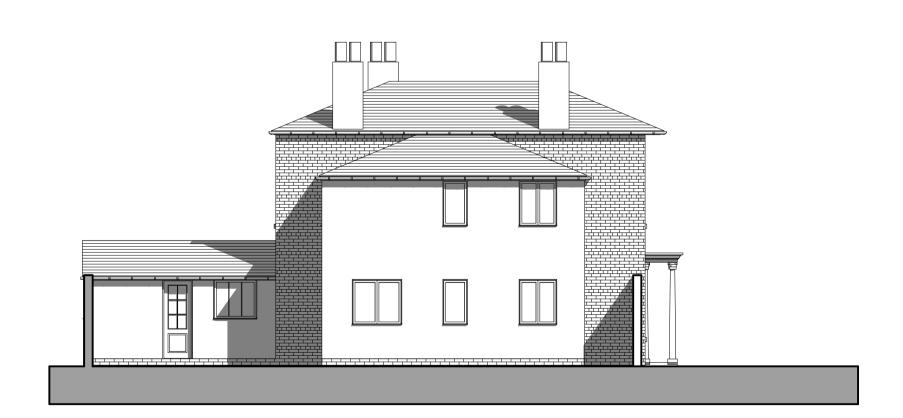

Existing West Elevation 1:100

Existing North Elevation 1:100

Existing South Elevation 1:100

Existing West Elevation 1:100

Please Note that Shrubs, Hedges and Trees have been removed from the Elevation and Perspective