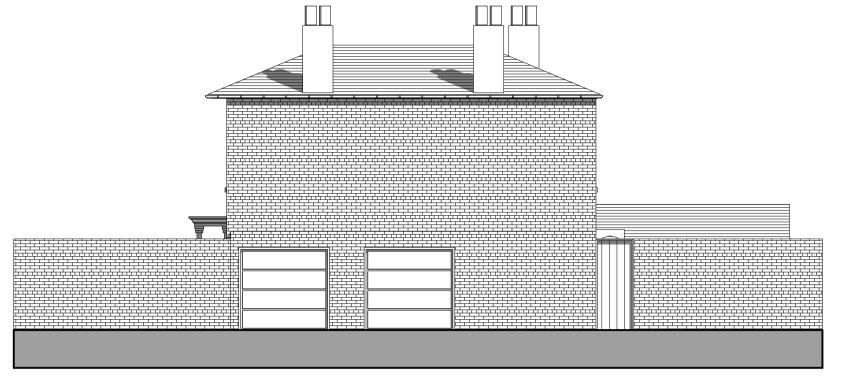

Existing West Elevation 1:100

Existing North Elevation 1:100

Existing South Elevation 1:100

Existing West Elevation 1:100

Please Note that Shrubs, Hedges and Trees have been removed from the Elevation and Perspective