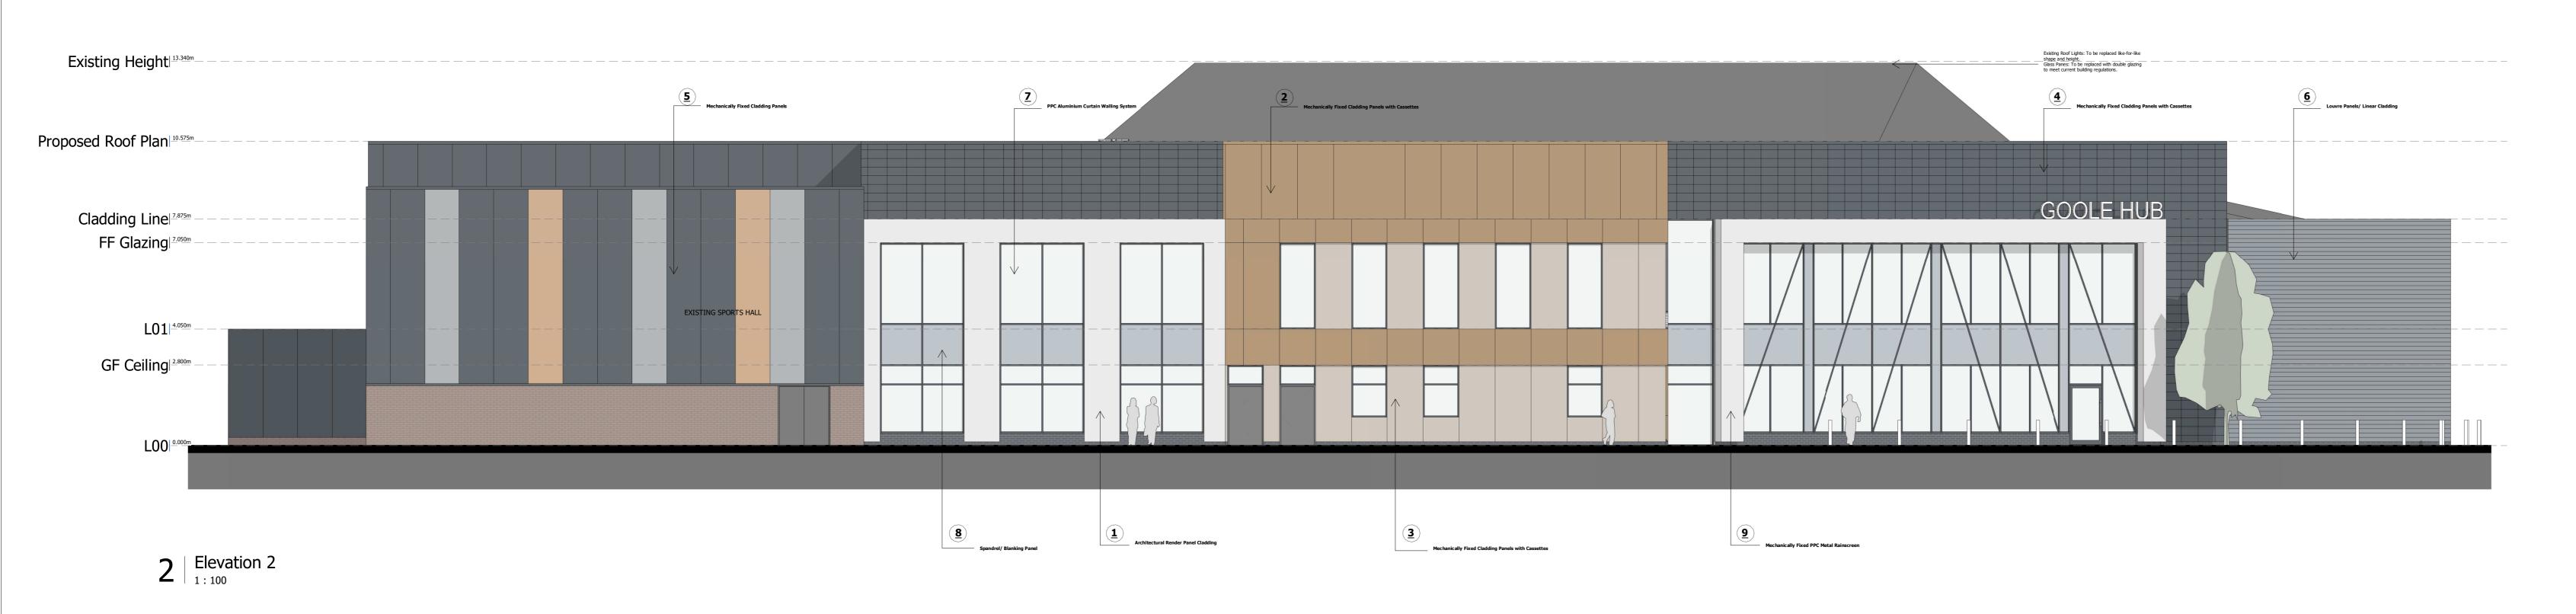

4 | Elevation Key Plan 1

**Proposed External Finishes** 

Architectural Render Panel Cladding
Off White - Colour/ Finish TBC
Panelised pattern to match elevation lines and levels Matching Tape Joins

Mechanically Fixed Cladding Panels with Cassettes
Corten/ Bronze Effect - Colour TBC
PPC Alumnium Cassette Panels hung on Insulated Cladding Panels
- Size TBC

Panelised pattern to match elevation lines Mechanically Fixed Cladding Panels with Cassettes Light Grey/ Off Grey - Colour TBC
PPC Aluminium Cassette Panels hung on Insulated

Cladding Panels Panelised Pattern to match elevation lines Mechanically Fixed Cladding Panels with Cassettes
Dark Grey/ Blue Grey - Colour TBC
PPC Aluminium Cassette Panels hung on Insulated

Cladding Panels 300x600 - Size TBC Stack Bond Orientation Mechanically Fixed Cladding Panels
Multi-Grey Bands - Colour TBC
Metal Composite Cladding Panels
1200xFH - Size TBC

Vertical Orientation

6 Louvre Panels/ Linear Cladding
Medium Grey - Colour TBC
Louvre Effect Rainscreen Cladding to Insulated Cladding

Linear configuration to suit louvres PPC Aluminium Curtain Walling System Dark Grey/ Blue Grey - Colour TBC Stick System - System TBC Subject to Manufacturer

Spandrel/ Blanking Panel
Medium - Light Grey - Colour TBC
Look-a-like Panel to screen Floor and Roof Constr.

Subject to Manufacturer Mechanically Fixed Aluminium Rainscreen
Off White - Colour TBC PPC Aluminium Rainscreen to form Picture Frame Protrusion to Curtain Walling Fixing/ Arrangement TBC Subject to Manufacturer