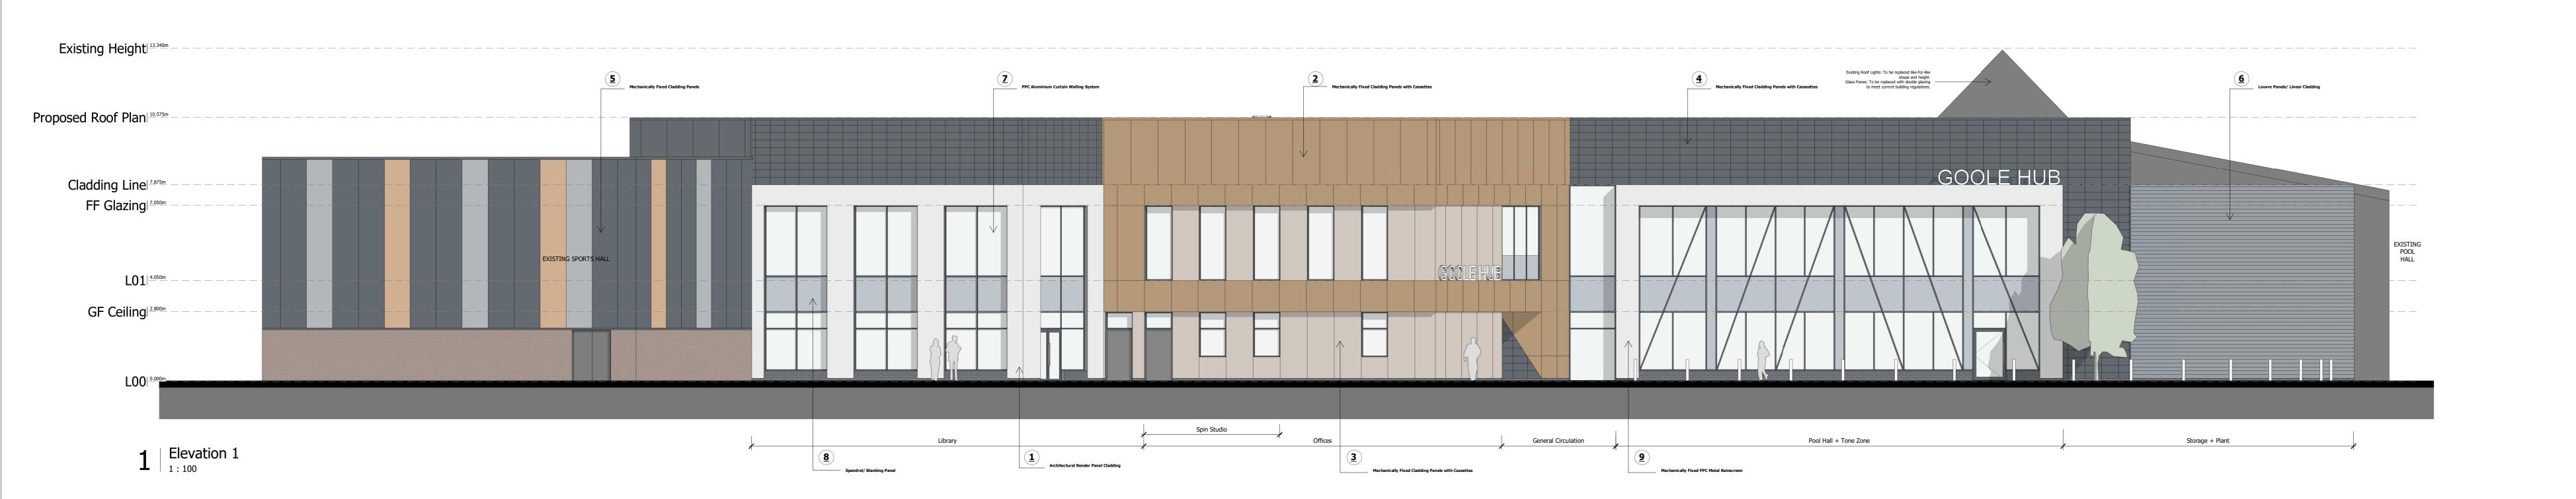

4 | Elevation Key Plan 1

**Proposed External Finishes** 

Architectural Render Panel Cladding
Off White - Colour/ Finish TBC
Panelised pattern to match elevation lines and levels Matching Tape Joins

Mechanically Fixed Cladding Panels with Cassettes
Corten/ Bronze Effect - Colour TBC
PPC Alumnium Cassette Panels hung on Insulated Cladding Panels
- Size TBC

Panelised pattern to match elevation lines Mechanically Fixed Cladding Panels with Cassettes Light Grey/ Off Grey - Colour TBC
PPC Aluminium Cassette Panels hung on Insulated

Cladding Panels Panelised Pattern to match elevation lines Mechanically Fixed Cladding Panels with Cassettes
Dark Grey/ Blue Grey - Colour TBC
PPC Aluminium Cassette Panels hung on Insulated

Cladding Panels 300x600 - Size TBC Stack Bond Orientation Mechanically Fixed Cladding Panels
Multi-Grey Bands - Colour TBC
Metal Composite Cladding Panels
1200xFH - Size TBC

Vertical Orientation

6 Louvre Panels/ Linear Cladding
Medium Grey - Colour TBC
Louvre Effect Rainscreen Cladding to Insulated Cladding

Linear configuration to suit louvres PPC Aluminium Curtain Walling System Dark Grey/ Blue Grey - Colour TBC Stick System - System TBC Subject to Manufacturer

Spandrel/ Blanking Panel
Medium - Light Grey - Colour TBC
Look-a-like Panel to screen Floor and Roof Constr.

Subject to Manufacturer Mechanically Fixed Aluminium Rainscreen
Off White - Colour TBC PPC Aluminium Rainscreen to form Picture Frame Protrusion to Curtain Walling Fixing/ Arrangement TBC Subject to Manufacturer