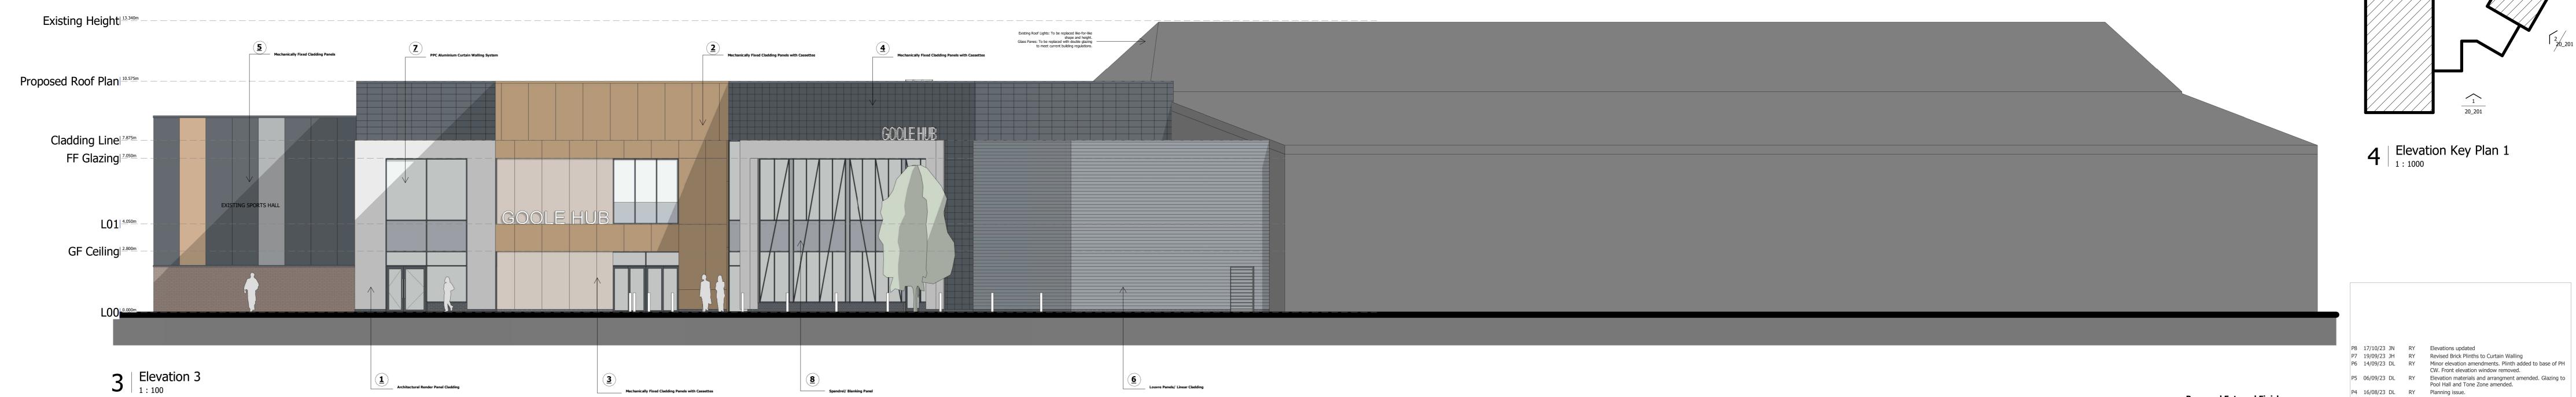

4 | Elevation Key Plan 1

**Proposed External Finishes** 

Architectural Render Panel Cladding
Off White - Colour/ Finish TBC
Panelised pattern to match elevation lines and levels Matching Tape Joins

Mechanically Fixed Cladding Panels with Cassettes
Corten/ Bronze Effect - Colour TBC
PPC Alumnium Cassette Panels hung on Insulated Cladding Panels
- Size TBC

Panelised pattern to match elevation lines Mechanically Fixed Cladding Panels with Cassettes Light Grey/ Off Grey - Colour TBC
PPC Aluminium Cassette Panels hung on Insulated

Cladding Panels Panelised Pattern to match elevation lines Mechanically Fixed Cladding Panels with Cassettes
Dark Grey/ Blue Grey - Colour TBC
PPC Aluminium Cassette Panels hung on Insulated

Cladding Panels 300x600 - Size TBC Stack Bond Orientation Mechanically Fixed Cladding Panels
Multi-Grey Bands - Colour TBC
Metal Composite Cladding Panels
1200xFH - Size TBC

Vertical Orientation

6 Louvre Panels/ Linear Cladding
Medium Grey - Colour TBC
Louvre Effect Rainscreen Cladding to Insulated Cladding

Linear configuration to suit louvres PPC Aluminium Curtain Walling System Dark Grey/ Blue Grey - Colour TBC Stick System - System TBC Subject to Manufacturer

Spandrel/ Blanking Panel
Medium - Light Grey - Colour TBC
Look-a-like Panel to screen Floor and Roof Constr.

Subject to Manufacturer Mechanically Fixed Aluminium Rainscreen
Off White - Colour TBC PPC Aluminium Rainscreen to form Picture Frame Protrusion to Curtain Walling Fixing/ Arrangement TBC Subject to Manufacturer