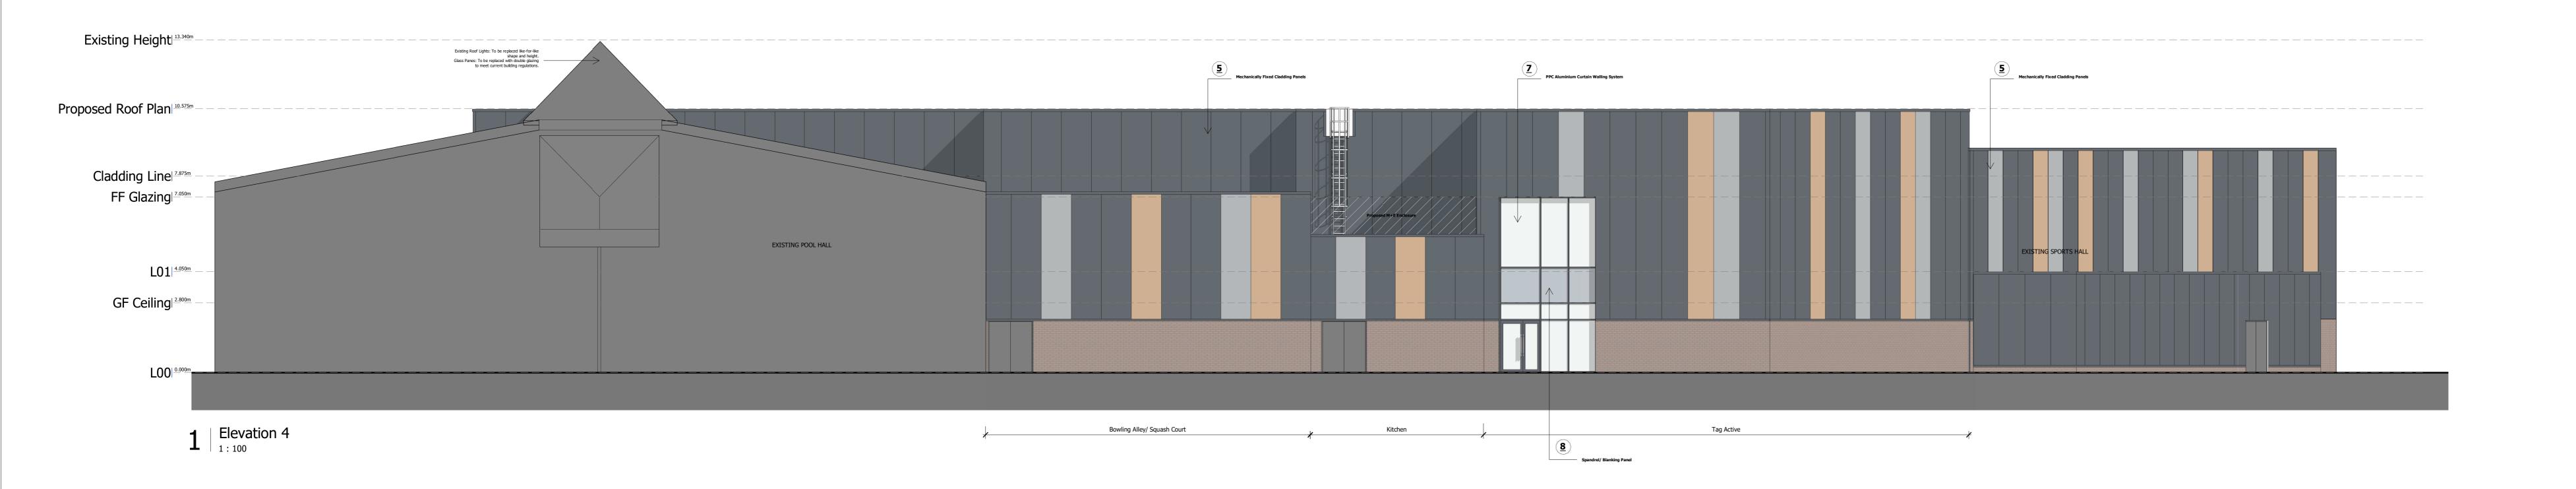

## **Proposed External Finishes**

- Architectural Render Panel Cladding
  Off White Colour/ Finish TBC
  Panelised pattern to match elevation lines and levels
  Matching Tape Joins
- Mechanically Fixed Cladding Panels with Cassettes
  Corten/ Bronze Effect Colour TBC
  PPC Aluminium Cassette Panels hung on Insulated
- Cladding Panels
   Size TBC Panelised pattern to match elevation lines
- Panelised pattern to match elevation lines

  Mechanically Fixed Cladding Panels with Cassettes
  Light Grey/ Off Grey Colour TBC
  PPC Aluminium Cassette Panels hung on Insulated
  Cladding Panels
   Size TBC
  Panelised Pattern to match elevation lines

  Mechanically Fixed Cladding Panels with Cassettes
  Dark Grey/ Blue Grey Colour TBC
  PPC Aluminium Cassette Panels hung on Insulated
  Cladding Panels
- Cladding Panels 300x600 Size TBC Stack Bond Orientation
- Mechanically Fixed Cladding Panels
  Multi-Grey Bands Colour TBC
  Metal Composite Cladding Panels
  1200xFH Size TBC
  Vertical Orientation
- Louvre Panels/ Linear Cladding
  Medium Grey Colour TBC
  Louvre Effect Rainscreen Cladding to Insulated Cladding
  Panels
  Linear configuration to suit louvres
- PPC Aluminium Curtain Walling System
  Dark Grey/ Blue Grey Colour TBC
  Stick System System TBC
- Subject to Manufacturer Spandrel/ Blanking Panel
  Medium - Light Grey - Colour TBC
  Look-a-like Panel to screen Floor and Roof Constr.
  Subject to Manufacturer
- Mechanically Fixed Aluminium Rainscreen
  Off White Colour TBC
  PPC Aluminium Rainscreen to form Picture Frame
  Protrusion to Curtain Walling Fixing/ Arrangement TBC Subject to Manufacturer

P7 17/10/23 JN RY Elevations updated P6 14/09/23 DL RY External works amendments. P5 06/09/23 DL RY Elevation materials and arrangment amended. Glazing to Pool Hall and Tone Zone amended. P4 16/08/23 DL RY Planning issue. P3 03/08/23 DL RY Revised to suit latest GA. Notes amended. P2 25/07/23 DL RY External materials and colours changed. Entrance feature and window surrounds removed. P1 13/07/23 DL RY Elevations updated to suit latest GA. External material proposals indicated. Planning

Goole Hub - Leisure Centre

Elevations - Sheet 02

Location: North Street Goole

DN14 5QX

Willmott Dixon Construction

M00510-WBA-XX-XX-DR-A-20\_201 P7 Date: Drawn: Checked: Scale: @A0 Int Job No: 03/25/19 DL RY As indicated 3993-002