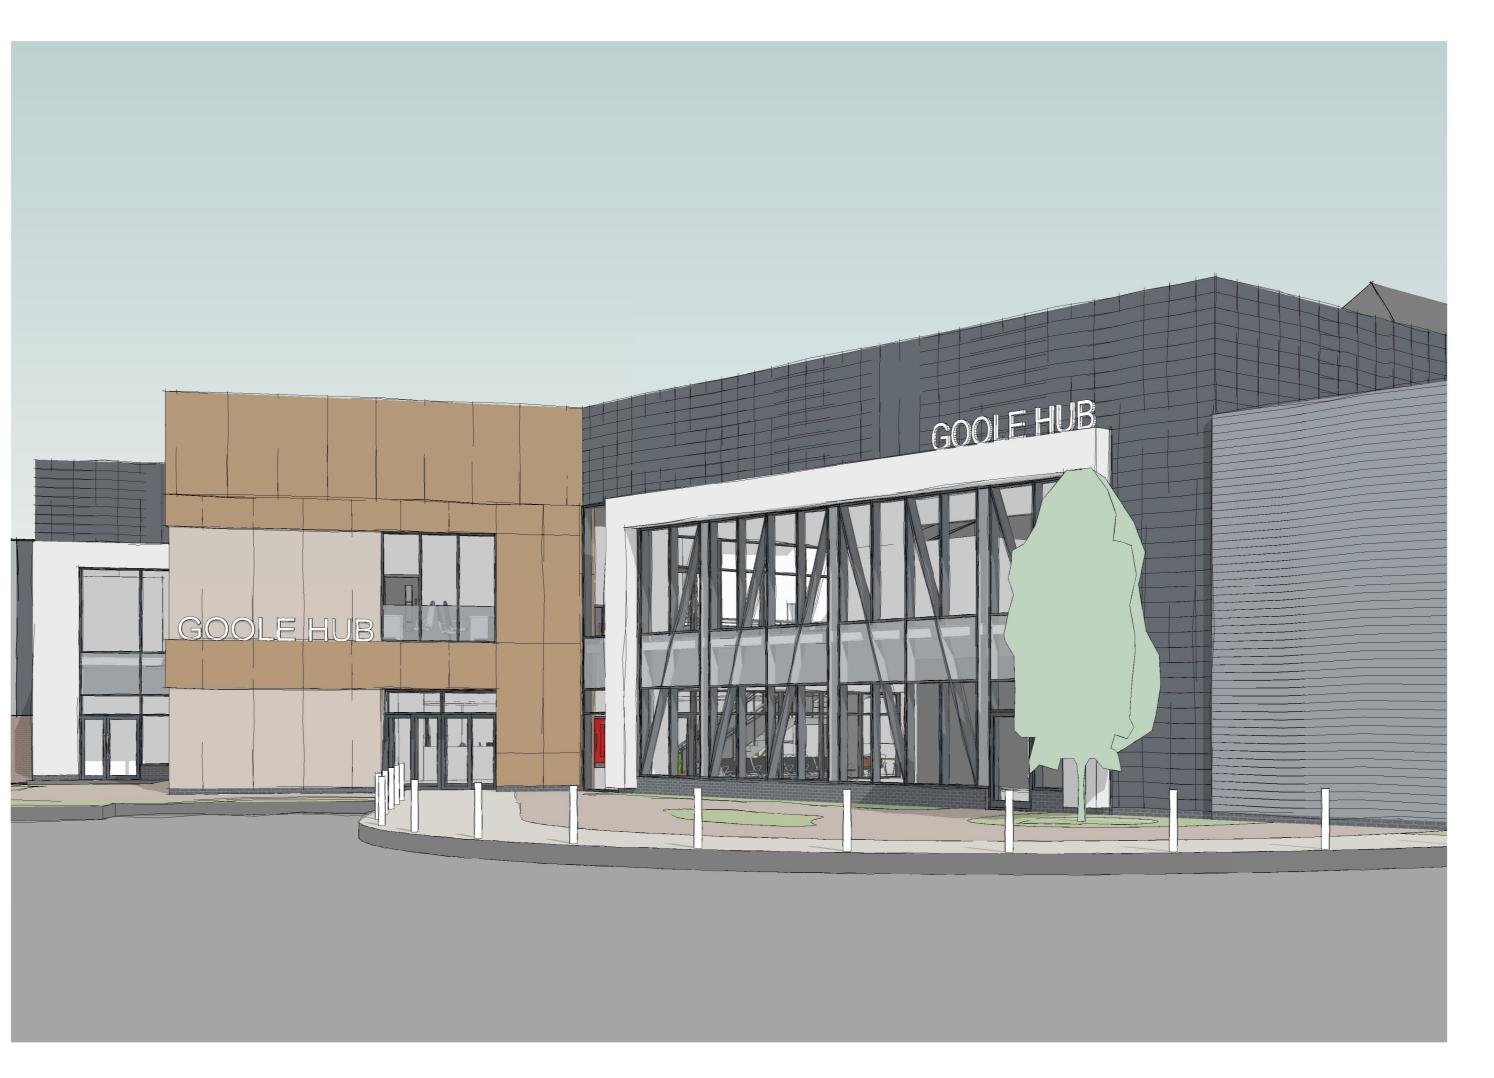

## **Proposed External Finishes**

- Architectural Render Panel Cladding
  Off White Colour/ Finish TBC
  Panelised pattern to match elevation lines and levels
  Matching Tape Joins
- Mechanically Fixed Cladding Panels with Cassettes
  Corten/ Bronze Effect Colour TBC
  PPC Aluminium Cassette Panels hung on Insulated
- Cladding Panels
   Size TBC Panelised pattern to match elevation lines
- Panelised pattern to match elevation lines

  Mechanically Fixed Cladding Panels with Cassettes
  Light Grey/ Off Grey Colour TBC
  PPC Aluminium Cassette Panels hung on Insulated
  Cladding Panels
   Size TBC
  Panelised Pattern to match elevation lines

  Mechanically Fixed Cladding Panels with Cassettes
  Dark Grey/ Blue Grey Colour TBC
  PPC Aluminium Cassette Panels hung on Insulated
  Cladding Panels
- Cladding Panels 300x600 Size TBC Stack Bond Orientation
- Mechanically Fixed Cladding Panels
  Multi-Grey Bands Colour TBC
  Metal Composite Cladding Panels
  1200xFH Size TBC
  Vertical Orientation
- Louvre Panels/ Linear Cladding
  Medium Grey Colour TBC
  Louvre Effect Rainscreen Cladding to Insulated Cladding
  Panels
  Linear configuration to suit louvres
- PPC Aluminium Curtain Walling System
  Dark Grey/ Blue Grey Colour TBC
  Stick System System TBC
- Subject to Manufacturer Spandrel/ Blanking Panel
  Medium - Light Grey - Colour TBC
  Look-a-like Panel to screen Floor and Roof Constr.
  Subject to Manufacturer
- Mechanically Fixed Aluminium Rainscreen
  Off White Colour TBC
  PPC Aluminium Rainscreen to form Picture Frame
  Protrusion to Curtain Walling Fixing/ Arrangement TBC Subject to Manufacturer

Shires House, Shires Road Guiseley, Leeds LS20 8EU Leeds Loughborough

T: 01943 876 665 E: enquiries@watsonbatty.com W: www.watsonbatty.com

FUTURE BUILT

4 | 3D View 2