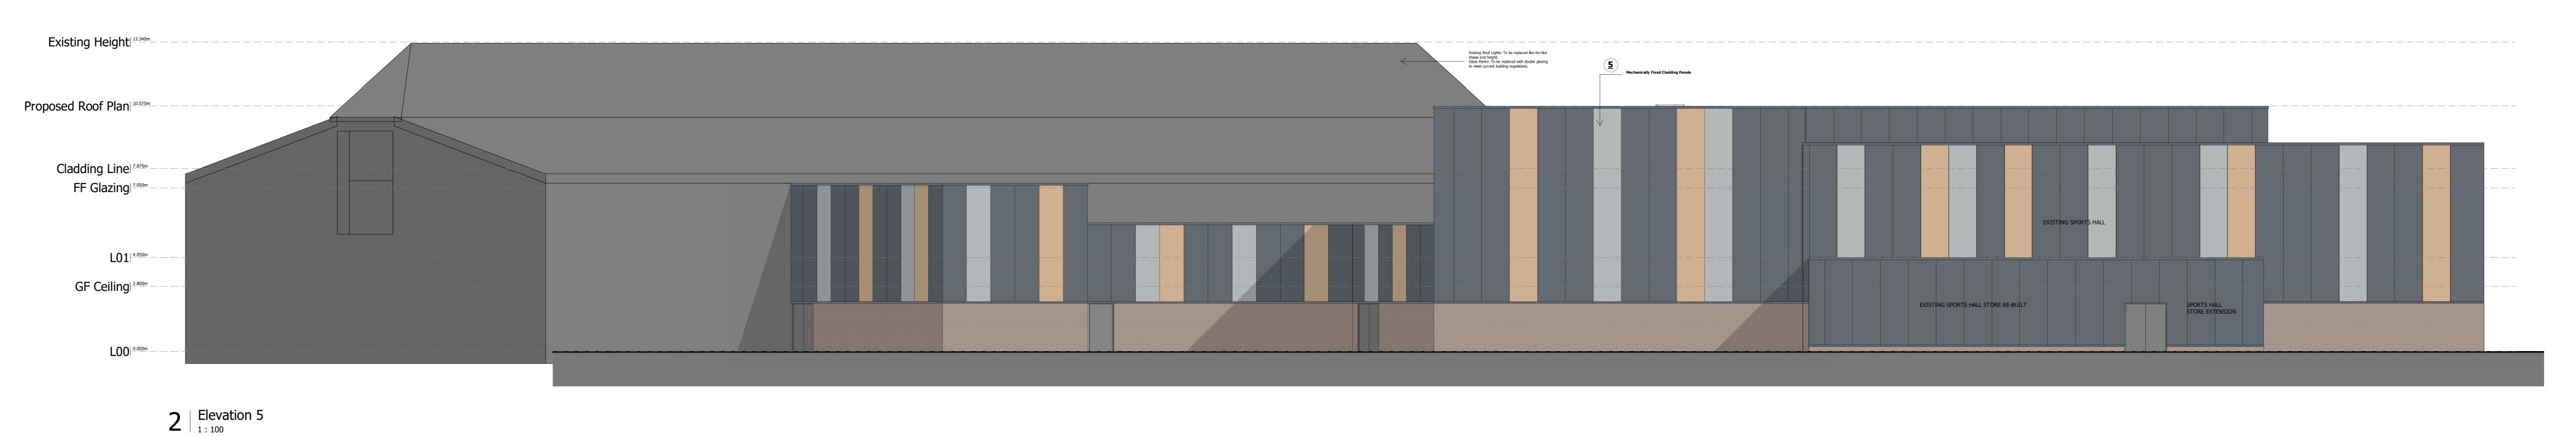

## **Proposed External Finishes**

- Architectural Render Panel Cladding
  Off White Colour/ Finish TBC
  Panelised pattern to match elevation lines and levels
  Matching Tape Joins
- Mechanically Fixed Cladding Panels with Cassettes
  Corten/ Bronze Effect Colour TBC
  PPC Aluminium Cassette Panels hung on Insulated
- Cladding Panels
   Size TBC Panelised pattern to match elevation lines
- Panelised pattern to match elevation lines

  Mechanically Fixed Cladding Panels with Cassettes
  Light Grey/ Off Grey Colour TBC
  PPC Aluminium Cassette Panels hung on Insulated
  Cladding Panels
   Size TBC
  Panelised Pattern to match elevation lines

  Mechanically Fixed Cladding Panels with Cassettes
  Dark Grey/ Blue Grey Colour TBC
  PPC Aluminium Cassette Panels hung on Insulated
  Cladding Panels
- Cladding Panels 300x600 Size TBC Stack Bond Orientation
- Mechanically Fixed Cladding Panels
  Multi-Grey Bands Colour TBC
  Metal Composite Cladding Panels
  1200xFH Size TBC
  Vertical Orientation
- Louvre Panels/ Linear Cladding
  Medium Grey Colour TBC
  Louvre Effect Rainscreen Cladding to Insulated Cladding
  Panels
  Linear configuration to suit louvres
- PPC Aluminium Curtain Walling System
  Dark Grey/ Blue Grey Colour TBC
  Stick System System TBC
- Subject to Manufacturer Spandrel/ Blanking Panel
  Medium - Light Grey - Colour TBC
  Look-a-like Panel to screen Floor and Roof Constr.
  Subject to Manufacturer
- Mechanically Fixed Aluminium Rainscreen
  Off White Colour TBC
  PPC Aluminium Rainscreen to form Picture Frame
  Protrusion to Curtain Walling Fixing/ Arrangement TBC Subject to Manufacturer

P7 17/10/23 JN RY Elevations updated P6 14/09/23 DL RY External works amendments. P5 06/09/23 DL RY Elevation materials and arrangment amended. Glazing to Pool Hall and Tone Zone amended. P4 16/08/23 DL RY Planning issue. P3 03/08/23 DL RY Revised to suit latest GA. Notes amended. P2 25/07/23 DL RY External materials and colours changed. Entrance feature and window surrounds removed. P1 13/07/23 DL RY Elevations updated to suit latest GA. External material proposals indicated. Planning

Goole Hub - Leisure Centre

Elevations - Sheet 02

Location: North Street Goole

DN14 5QX

Willmott Dixon Construction

M00510-WBA-XX-XX-DR-A-20\_201 P7 Date: Drawn: Checked: Scale: @A0 Int Job No: 03/25/19 DL RY As indicated 3993-002