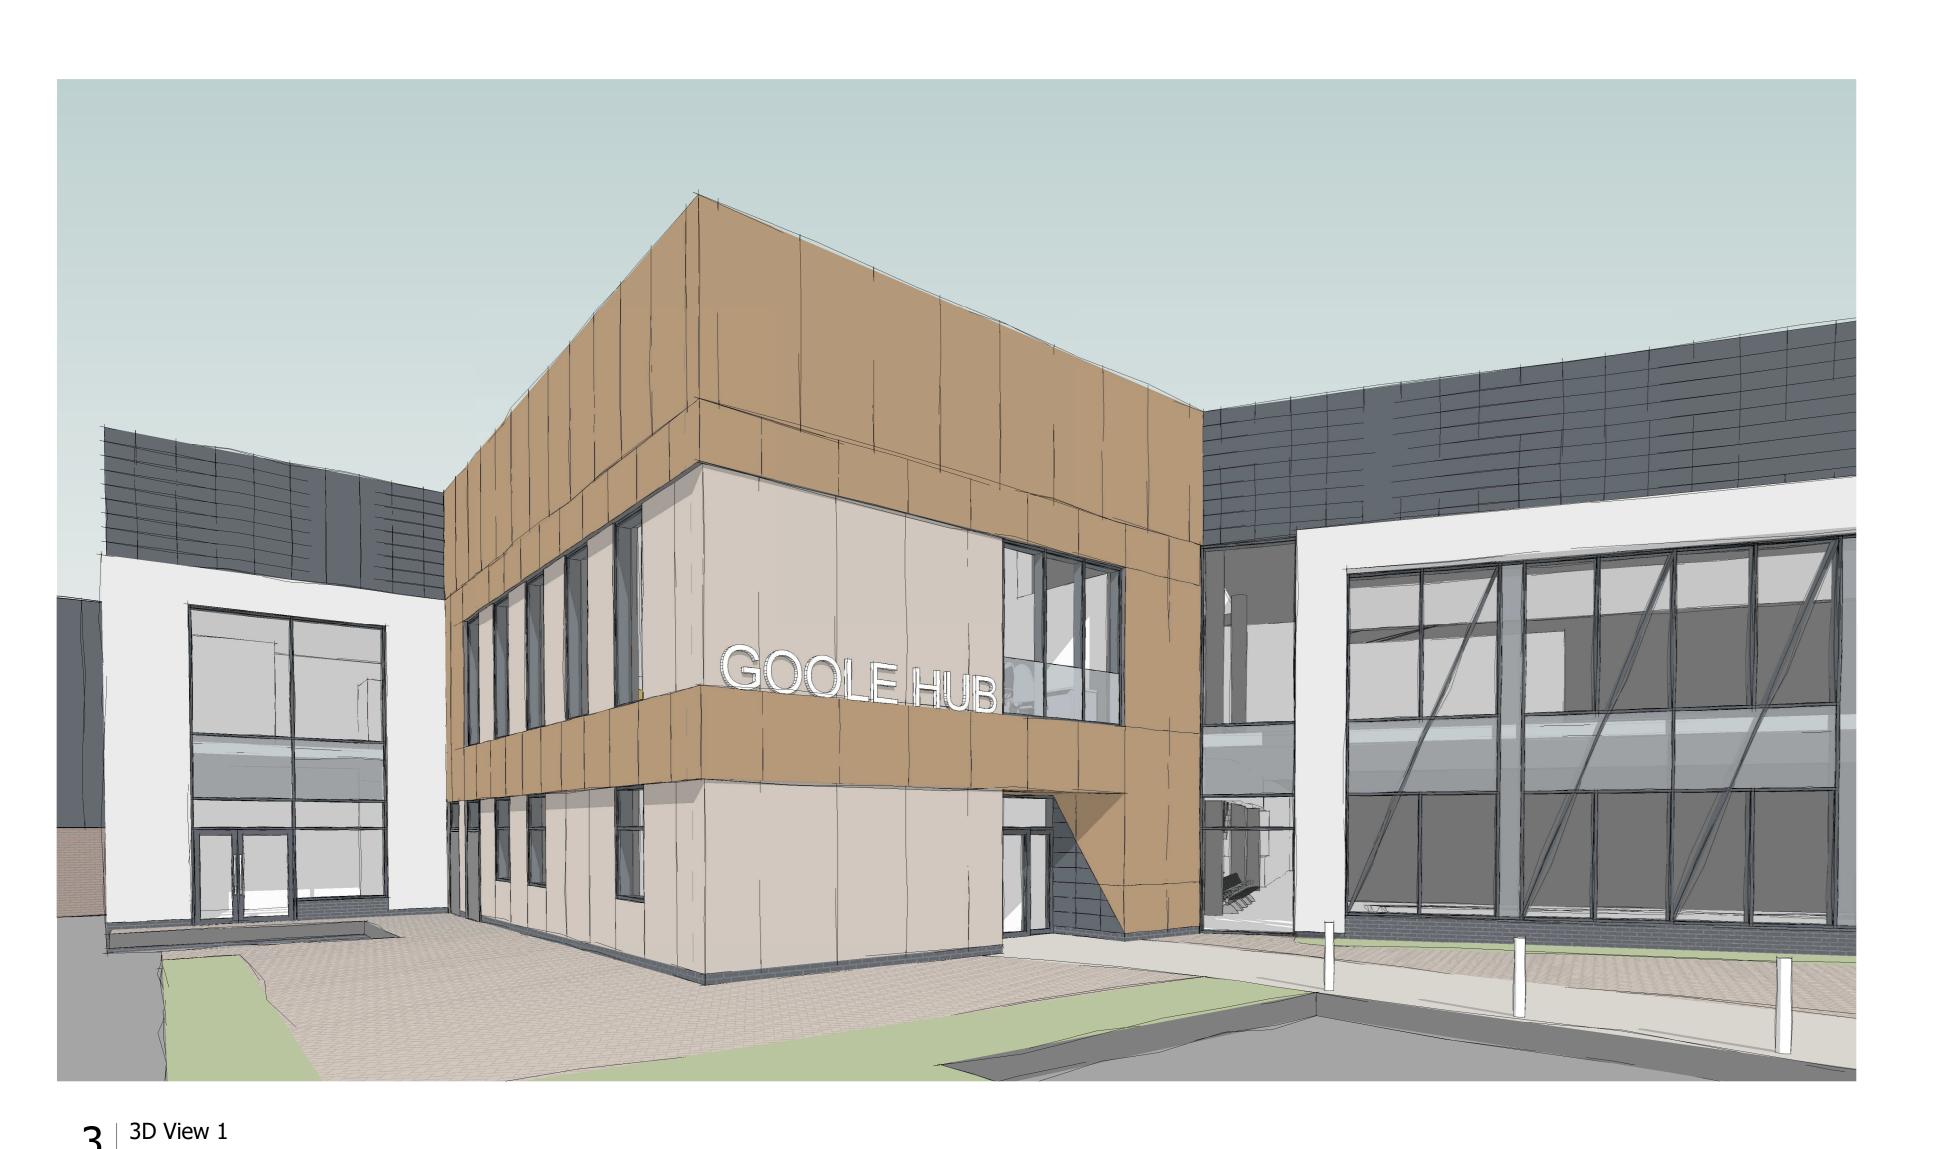

## **Proposed External Finishes**

- Architectural Render Panel Cladding
  Off White Colour/ Finish TBC
  Panelised pattern to match elevation lines and levels
  Matching Tape Joins
- Mechanically Fixed Cladding Panels with Cassettes
  Corten/ Bronze Effect Colour TBC
  PPC Aluminium Cassette Panels hung on Insulated
- Cladding Panels
   Size TBC Panelised pattern to match elevation lines
- Panelised pattern to match elevation lines

  Mechanically Fixed Cladding Panels with Cassettes
  Light Grey/ Off Grey Colour TBC
  PPC Aluminium Cassette Panels hung on Insulated
  Cladding Panels
   Size TBC
  Panelised Pattern to match elevation lines

  Mechanically Fixed Cladding Panels with Cassettes
  Dark Grey/ Blue Grey Colour TBC
  PPC Aluminium Cassette Panels hung on Insulated
  Cladding Panels
- Cladding Panels 300x600 Size TBC Stack Bond Orientation
- Mechanically Fixed Cladding Panels
  Multi-Grey Bands Colour TBC
  Metal Composite Cladding Panels
  1200xFH Size TBC
  Vertical Orientation
- Louvre Panels/ Linear Cladding
  Medium Grey Colour TBC
  Louvre Effect Rainscreen Cladding to Insulated Cladding
  Panels
  Linear configuration to suit louvres
- PPC Aluminium Curtain Walling System
  Dark Grey/ Blue Grey Colour TBC
  Stick System System TBC
- Subject to Manufacturer Spandrel/ Blanking Panel
  Medium - Light Grey - Colour TBC
  Look-a-like Panel to screen Floor and Roof Constr.
  Subject to Manufacturer
- Mechanically Fixed Aluminium Rainscreen
  Off White Colour TBC
  PPC Aluminium Rainscreen to form Picture Frame
  Protrusion to Curtain Walling Fixing/ Arrangement TBC Subject to Manufacturer