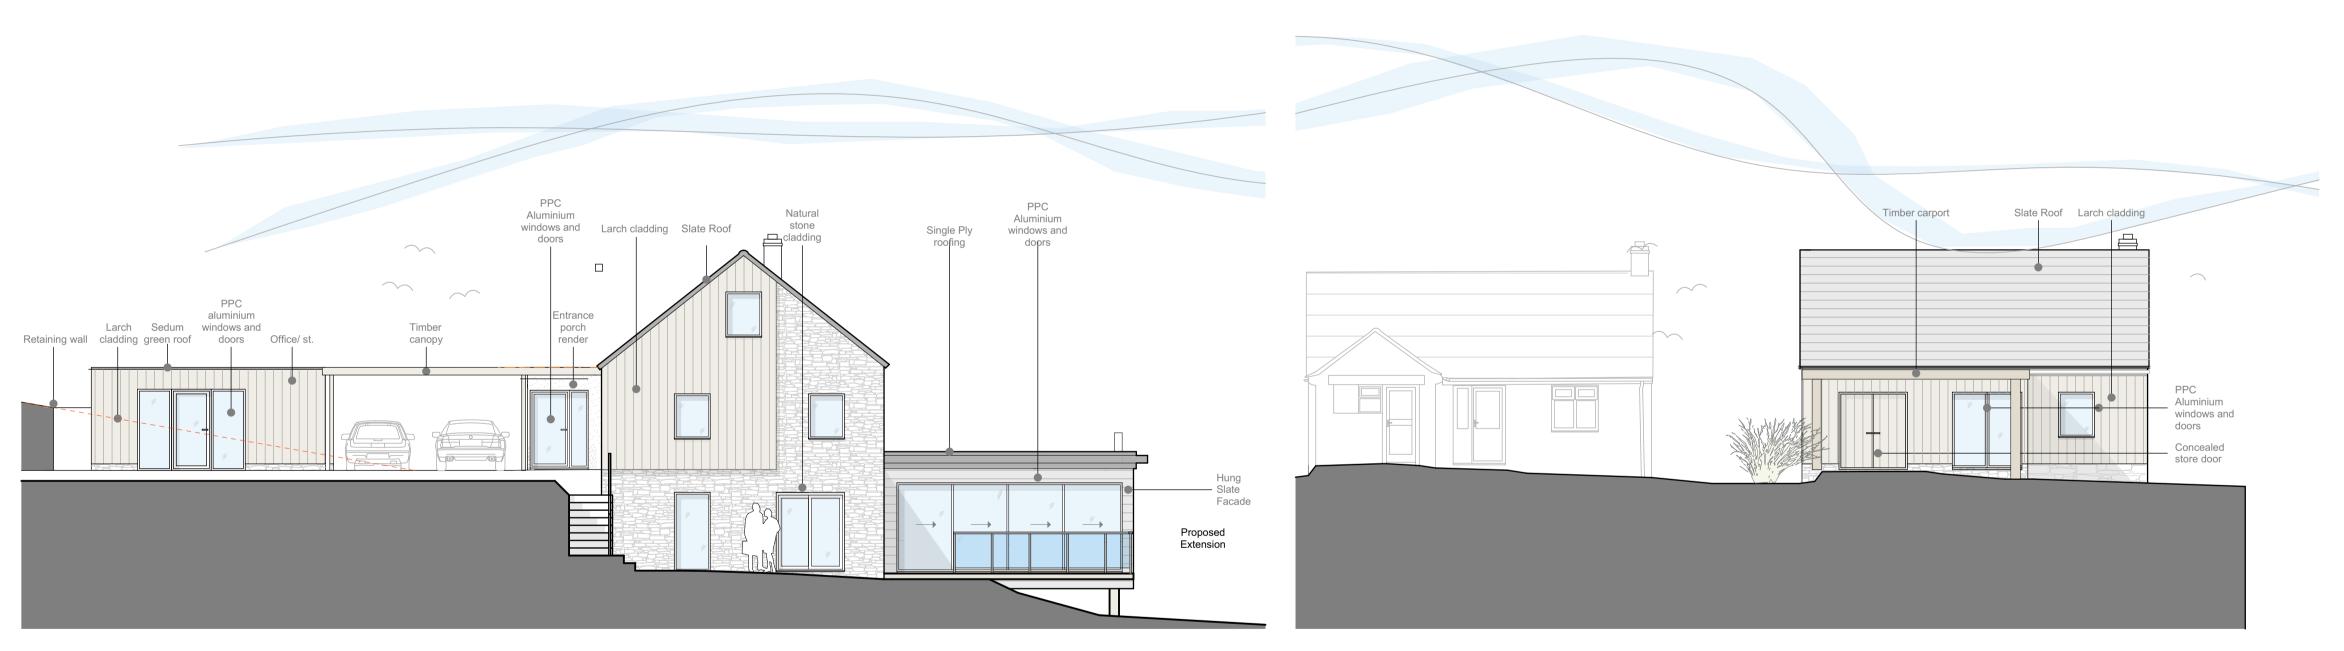

## Proposed Elevations

South Elevation

|                                        | <ol> <li>This drawing and content is copyright © of coombes : everitt architects<br/>limited and should not be copied without their prior writtlen consent.</li> <li>For construction purposes only, do not scale drawing. All dimensions to<br/>be checked on site prior to construction and any discrepancies reported<br/>to contract administrator.</li> <li>Do not use this drawing for setting out unless drawing specifically<br/>indicates setting out points.</li> <li>Engineering information is indicative only and should be taken from<br/>structural engineers design.</li> </ol> |
|----------------------------------------|-------------------------------------------------------------------------------------------------------------------------------------------------------------------------------------------------------------------------------------------------------------------------------------------------------------------------------------------------------------------------------------------------------------------------------------------------------------------------------------------------------------------------------------------------------------------------------------------------|
|                                        |                                                                                                                                                                                                                                                                                                                                                                                                                                                                                                                                                                                                 |
|                                        |                                                                                                                                                                                                                                                                                                                                                                                                                                                                                                                                                                                                 |
|                                        |                                                                                                                                                                                                                                                                                                                                                                                                                                                                                                                                                                                                 |
|                                        |                                                                                                                                                                                                                                                                                                                                                                                                                                                                                                                                                                                                 |
|                                        | Rev     Initial     Description / Amendment     Date                                                                                                                                                                                                                                                                                                                                                                                                                                                                                                                                            |
|                                        | Drawing Proposed Elevations<br>title:                                                                                                                                                                                                                                                                                                                                                                                                                                                                                                                                                           |
|                                        | Project: Overcombe, France Lynch                                                                                                                                                                                                                                                                                                                                                                                                                                                                                                                                                                |
|                                        | Scale: 1:100 @ A1                                                                                                                                                                                                                                                                                                                                                                                                                                                                                                                                                                               |
| oof - Hung Slate to Roof and<br>Facade | Date: October 2023                                                                                                                                                                                                                                                                                                                                                                                                                                                                                                                                                                              |
| Facade                                 | Client: Mr + Mrs Farr                                                                                                                                                                                                                                                                                                                                                                                                                                                                                                                                                                           |
|                                        | Drawn by: GM JE<br>Drawing No: 22.10.021 PL006                                                                                                                                                                                                                                                                                                                                                                                                                                                                                                                                                  |
|                                        | coombes : everitt architects limited<br>105-107<br>Bath Road<br>Cheltenham<br>Gloucestershire<br>GL53 7LE                                                                                                                                                                                                                                                                                                                                                                                                                                                                                       |
|                                        | t: 01242 807727<br>e: info@ce-architects.co.uk<br>www.ce-architects.co.uk                                                                                                                                                                                                                                                                                                                                                                                                                                                                                                                       |