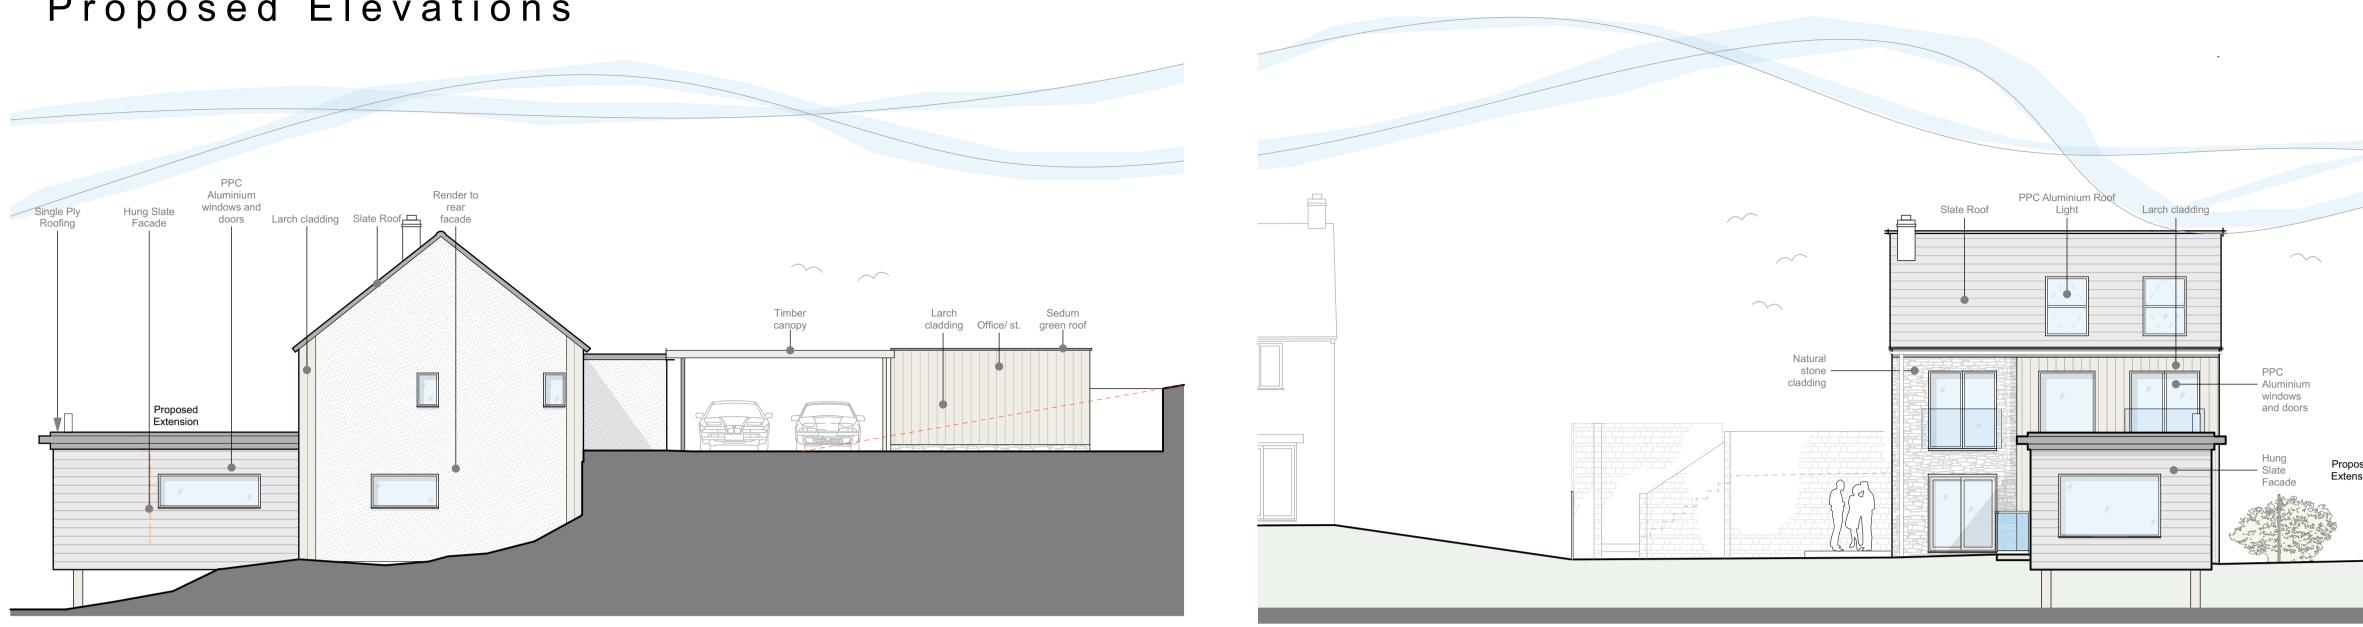

## Proposed Elevations

South Elevation

|                                        | <ol> <li>This drawing and content is copyright © of coombes : everitt architects<br/>limited and should not be copied without their prior writtlen consent.</li> <li>For construction purposes only, do not scale drawing. All dimensions to<br/>be checked on site prior to construction and any discrepancies reported<br/>to contract administrator.</li> <li>Do not use this drawing for setting out unless drawing specifically<br/>indicates setting out points.</li> <li>Engineering information is indicative only and should be taken from<br/>structural engineers design.</li> </ol> |
|----------------------------------------|-------------------------------------------------------------------------------------------------------------------------------------------------------------------------------------------------------------------------------------------------------------------------------------------------------------------------------------------------------------------------------------------------------------------------------------------------------------------------------------------------------------------------------------------------------------------------------------------------|
|                                        |                                                                                                                                                                                                                                                                                                                                                                                                                                                                                                                                                                                                 |
|                                        |                                                                                                                                                                                                                                                                                                                                                                                                                                                                                                                                                                                                 |
|                                        |                                                                                                                                                                                                                                                                                                                                                                                                                                                                                                                                                                                                 |
|                                        |                                                                                                                                                                                                                                                                                                                                                                                                                                                                                                                                                                                                 |
|                                        | Rev     Initial     Description / Amendment     Date                                                                                                                                                                                                                                                                                                                                                                                                                                                                                                                                            |
|                                        | Drawing Proposed Elevations<br>title:                                                                                                                                                                                                                                                                                                                                                                                                                                                                                                                                                           |
|                                        | Project: Overcombe, France Lynch                                                                                                                                                                                                                                                                                                                                                                                                                                                                                                                                                                |
|                                        | Scale: 1:100 @ A1                                                                                                                                                                                                                                                                                                                                                                                                                                                                                                                                                                               |
| oof - Hung Slate to Roof and<br>Facade | Date: October 2023                                                                                                                                                                                                                                                                                                                                                                                                                                                                                                                                                                              |
| Facade                                 | Client: Mr + Mrs Farr                                                                                                                                                                                                                                                                                                                                                                                                                                                                                                                                                                           |
|                                        | Drawn by: GM JE<br>Drawing No: 22.10.021 PL006                                                                                                                                                                                                                                                                                                                                                                                                                                                                                                                                                  |
|                                        | coombes : everitt architects limited<br>105-107<br>Bath Road<br>Cheltenham<br>Gloucestershire<br>GL53 7LE                                                                                                                                                                                                                                                                                                                                                                                                                                                                                       |
|                                        | t: 01242 807727<br>e: info@ce-architects.co.uk<br>www.ce-architects.co.uk                                                                                                                                                                                                                                                                                                                                                                                                                                                                                                                       |