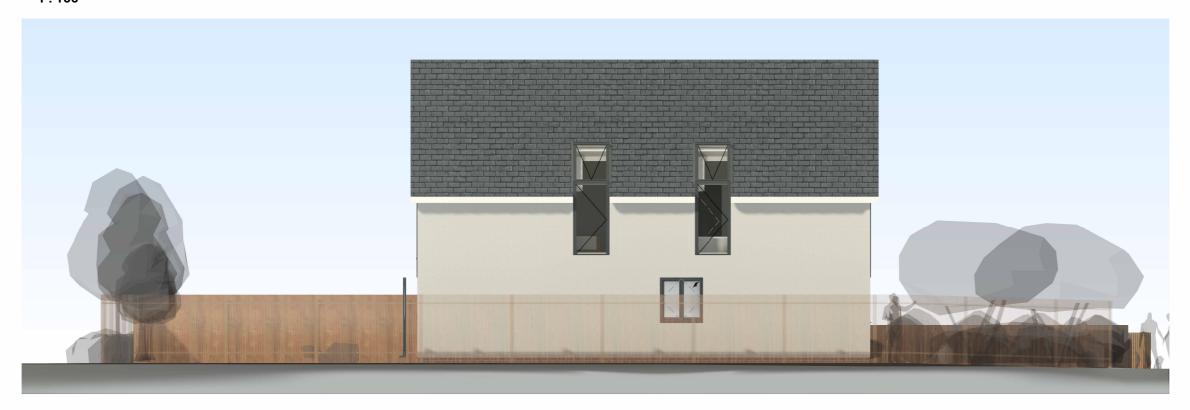

## Side Elevation as Proposed 1 of 2 1:100

| Notes.  - Do not scale - The contractor is responsible for checking dimensions, tolerences and references Where an item is covered by drawings to different scales, the larger scale drawing is to be worked to. | Drawing Description. Front and Side Elevation as | s Proposed 1 of 2  | Project Title.  Mr Matthew Allen 86 Osborne Gardens Herne Bay Kent | Purpose. PLANNING       | Checked By. | Rev By Rev | Rev By Rev Date Description |  |
|------------------------------------------------------------------------------------------------------------------------------------------------------------------------------------------------------------------|--------------------------------------------------|--------------------|--------------------------------------------------------------------|-------------------------|-------------|------------|-----------------------------|--|
|                                                                                                                                                                                                                  | Scale (@ A3)<br>1:100                            | Date. OCTOBER 2023 | CT6 6SE                                                            | Drawing No. 21.043 - 06 | Rev.        |            |                             |  |