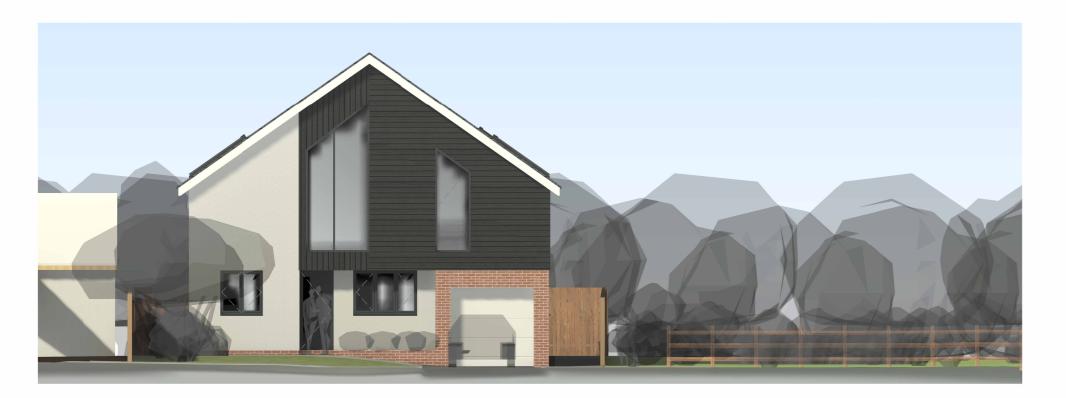

Front Elevation as Proposed 1:100



## Side Elevation as Proposed 1 of 2 1:100

| Notes.  - Do not scale - The contractor is responsible for checking dimensions, tolerences and references Where an item is covered by drawings to different scales, the larger scale drawing is to be worked to. | Drawing Description. Front and Side Elevation as | s Proposed 1 of 2  | Project Title.  Mr Matthew Allen 86 Osborne Gardens Herne Bay Kent | Purpose. PLANNING       | Checked By. | Rev By Rev | Rev By Rev Date Description |  |
|------------------------------------------------------------------------------------------------------------------------------------------------------------------------------------------------------------------|--------------------------------------------------|--------------