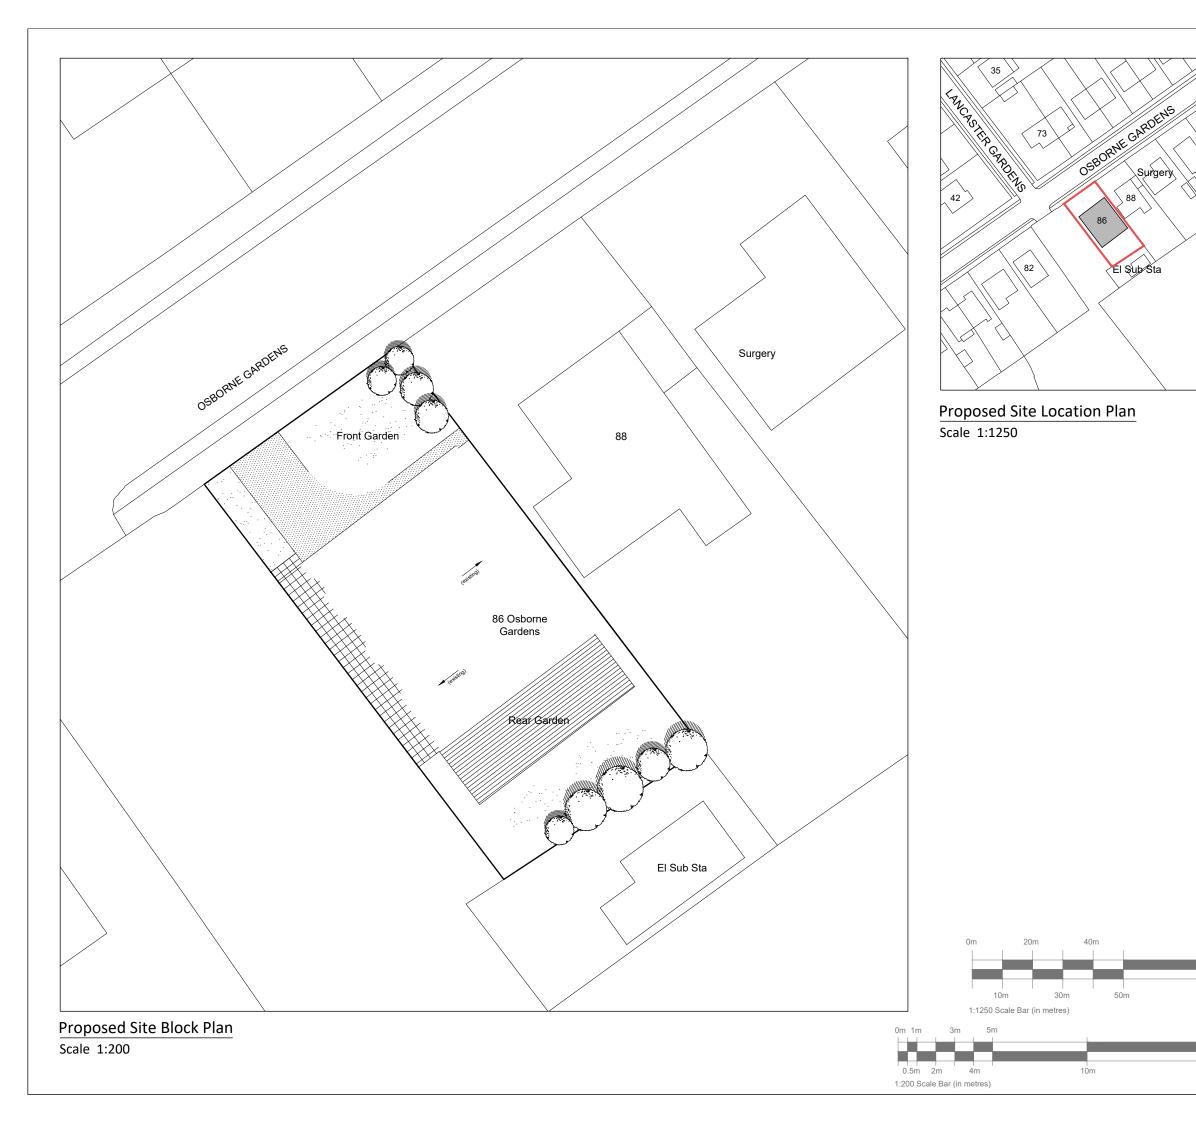

|      | Notes.                                                                                                                                                  |                        |           |             |           |
|------|---------------------------------------------------------------------------------------------------------------------------------------------------------|------------------------|-----------|-------------|-----------|
|      |                                                                                                                                                         |                        |           |             |           |
|      | Rev.                                                                                                                                                    | Date.                  | Descripti | on.         |           |
|      | Project Title.<br>Mr Matthew Allen<br>86 Osborne Gardens<br>Herne Bay<br>Kent<br>CT6 6SE<br>Drawing Description.<br>Proposed Site Block & Location Plan |                        |           |             |           |
|      |                                                                                                                                                         |                        |           |             |           |
| 100m | Scale. Date. Date. OCTOBE                                                                                                                               |                        |           | R 2023      |           |
|      | Drawn B                                                                                                                                                 | у.                     |           | Checked By. |           |
| 20m  | Purpose.<br>PLANNING                                                                                                                                    |                        |           |             |           |
|      | Drawing 21.04                                                                                                                                           | <sup>№.</sup><br>43.04 |           |             | Revision. |