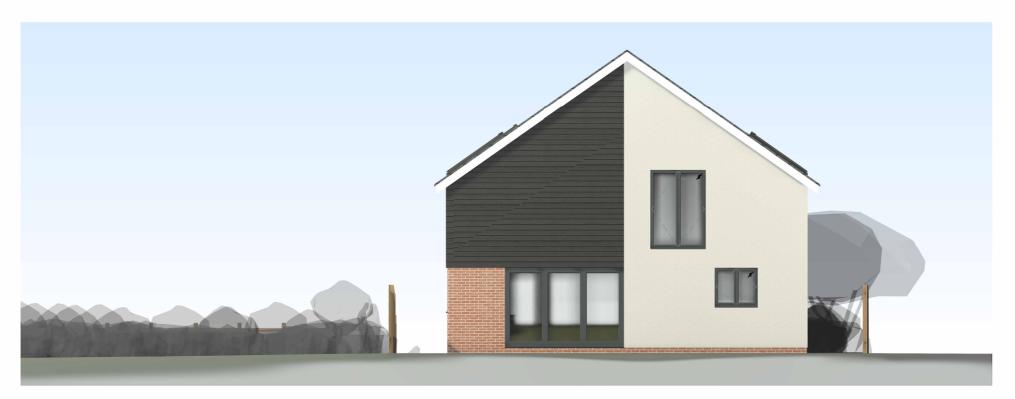

Rear Elevation as Proposed 1:100



## Side Elevation 2 of 2 as Proposed 1:100

| Notes.                                                                                                                    |              |              | Project Title.  Mr Matthew Allen 86 Osborne Gardens Herne Bay Kent CT6 6SE | Drawn By.         | Checked By. | R    | ev By Rev | Date | Description |
|---------------------------------------------------------------------------------------------------------------------------|--------------|--------------|----------------------------------------------------------------------------|-------------------|-------------|------|-----------|------|-------------|
| Do not scale     The contractor is responsible for checking dimensions, tolerences