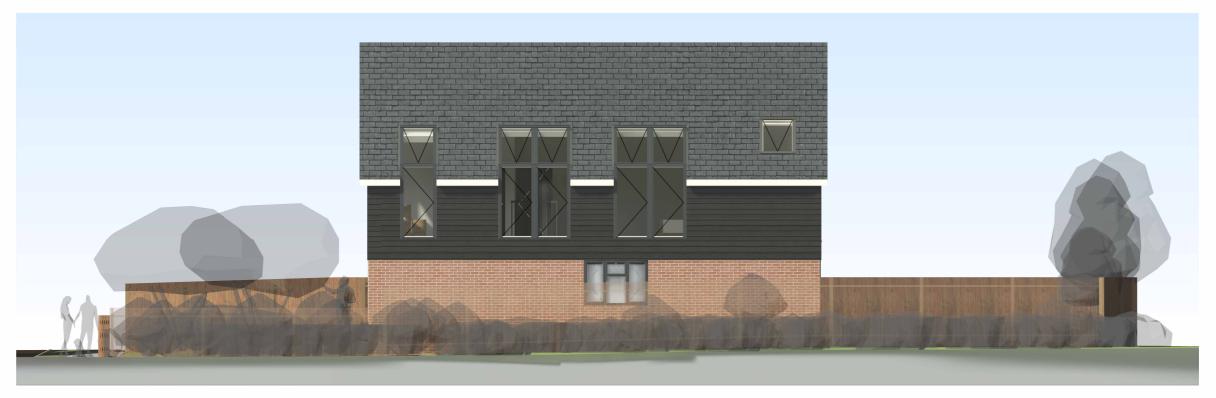

## Side Elevation 2 of 2 as Proposed 1:100

| Notes.                                                                                                                    |              |              | Project Title.  Mr Matthew Allen 86 Osborne Gardens Herne Bay Kent CT6 6SE | Drawn By.         | Checked By. | R    | ev By Rev | Date | Description |
|---------------------------------------------------------------------------------------------------------------------------|--------------|--------------|----------------------------------------------------------------------------|-------------------|-------------|------|-----------|------|-------------|
| Do not scale     The contractor is responsible for checking dimensions, tolerences                                        |              |              |                                                                            |                   |             |      |           |      |             |
| and references.  - Where an item is covered by drawings to different scales, the larger scale drawing is to be worked to. |              |              |                                                                            | Purpose. PLANNING |             |      |           |      |             |
|                                                                                                                           | Scale (@ A3) | Date.        | _                                                                          | Drawing No.       | Re          | lev. |           |      |             |
|                                                                                                                           | 1:100        | OCTOBER 2023 |                                                                            | 21.043 - 07       |             |      |           |      |             |