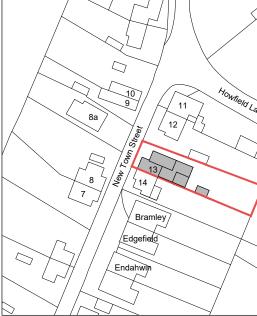

Proposed Site Location Plan

|      | Notes.                                                                                              |          |                             |                 |           |
|------|-----------------------------------------------------------------------------------------------------|----------|-----------------------------|-----------------|-----------|
|      | <text></text>                                                                                       |          |                             |                 |           |
|      | Rev.                                                                                                | Date.    | Description.                |                 |           |
|      | Project Title.<br>Mr Christian Edgington<br>13 New Town Street<br>Chartham Hatch<br>Kent<br>CT4 7LT |          |                             |                 |           |
|      | Drawing Description.<br>Proposed Site Block & Location Plan                                         |          |                             |                 |           |
| 100m | Scale.                                                                                              | )/1050 @ | ۸ <u>۵</u>                  | A3 October 2023 |           |
|      | 1:200/1250 @<br>Drawn By.                                                                           |          | A3 October 2<br>Checked By. |                 | .023      |
|      | ם ומשוים בי                                                                                         | ,.       |                             | Shookod By.     |           |
| 20m  | Purpose.<br>PLANNING                                                                                |          |                             |                 |           |
|      | Drawing 23/71                                                                                       |          |                             |                 | Revision. |
|      |                                                                                                     |          |                             |                 | 1         |