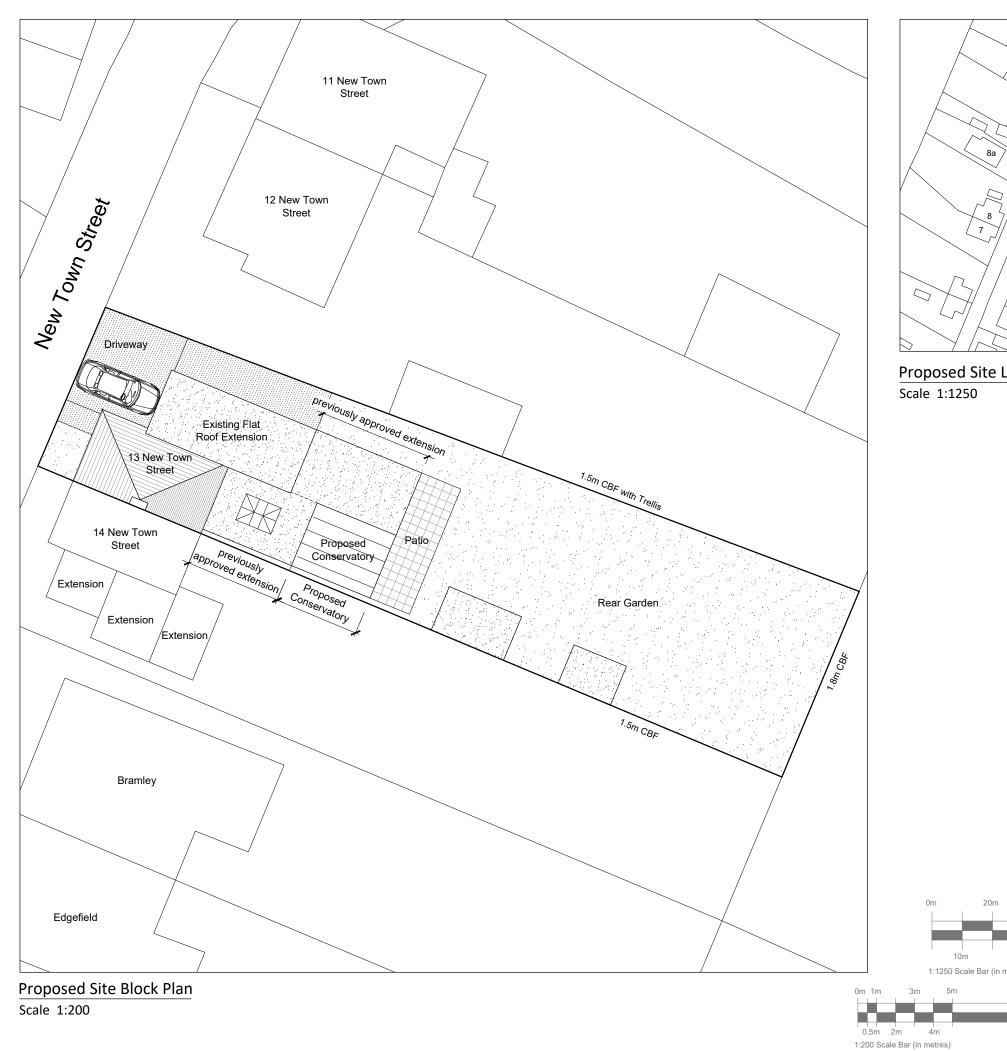

Proposed Site Location Plan

|      | Notes.                                                                                              |          |                             |                 |           |
|------|-----------------------------------------------------------------------------------------------------|----------|-----------------------------|-----------------|-----------|
|      | <text></text>                                                                                       |          |                             |                 |           |
|      | Rev.                                                                                                | Date.    | Description.                |                 |           |
|      | Project Title.<br>Mr Christian Edgington<br>13 New Town Street<br>Chartham Hatch<br>Kent<br>CT4 7LT |          |                             |                 |           |
|      | Drawing Description.<br>Proposed Site Block & Location Plan                                         |          |                             |                 |           |
| 100m | Scale.                                                                                              | )/1050 @ | ۸ <u>۵</u>                  | A3 October 2023 |           |
|      | 1:200/1250 @<br>Drawn By.                                                                           |          | A3 October 2<br>Checked By. |                 | .023      |
|      | ם ומשוים בי                                                                                         | ,.       |                             | Shookod By.     |           |
| 20m  | Purpose.<br>PLANNING                                                                                |          |                             |                 |           |
|      | Drawing 23/71                                                                                       |          |                             |                 | Revision. |
|      |                                                                                                     |          |                             |                 | 1         |