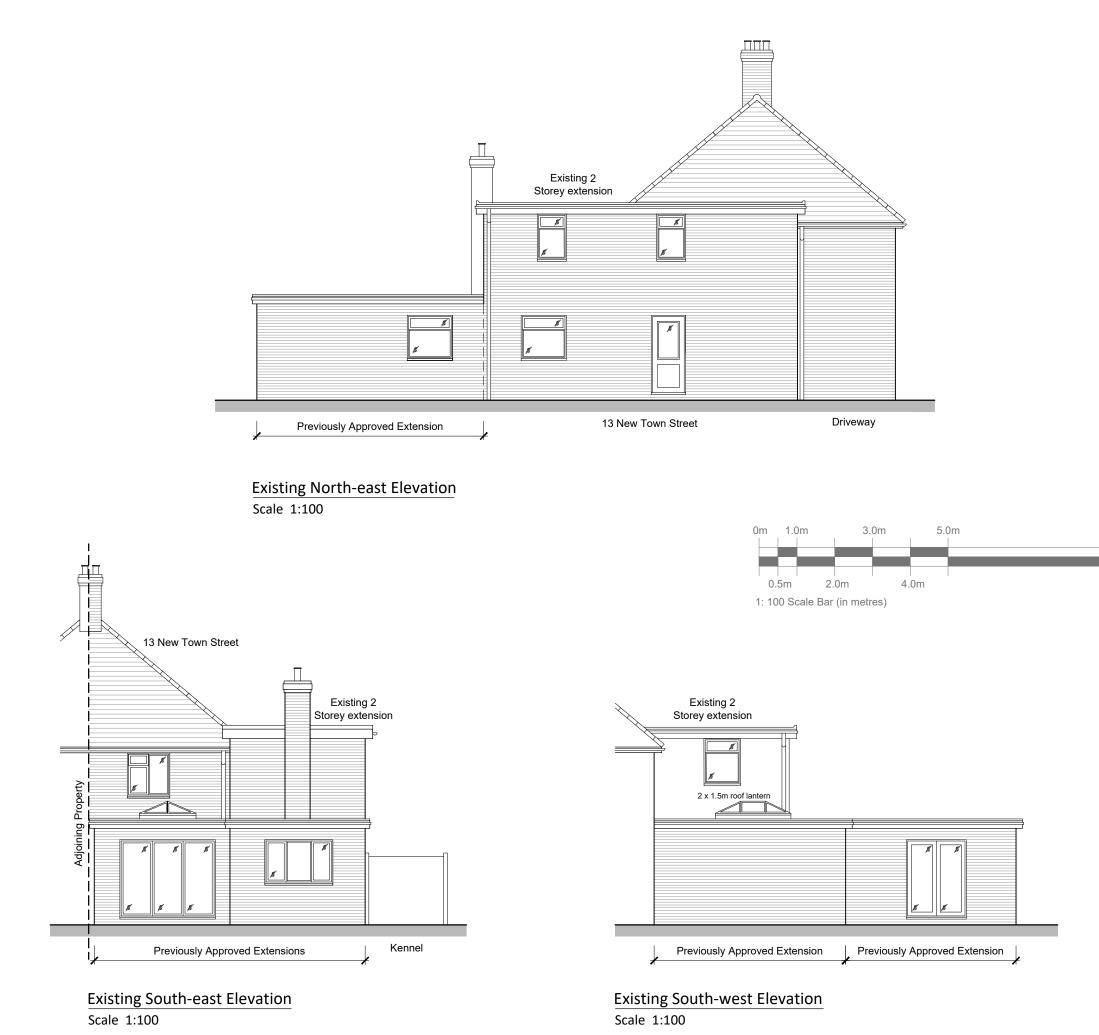

|       | referen<br>- Where a                        | ntractor is respor<br>ces. Report all di | iscrepancie<br>d bv drawi | ecking dimensions,<br>s before proceeding<br>ngs to different scal | with the works. |
|-------|---------------------------------------------|------------------------------------------|---------------------------|--------------------------------------------------------------------|-----------------|
| 10.0m |                                             |                                          |                           |                                                                    |                 |
|       | Rev.                                        | Date.                                    | Description.              |                                                                    |                 |
|       | 13 N                                        | hristian E<br>ew Town<br>tham Hat        |                           |                                                                    |                 |
|       | Drawing Description.<br>Existing Elevations |                                          |                           |                                                                    |                 |
|       | <sup>Scale.</sup><br>1:100 @ A3             |                                          |                           | Date.<br>October 2023                                              |                 |
|       | Drawn By. Checked E                         |                                          |                           |                                                                    |                 |
|       | Purpose.<br>PLANNING                        |                                          |                           |                                                                    |                 |
|       | Drawing 21/7                                |                                          |                           |                                                                    | Revision.       |