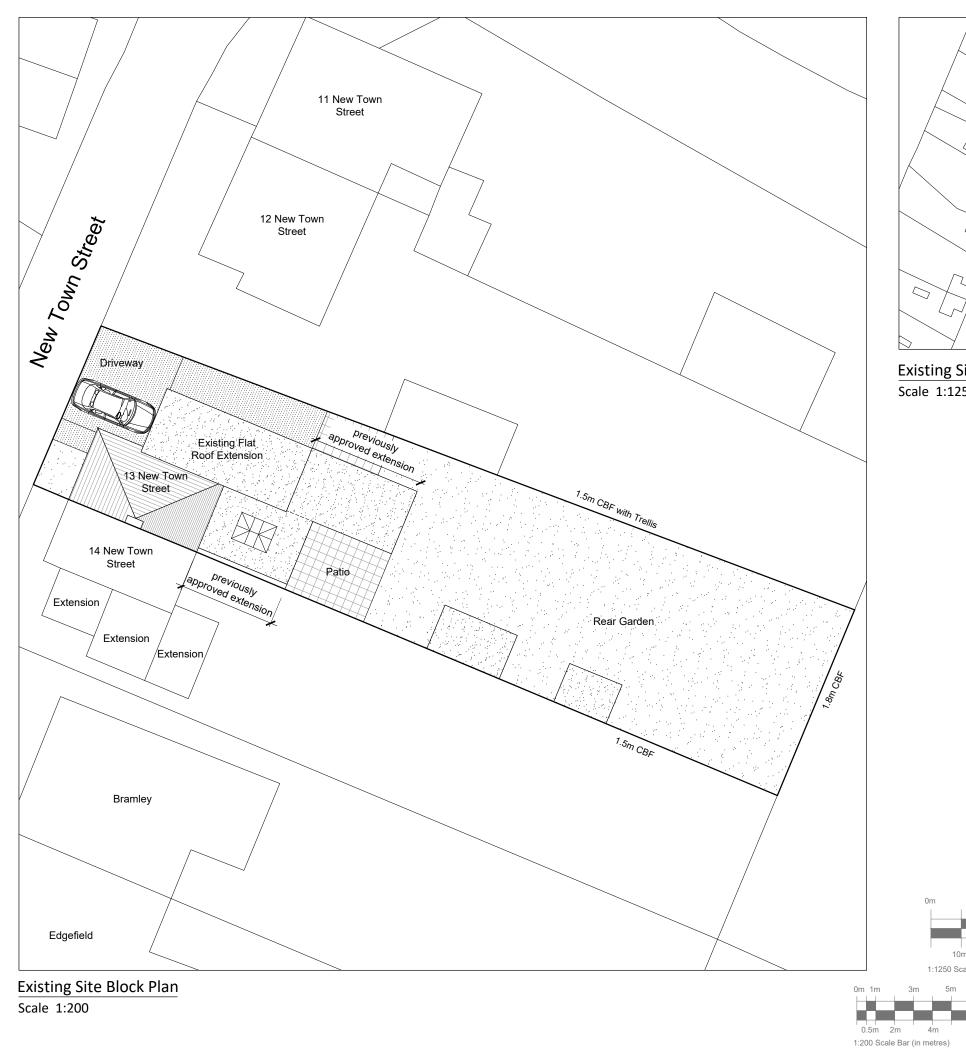

Existing Site Location Plan Scale 1:1250

|      | Notes.                                                                                                                                                                                                                                                                                                 |             |                       |                   |
|------|--------------------------------------------------------------------------------------------------------------------------------------------------------------------------------------------------------------------------------------------------------------------------------------------------------|-------------|-----------------------|-------------------|
|      | <ul> <li>Do not scale.</li> <li>The contractor is responsible for checking dimensions, tolerances and references. Report all discrepancies before proceeding with the works.</li> <li>Where an item is covered by drawings to different scales the larger scale drawing is to be worked to.</li> </ul> |             |                       | g with the works. |
|      | Rev. Date.                                                                                                                                                                                                                                                                                             | Description | on                    |                   |
|      | Project Title.<br>Mr Christian Edgington<br>13 New Town Street<br>Chartham Hatch<br>Kent<br>CT4 7LT                                                                                                                                                                                                    |             |                       |                   |
|      | Drawing Description.<br>Existing Site Block & Location Plan                                                                                                                                                                                                                                            |             |                       |                   |
| 100m | Scale.<br>1:200/1250 @ A3<br>Drawn By.                                                                                                                                                                                                                                                                 |             | Date.<br>October 2023 |                   |
|      |                                                                                                                                                                                                                                                                                                        |             | Checked By.           |                   |
| 20m  | Purpose.<br>PLANNING                                                                                                                                                                                                                                                                                   |             |                       |                   |
|      | Drawing No. 23/71/01                                                                                                                                                                                                                                                                                   |             |                       | Revision.         |