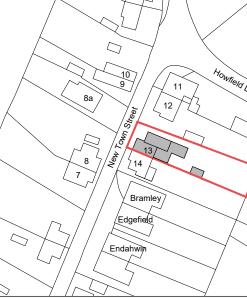

Existing Site Location Plan Scale 1:1250

|      | Notes.                                                                                                                                                                                                                                                                                                 |             |                       |                   |
|------|--------------------------------------------------------------------------------------------------------------------------------------------------------------------------------------------------------------------------------------------------------------------------------------------------------|-------------|-----------------------|-------------------|
|      | <ul> <li>Do not scale.</li> <li>The contractor is responsible for checking dimensions, tolerances and references. Report all discrepancies before proceeding with the works.</li> <li>Where an item is covered by drawings to different scales the larger scale drawing is to be worked to.</li> </ul> |             |                       | g with the works. |
|      | Rev. Date.                                                                                                                                                                                                                                                                                             | Description | on                    |                   |
|      | Project Title.<br>Mr Christian Edgington<br>13 New Town Street<br>Chartham Hatch<br>Kent<br>CT4 7LT                                                                                                                                                                                                    |             |                       |                   |
|      | Drawing Description.<br>Existing Site Block & Location Plan                                                                                                                                                                                                                                            |             |                       |                   |
| 100m | Scale.<br>1:200/1250 @ A3<br>Drawn By.                                                                                                                                                                                                                                                                 |             | Date.<br>October 2023 |                   |
|      |                                                                                                                                                                                                                                                                                                        |             | Checked By.           |                   |
| 20m  | Purpose.<br>PLANNING                                                                                                                                                                                                                                                                                   |             |                       |                   |
|      | Drawing No. 23/71/01                                                                                                                                                                                                                                                                                   |             |                       | Revision.         |