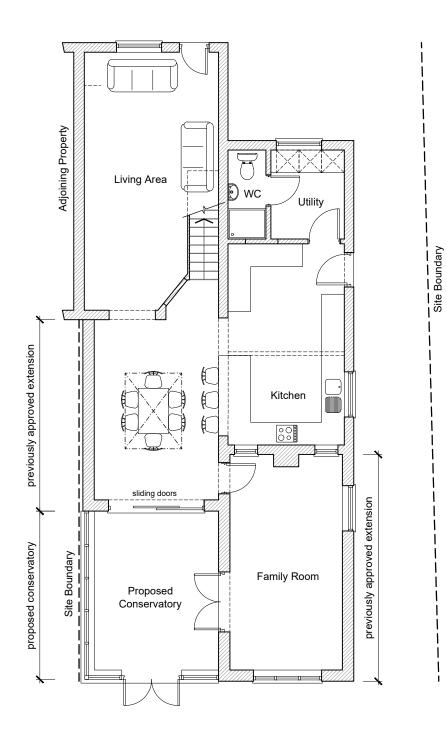

|       | N                                                                                                   |                                         |                            |                                                                    | 1               |
|-------|-----------------------------------------------------------------------------------------------------|-----------------------------------------|----------------------------|--------------------------------------------------------------------|-----------------|
|       | reference<br>- Where a                                                                              | tractor is respor<br>ces. Report all di | iscrepancie<br>ed by drawi | necking dimensions,<br>s before proceedin<br>ngs to different scal | with the works. |
|       |                                                                                                     |                                         |                            |                                                                    |                 |
|       |                                                                                                     |                                         |                            |                                                                    |                 |
|       | Rev.                                                                                                | Date.                                   | Descripti                  | DN.                                                                |                 |
|       | Project Title.<br>Mr Christian Edgington<br>13 New Town Street<br>Chartham Hatch<br>Kent<br>CT4 7LT |                                         |                            |                                                                    |                 |
|       | Drawing Description.<br>Proposed Floor Plans                                                        |                                         |                            |                                                                    |                 |
|       | Scale.<br>1:100 @ A3<br>Drawn By.                                                                   |                                         |                            | Date.<br>October 2023<br>Checked By.                               |                 |
|       | Purpose.<br>PLANNING                                                                                |                                         |                            |                                                                    |                 |
| 10.0m | Drawing 1<br>23/71                                                                                  |                                         |                            |                                                                    | Revision.       |