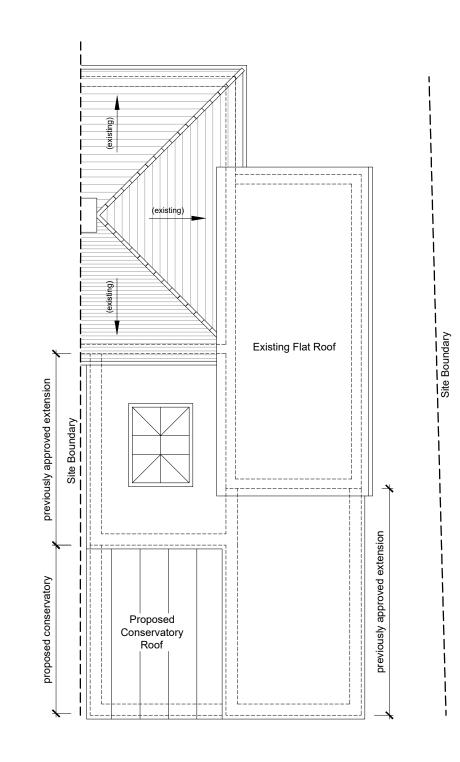

|       | N                                                                                                   |                                         |                            |                                                                    | 1               |
|-------|-----------------------------------------------------------------------------------------------------|-----------------------------------------|----------------------------|--------------------------------------------------------------------|-----------------|
|       | reference<br>- Where a                                                                              | tractor is respor<br>ces. Report all di | iscrepancie<br>ed by drawi | necking dimensions,<br>s before proceedin<br>ngs to different scal | with the works. |
|       |                                                                                                     |                                         |                            |                                                                    |                 |
|       |                                                                                                     |                                         |                            |                                                                    |                 |
|       | Rev.                                                                                                | Date.                                   | Descripti                  | DN.                                                                |                 |
|       | Project Title.<br>Mr Christian Edgington<br>13 New Town Street<br>Chartham Hatch<br>Kent<br>CT4 7LT |                                         |                            |                                                                    |                 |
|       | Drawing Description.<br>Proposed Floor Plans                                                        |                                         |                            |                                                                    |                 |
|       | Scale.<br>1:100 @ A3<br>Drawn By.                                                                   |                                         |                            | Date.<br>October 2023<br>Checked By.                               |                 |
|       | Purpose.<br>PLANNING                                                                                |                                         |                            |                                                                    |                 |
| 10.0m | Drawing 1<br>23/71                                                                                  |                                         |                            |                                                                    | Revision.       |