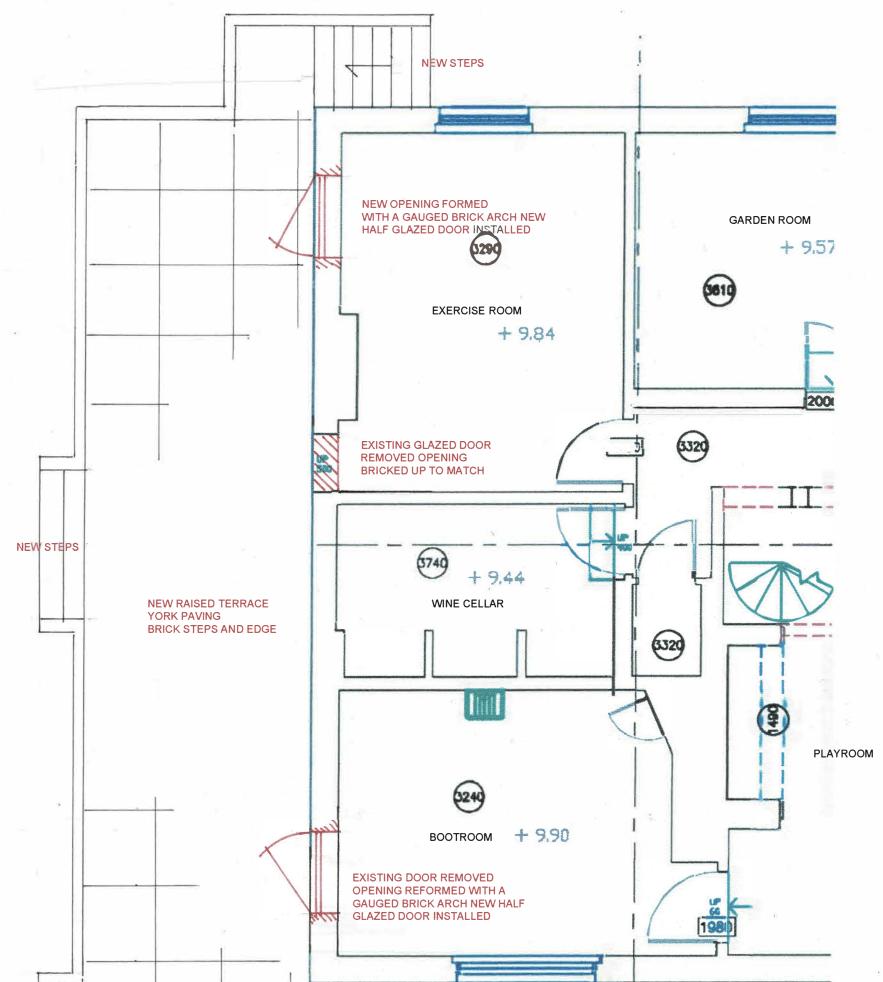

2

|          | PLANT BEDS                             | SCALE BAR 0 50 100 200 300 CMS<br>1:50 @A3                                                      |
|----------|----------------------------------------|-------------------------------------------------------------------------------------------------|
| NEWSTEPS |                                        | ALP ARIKOGLU RIBA<br>Chartered Architect                                                        |
|          |                                        | Kimpton Mill<br>Codicote<br>Hertfordshire Tel 07973 221 618<br>SG4 8ST email alp@arikoglu.co.uk |
| *        | NOTE:                                  | PROJECT<br>OLD RECTORY<br>LITTLE BARDFIELD<br>ESSEX – CM7 4TW                                   |
|          | REVISION [A]<br>METRIC SCALE BAR ADDED | DETAIL<br>PROPOSED ALTERATIONS<br>PROPOSED GROUND FLOOR PLAN<br>AREA 3                          |
|          |                                        | JOB: 2021801 DRAWING. 2.08 <sup>-</sup> A                                                       |
|          |                                        | SCALE: 1:50 @ A3                                                                                |