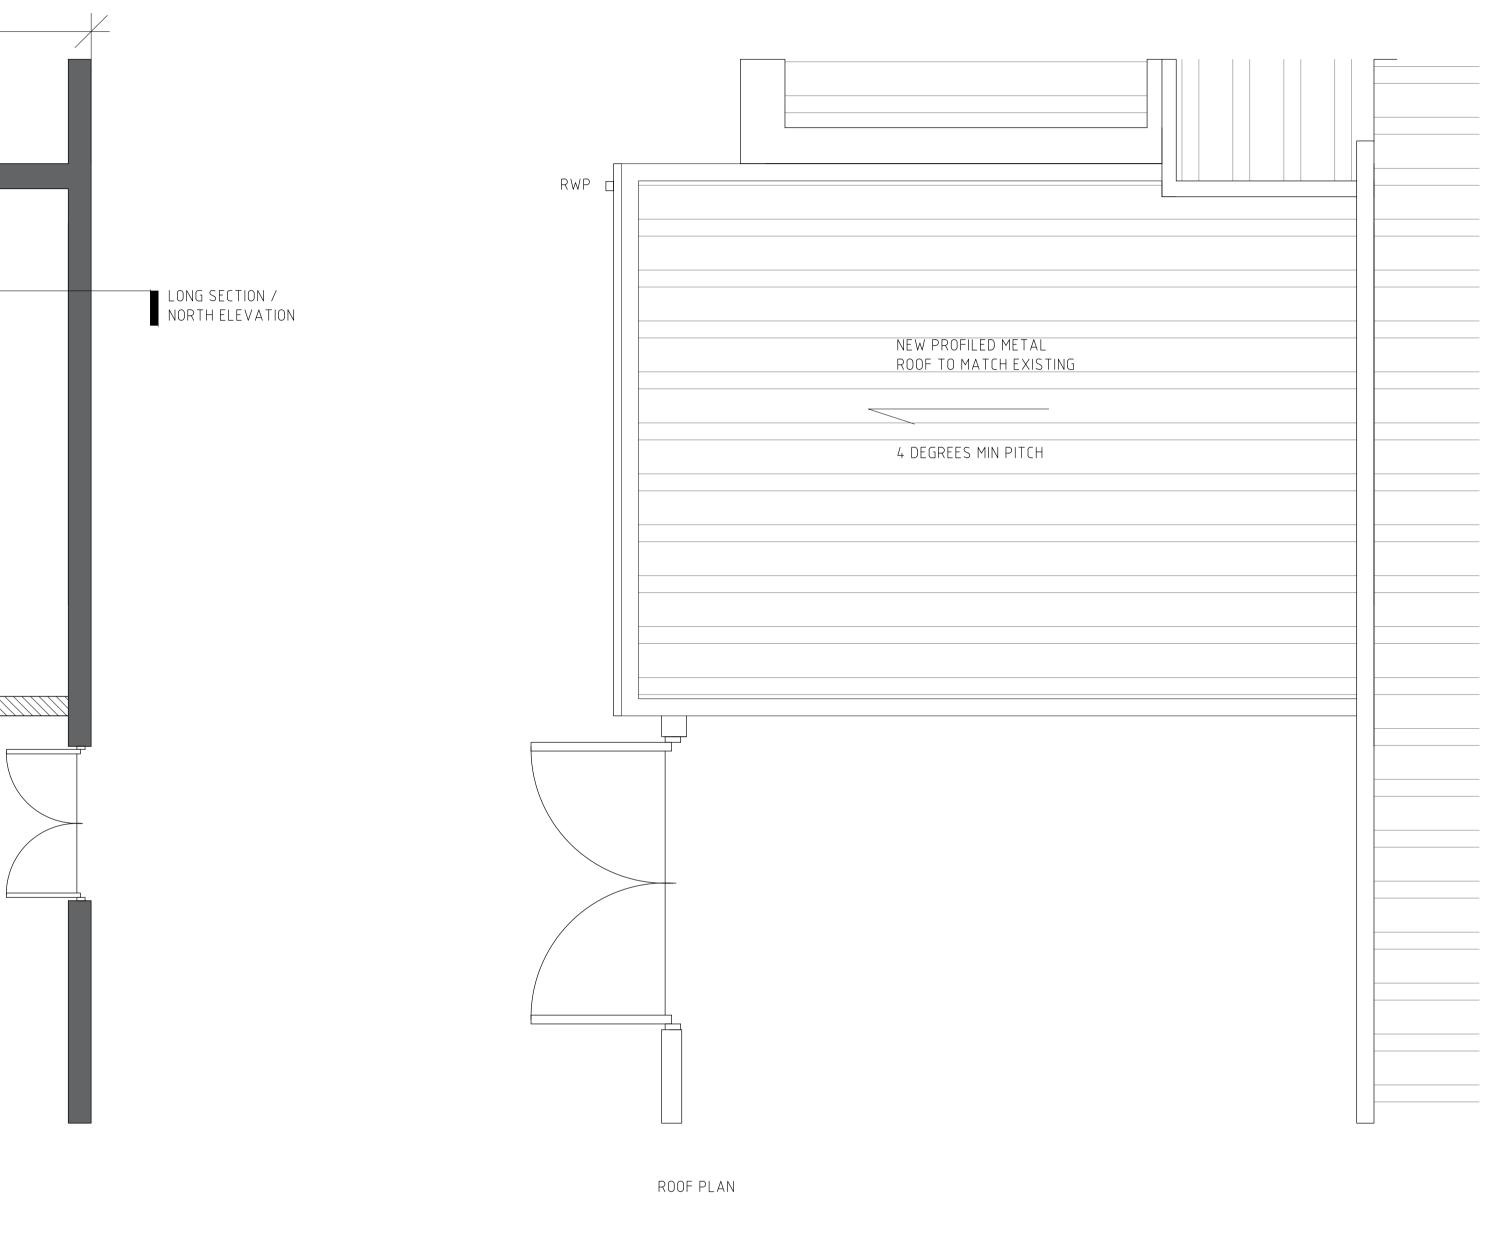

PROPOSED ROOF TO PLANT ROOM: STEEL LOUVRED DOORS MONO PITCH ROOF (4 degree minimum pitch) BOX PROFILE COLOUR TO MATCH CLADDING (GREEN) TRIM-LINE GUTTERING SYSTEM, RIDGE & FLASHINGS COLOUR TO MATCH CLADDING, TO POSITIVE DRAINAGE SYSTEM. EXTERNAL IP RATED LIGHT ABOVE DOORS.