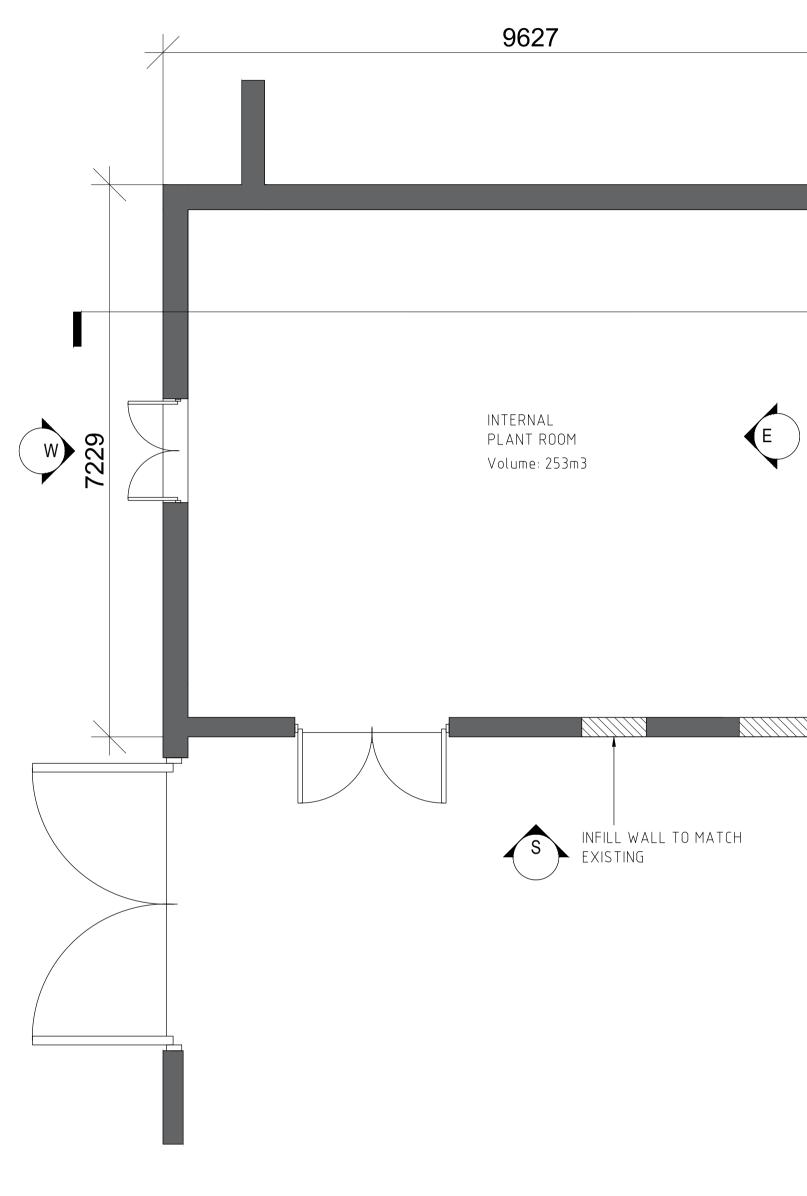

GROUND FLOOR PLAN

| PROPOSED MAIN PLANT ROOM PLANS                          |                    |                                      |                                                                                                                                                                                                                                                                                                                                                                                                                                                                                                                                                        |           |         |          |              |  |  |  |
|---------------------------------------------------------|--------------------|--------------------------------------|--------------------------------------------------------------------------------------------------------------------------------------------------------------------------------------------------------------------------------------------------------------------------------------------------------------------------------------------------------------------------------------------------------------------------------------------------------------------------------------------------------------------------------------------------------|-----------|---------|----------|--------------|--|--|--|
| PROJECT Eastwood Park HMP<br>Low Carbon Heating Project |                    |                                      | PLANNING<br>NOTE:                                                                                                                                                                                                                                                                                                                                                                                                                                                                                                                                      | REVISIONS |         |          |              |  |  |  |
|                                                         |                    |                                      |                                                                                                                                                                                                                                                                                                                                                                                                                                                                                                                                                        | Rev:      | Author: | Date:    | Description: |  |  |  |
| DRAWING Main Plant Room<br>Proposed                     | DRAWING NO.<br>120 | REV.                                 | The level of information in this drawing is issued for PLANNING only. The information shown should not be used for any other purpose (such as building regulations, costing or construction) unless permission is expressly given by client/architect. To be read in conjunction with Civil and Structural and MEP information. Rights for party wall and rights of light lies with the client. A specialist measured survey has not been carried out on the site. All dimensions should be checked on site. Illustrated material subject to copyright |           |         |          |              |  |  |  |
| DATE 06.10.23                                           | SCALE<br>1:100@A3  | DRAWN <b>EH</b><br>CHECKED <b>DC</b> |                                                                                                                                                                                                                                                                                                                                                                                                                                                                                                                                                        |           |         |          |              |  |  |  |
|                                                         |                    |                                      |                                                                                                                                                                                                                                                                                                                                                                                                                                                                                                                                                        |           |         | <u> </u> | <u>+</u>     |  |  |  |