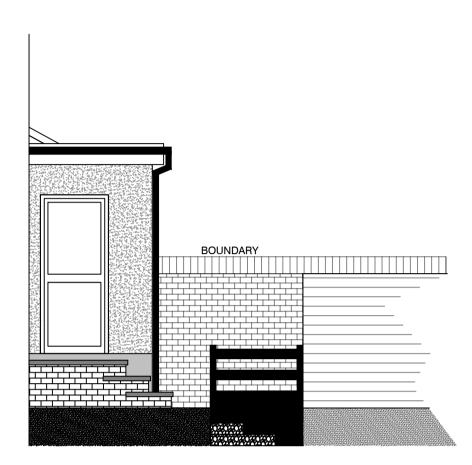

**EXISTING SIDE 2 ELEVATION** 





GENERAL NOTES

1. THIS DRAWING IS COPYRIGHT AND SHOULD NOT BE REPRODUCED IN WHOLE OR PART WITHOUT THE

- WRITTEN CONSENT OF FRANCIS MAHFOOZ LTD. . DO NOT SCALE FROM THIS DRAWING. 3. LOCATIONS OF ALL EXISTING SERVICES ON-SITE TO BE CONFIRMED & PROVIDED TO THE ENGINEER
- PRIOR TO COMMENCEMENT OF WORKS. THIS DRAWING IS TO BE READ IN CONJUNCTION WITH ALL RELEVANT FRANCIS MAHFOOZ LTD
- DRAWINGS & SPECIFICATIONS. THE CONTRACTOR IS RESPONSIBLE FOR CHECKING AND VERIFYING ALL DIMENSIONS AND DETAILS ON SITE, AND ALL DIMENSIONS & DETAILS WITH
  CLIENT PRIOR TO COMMENCING ANY WORKS ON OR OFF SITE.
- 5. CONTRACTOR IS TO ENSURE WHEN SETTING OUT THE WORKS THAT ALL PARTS OF THE PROJECT INCLUDING ANY FOOTINGS AND GUTTERING ARE CONTAINED WITHIN THE BOUNDARY OF THE SITE.