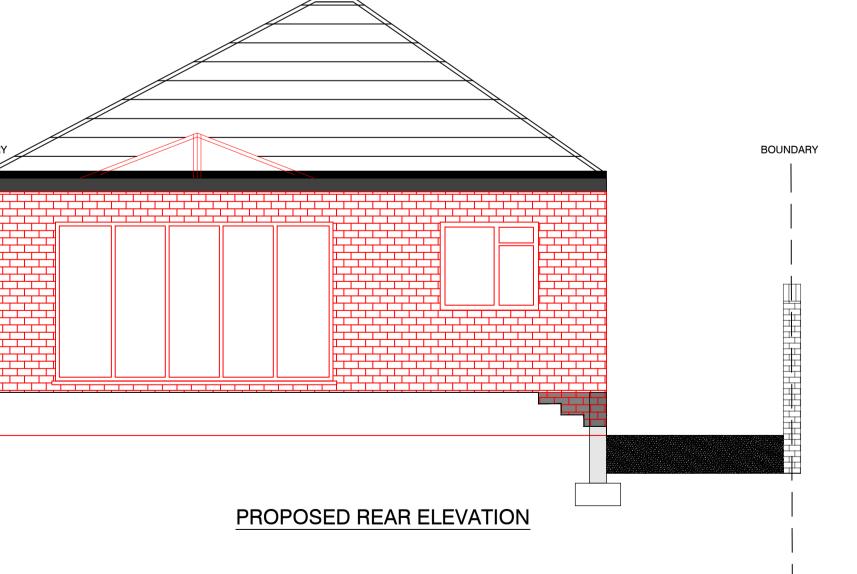

T: 07888 737326 FRANCIS MAHFOOZ LTD E: TARIQ.MAHFOOZ@FRANCISMAHFOOZ.CO.UK

PROJECT TILE
194 MOSELEY ROAD, BILSTON

ISSUES & REVISIONS

DRAWING TITLE EXISTING AND PROPOSED ELEVATIONS

SIZE A1 SCALE 1:50 DATE OCT 2023 DRAWN T MAHFOOZ DRAWING STATUS