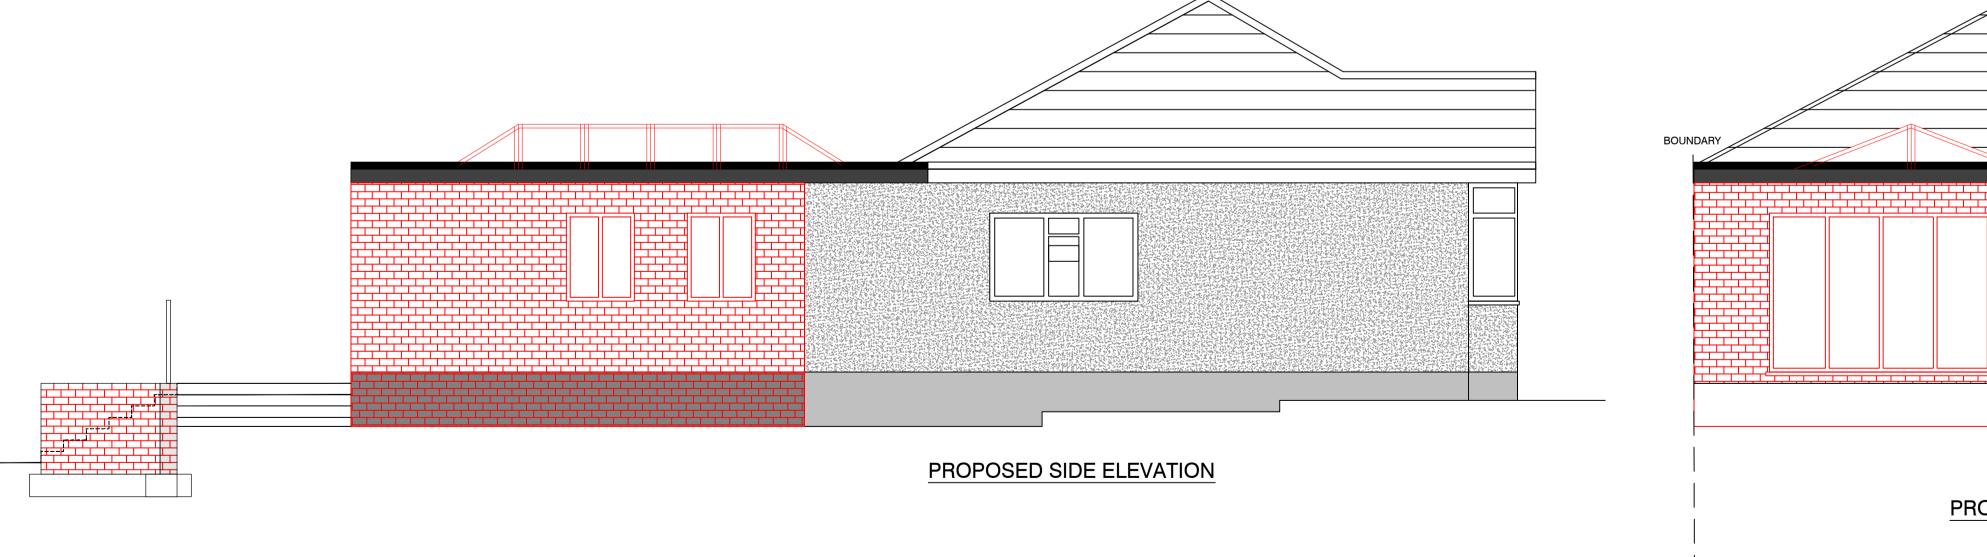

**EXISTING SIDE 2 ELEVATION** 





GENERAL NOTES

1. THIS DRAWING IS COPYRIGHT AND SHOULD NOT BE REPRODUCED IN WHOLE OR PART WITHOUT THE

- WRITTEN CONSENT OF FRANCIS MAHFOOZ LTD. . DO NOT SCALE FROM THIS DRAWING. 3. LOCATIONS OF ALL EXISTING SERVICES ON-SITE TO BE CONFIRMED & PROVIDED TO THE ENGINEER
- PRIOR TO COMMENCEMENT OF WORKS. THIS DRAWING IS TO BE READ IN CONJUNCTION WITH ALL RELEVANT FRANCIS MAHFOOZ LTD
- DRAWINGS & SPECIFICATIONS. THE CONTRACTOR IS RESPONSIBLE FOR CHECKING AND VERIFYING ALL DIMENSIONS AND DETAILS ON SITE, AND ALL DIMENSIONS & DETAILS WITH
  CLIENT PRIOR TO COMMENCING ANY WORKS ON OR OFF SITE.
- 5. CONTRACTOR IS TO ENSURE WHEN SETTING OUT THE WORKS THAT ALL PARTS OF THE PROJECT INCLUDING ANY FOOTINGS AND GUTTERING ARE CONTAINED WITHIN THE BOUNDARY OF THE SITE.

  DIMENSIONS SHOWN ARE IN MILLIM