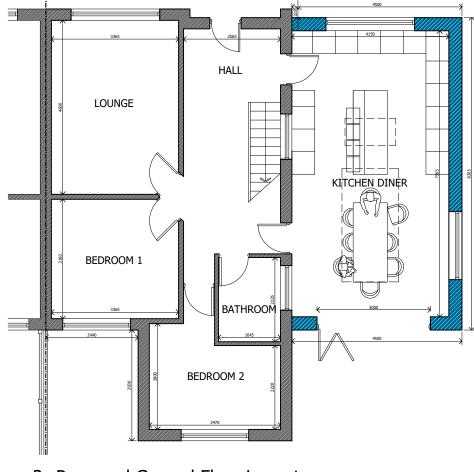

1. Proposed Roof Layout

2. Proposed Loft Layout Scale 1:100

3. Proposed Ground Floor Layout

DME Group Ltd 21A Phoebe Lane Industrial Estate, Phoebe Lane, Halifax, HX3 9EX

T:+44 (0)300 303 3168 E: hello@drawmyextension.co.uk W:www.drawmyextension.co.uk