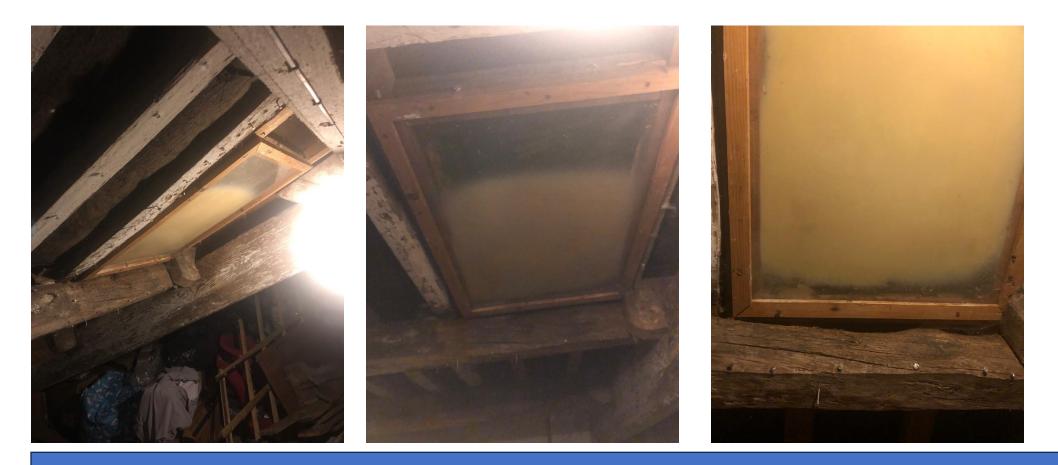

## Current skylight in the rear loft is covered in Perspex/wooden frame

The following images show the length and width of the Perspex and wooden frame.

Proposed to be replaced with a heritage style skylight as shown here: <u>VELUX GCL 2501H Heritage Conservation Roof</u> <u>Window | Sterlingbuild</u>