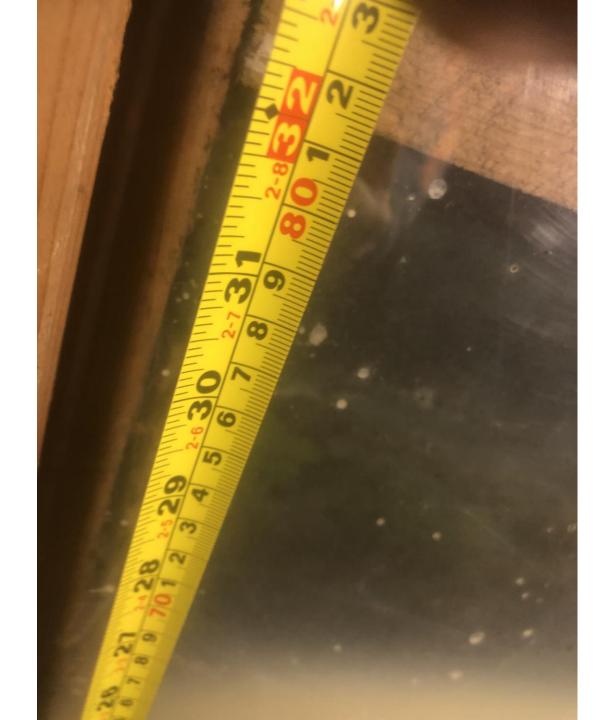

## Current skylight in the rear loft is covered in Perspex/wooden frame

The following images show the length and width of the Perspex and wooden frame.

Proposed to be replaced with a heritage style skylight as shown here: <u>VELUX GCL 2501H Heritage Conservation Roof</u> <u>Window | Sterlingbuild</u>