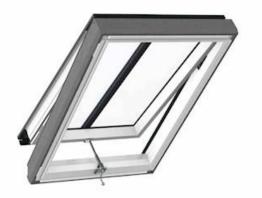

## Current skylight in the rear loft is covered in Perspex/wooden frame

The following images show the length and width of the Perspex and wooden frame.

Proposed to be replaced with a heritage style skylight as shown here: <u>VELUX GCL 2501H Heritage Conservation Roof</u> <u>Window | Sterlingbuild</u>

• Description here – copied from the link provided on previous slide:

Ideal for heritage, conservation and historical properties.

The Heritage conservation roof window is designed to be in keeping with heritage aesthetics of historical buildings. Slim and elegant and sitting flush to the slates, it blends beautifully into the roofing material.

Thoughtfully co-created with Architects and Conservation Officers, it enhances modern living, while maintaining the building's original character.

A U-value of 1.3 W/m2K ensuring minimal energy costs due to excellent thermal efficiency.

Toughened glass with added safety lamination.

Rain noise reduction and a UV filter gives you optimal comfort in all weathers.

An easy to clean coating resulting in low maintenance windows.

Sleek, slim-fit profile for an appearance in line with historic heritage.

Authentic top-hung design.

Crafted glass-to-edge technology for a clean appearance.

Central glazing bar for period authenticity.

Flashing kit developed for slate and plain tile roofs, for effortless installation (no need for manual lead flashing).

Original hand-winder for natural ventilation.

Inspired by today and tomorrow, as much as the past, VELUX Heritage conservation roof windows enhance modern indoor living and help to transform spaces into favourite places.

## **Designed for heritage**

Co-created with conservation specialists and specifically designed to be in keeping with heritage aesthetics of traditional buildings, and properties located in conservation areas.

## Seamless fit

From the slim profile, down to the authentic glazing bar and step pane, every element of the Heritage conservation roof window is

| ← C                                     | <pre>c/product/velux-gcl-2501h-heritage-conservation-top-hu</pre> | ing-roof-window 🥜 A 🗔 🏠 🕩 🗲 🔂 😪 …                                                    | b        |
|-----------------------------------------|-------------------------------------------------------------------|--------------------------------------------------------------------------------------|----------|
|                                         |                                                                   |                                                                                      | Q        |
| Description Specs <u>Reviews (0)</u> De | livery                                                            | You Will Also Need<br>You will need one of the following products with your purchase | •        |
| Brand                                   | Velux                                                             |                                                                                      | <u>o</u> |
| Conservation                            | Yes                                                               |                                                                                      | +        |
| External Finish                         | Black                                                             |                                                                                      |          |
| Flashing                                | Not included                                                      | <u>VELUX EDU CC04</u><br><u>1500 Heritage</u><br><u>Conservation</u>                 |          |
| Frame Material                          | White Paint                                                       | <u>Flashing for Slate</u><br><u>Plain Tile 55x98cm</u>                               |          |
| Glazing                                 | Double Glazed                                                     | from <b>£105.00</b>                                                                  |          |
| Glazing Feature                         | Laminated                                                         | Add to basket                                                                        |          |
| Roof Pitch                              | 20°- 65°                                                          |                                                                                      |          |
| Size (W x H)                            | 55 x 98cm                                                         |                                                                                      | 0        |
| U-value                                 | 1.0 W/m²K                                                         |                                                                                      | 5        |