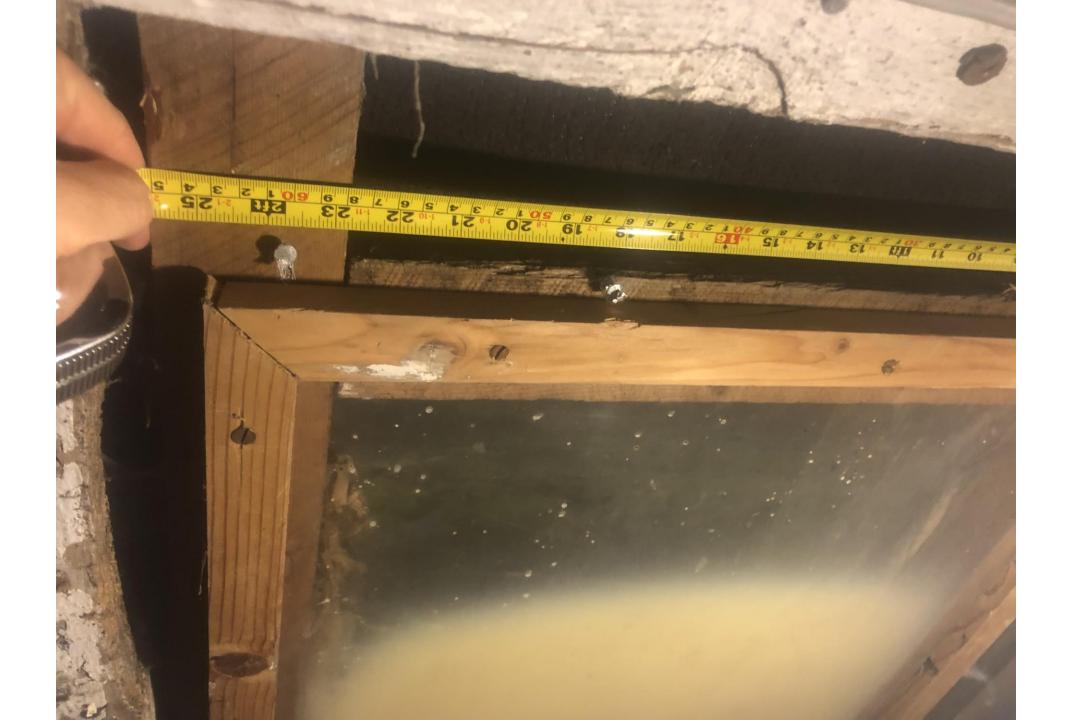

## Current skylight in the rear loft is covered in Perspex/wooden frame

The following images show the length and width of the Perspex and wooden frame.

Proposed to be replaced with a heritage style skylight as shown here: <u>VELUX GCL 2501H Heritage Conservation Roof</u> <u>Window | Sterlingbuild</u>