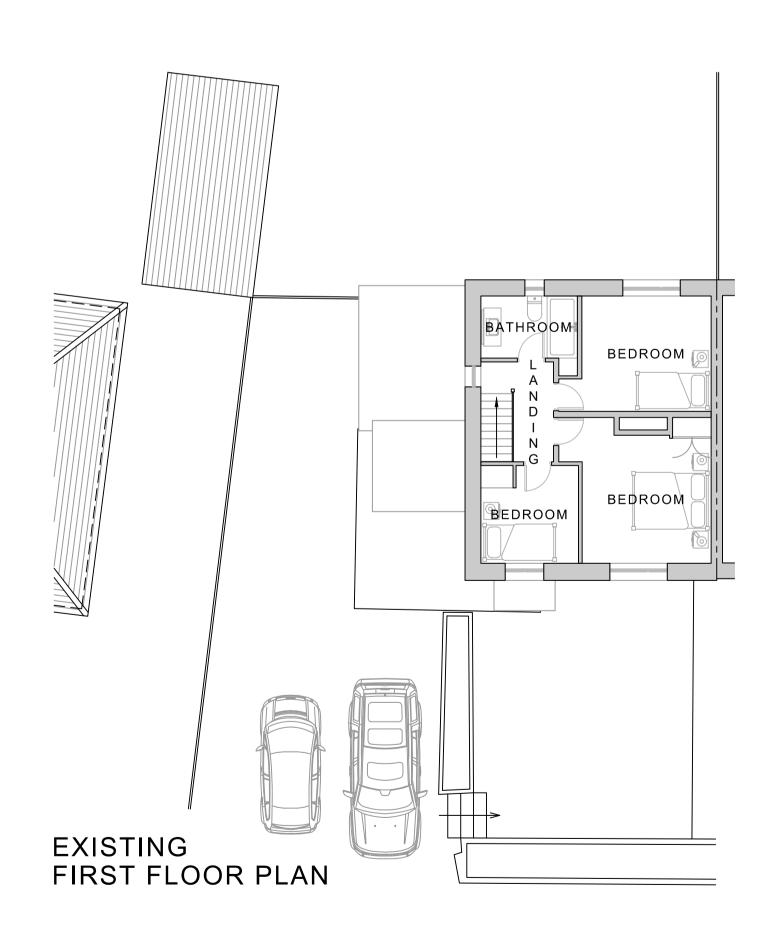

## PROJECT

PLANS AND ELEVATIONS
AS EXISTING

PROPOSED EXTENSION

TO 12 RIBBLESDALE ESTATE
LONG PRESTON
SKIPTON
NORTH YORKSHIRE
BD23 4RD

| DRAW<br><b>LPC</b> |
|--------------------|
|                    |

IN ALL CASES FIGURED DIMENSIONS SHALL BE TAKEN IN PREFERENCE TO SCALED DIMENSIONS. ALL RELEVANT DIMENSIONS SHALL BE CHECKED ON SITE BEFORE ANY PREFABRICATED WORK IS PUT IN HAND. THIS DRAWING IS COPYRIGHT AND SHALL NOT BE REPRODUCED WITHOUT WRITTEN PERMISSION. THIS DRAWING IS SOLELY PRODUCED FOR THE PURPOSES OF PLANNING AND IS NOT TO BE USED FOR OR DURING CONSTRUCTION. PLEASE DO NOT SCALE FROM THIS DRAWING.