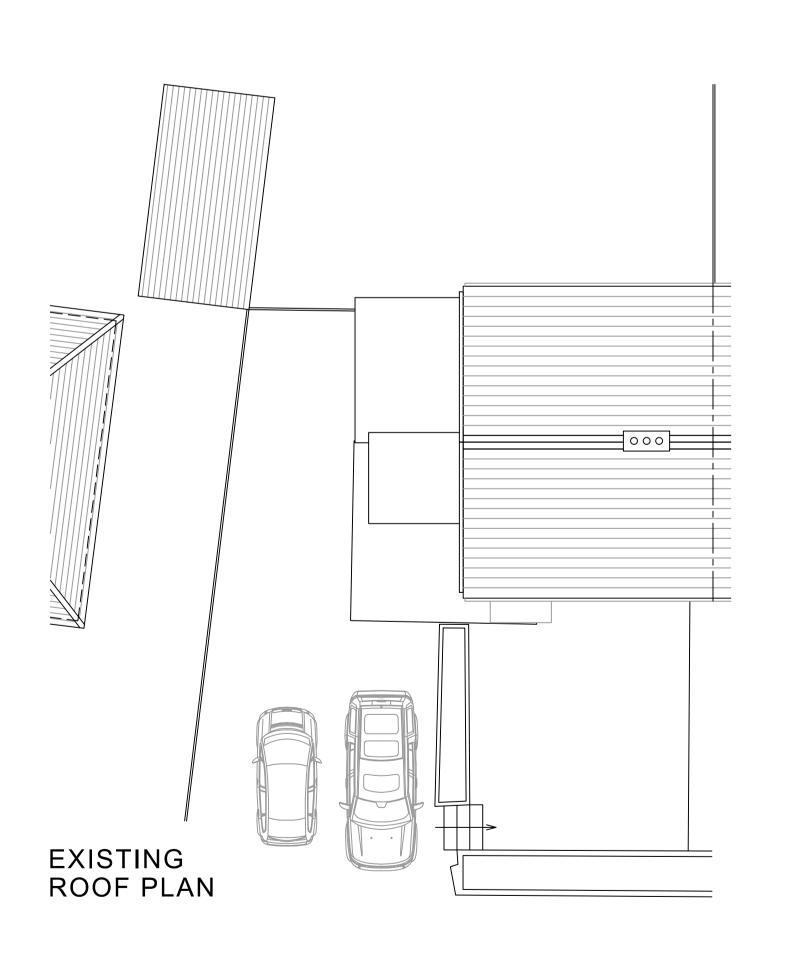

## PROJECT

PLANS AND ELEVATIONS
AS EXISTING

PROPOSED EXTENSION

TO 12 RIBBLESDALE ESTATE
LONG PRESTON
SKIPTON
NORTH YORKSHIRE
BD23 4RD

| DRAW<br><b>LPC</b> |
|--------------------|
|                    |

IN ALL CASES FIGURED DIMENSIONS SHALL BE TAKEN IN PREFERENCE TO SCALED DIMENSIONS. ALL RELEVANT DIMENSIONS SHALL BE CHECKED ON SITE BEFORE ANY PREFABRICATED WORK IS PUT IN HAND. THIS DRAWING IS COPYRIGHT AND SHALL NOT BE REPRODUCED WITHOUT WRITTEN PERMISSION. THIS DRAWING IS SOLELY PRODUCED FOR THE PURPOSES OF PLANNING AND IS NOT TO BE USED FOR OR DURING CONSTRUCTION. PLEASE DO NOT SCALE FROM THIS DRAWING.