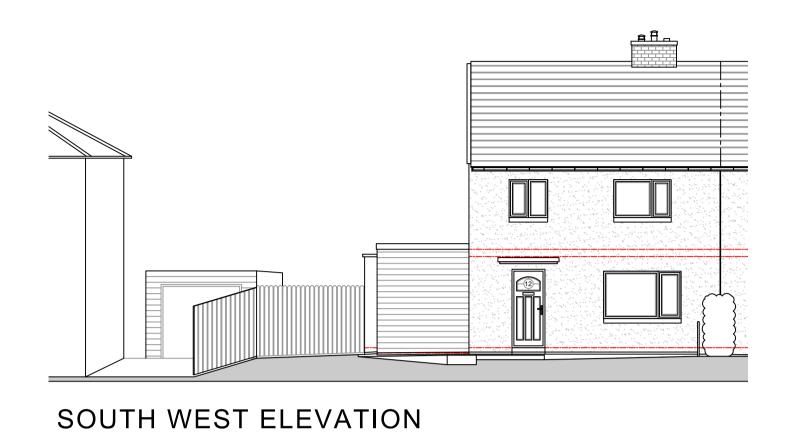

## PROJECT

PLANS AND ELEVATIONS
AS EXISTING

PROPOSED EXTENSION

TO 12 RIBBLESDALE ESTATE
LONG PRESTON
SKIPTON
NORTH YORKSHIRE
BD23 4RD

| DRAW<br><b>LPC</b> |
|--------------------|
|                    |

IN ALL CASES FIGURED DIMENSIONS SHALL BE TAKEN IN PREFERENCE TO SCALED DIMENSIONS. ALL RELEVANT DIMENSIONS SHALL BE CHECKED ON SITE BEFORE ANY PREFABRICATED WORK IS PUT IN HAND. THIS DRAWING IS COPYRIGHT AND SHALL NOT BE REPRODUCED WITHOUT WRITTEN PERMISSION. THIS DRAWING IS SOLELY PRODUCED FOR THE PURPOSES OF PLANNING AND IS NOT TO BE USED FOR OR DURING CONSTRUCTION. PLEASE DO NOT SCALE FROM THIS DRAWING.