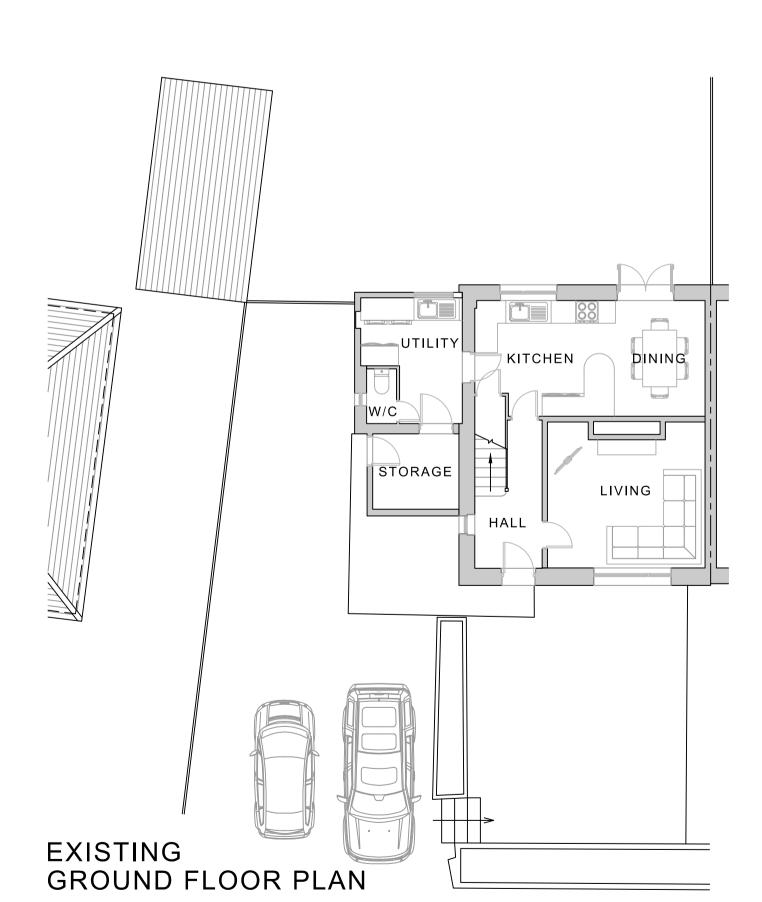

## PROJECT

PLANS AND ELEVATIONS
AS EXISTING

PROPOSED EXTENSION

TO 12 RIBBLESDALE ESTATE
LONG PRESTON
SKIPTON
NORTH YORKSHIRE
BD23 4RD

| DRAW<br><b>LPC</b> |
|--------------------|
|                    |

IN ALL CASES FIGURED DIMENSIONS SHALL BE TAKEN IN PREFERENCE TO SCALED DIMENSIONS. ALL RELEVANT DIMENSIONS SHALL BE CHECKED ON SITE BEFORE ANY PREFABRICATED WORK IS PUT IN HAND. THIS DRAWING IS COPYRIGHT AND SHALL NOT BE REPRODUCED WITHOUT WRITTEN PERMISSION. THIS DRAWING IS SOLELY PRODUCED FOR THE PURPOSES OF PLANNING AND IS NOT TO BE USED FOR OR DURING CONSTRUCTION. PLEASE DO NOT SCALE FROM THIS DRAWING.