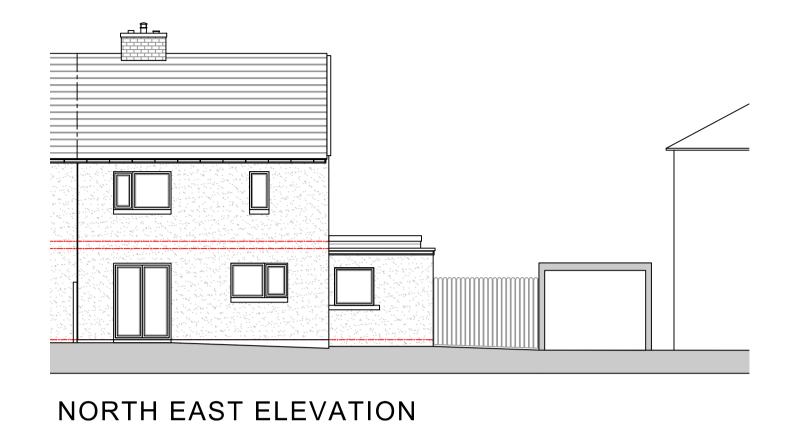

## PROJECT

PLANS AND ELEVATIONS
AS EXISTING

PROPOSED EXTENSION

TO 12 RIBBLESDALE ESTATE
LONG PRESTON
SKIPTON
NORTH YORKSHIRE
BD23 4RD

| DRAW<br><b>LPC</b> |
|--------------------|
|                    |

IN ALL CASES FIGURED DIMENSIONS SHALL BE TAKEN IN PREFERENCE TO SCALED DIMENSIONS. ALL RELEVANT DIMENSIONS SHALL BE CHECKED ON SITE BEFORE ANY PREFABRICATED WORK IS PUT IN HAND. THIS DRAWING IS COPYRIGHT AND SHALL NOT BE REPRODUCED WITHOUT WRITTEN PERMISSION. THIS DRAWING IS SOLELY PRODUCED FOR THE PURPOSES OF PLANNING AND IS NOT TO BE USED FOR OR DURING CONSTRUCTION. PLEASE DO NOT SCALE FROM THIS DRAWING.