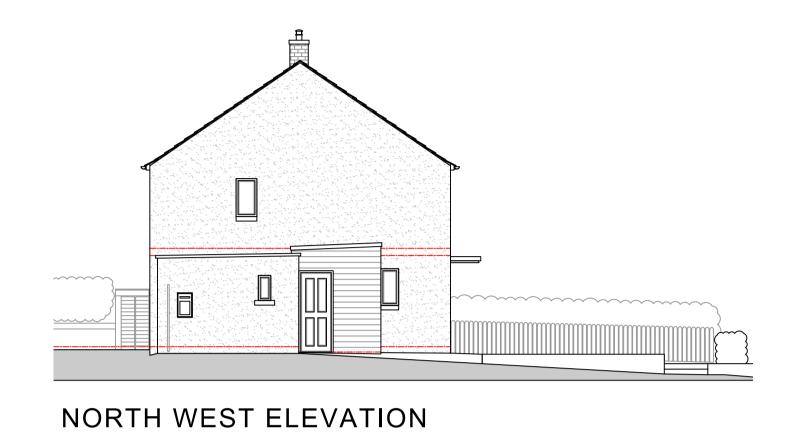

## PROJECT

PLANS AND ELEVATIONS
AS EXISTING

PROPOSED EXTENSION

TO 12 RIBBLESDALE ESTATE
LONG PRESTON
SKIPTON
NORTH YORKSHIRE
BD23 4RD

| DRAW<br><b>LPC</b> |
|--------------------|
|                    |

IN ALL CASES FIGURED DIMENSIONS SHALL BE TAKEN IN PREFERENCE TO SCALED DIMENSIONS. ALL RELEVANT DIMENSIONS SHALL BE CHECKED ON SITE BEFORE ANY PREFABRICATED WORK IS PUT IN HAND. THIS DRAWING IS COPYRIGHT AND SHALL NOT BE REPRODUCED WITHOUT WRITTEN PERMISSION. THIS DRAWING IS SOLELY PRODUCED FOR THE PURPOSES OF PLANNING AND IS NOT TO BE USED FOR OR DURING CONSTRUCTION. PLEASE DO NOT SCALE FROM THIS DRAWING.