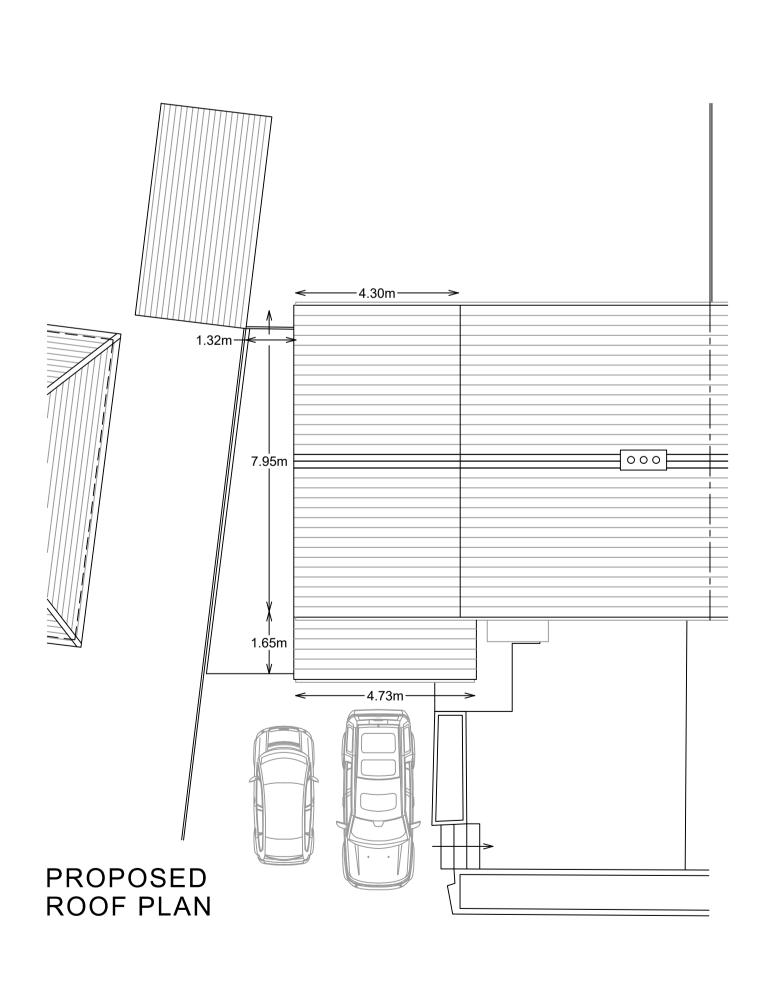

## PROJECT

PLANS AND ELEVATIONS
AS PROPOSED

PROPOSED EXTENSION

TO 12 RIBBLESDALE ESTATE
LONG PRESTON
SKIPTON
NORTH YORKSHIRE
BD23 4RD

|            |          | REV   |
|------------|----------|-------|
| P2220-002  |          | В     |
| SCALE - A1 | DATE     | DRAWN |
| 1:100      | OCT 2023 | LPC   |
|            |          |       |

IN ALL CASES FIGURED DIMENSIONS SHALL BE TAKEN IN PREFERENCE TO SCALED DIMENSIONS. ALL RELEVANT DIMENSIONS SHALL BE CHECKED ON SITE BEFORE ANY PREFABRICATED WORK IS PUT IN HAND. THIS DRAWING IS COPYRIGHT AND SHALL NOT BE REPRODUCED WITHOUT WRITTEN PERMISSION. THIS DRAWING IS SOLELY PRODUCED FOR THE PURPOSES OF PLANNING AND IS NOT TO BE USED FOR OR DURING CONSTRUCTION. PLEASE DO NOT SCALE FROM THIS DRAWING.