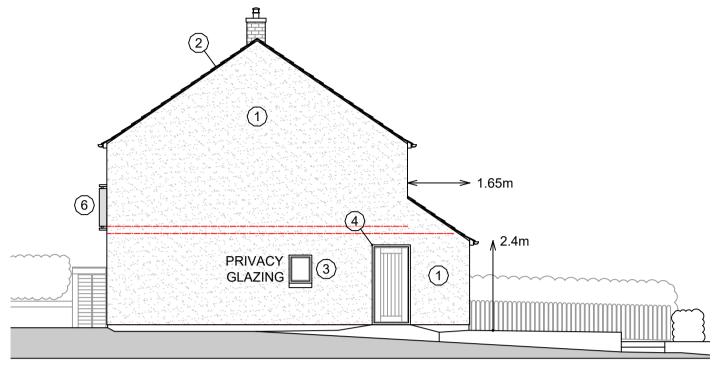

## **MATERIAL NOTES**

- 1 RENDER TO MATCH EXISTING
- 2 ROOF FINISH TO MATCH EXISTING
- WINDOWS TO MATCH
- EXISTING
- TIMBER PANEL DOOR,

  (4) COLOUR TO MATCH
- WINDOW FRAMES

  BI-FOLDING DOORS
- 5 COLOUR TO MATCH EXISTING FRAMES
- GLAZED JULIET BALCONY
  WITH METAL RAIL AT
- 1100mm ABOVE FLOOR LEVEL

## PROJECT

PLANS AND ELEVATIONS
AS PROPOSED

PROPOSED EXTENSION

TO 12 RIBBLESDALE ESTATE
LONG PRESTON
SKIPTON
NORTH YORKSHIRE
BD23 4RD

|            |          | REV   |
|------------|----------|-------|
| P2220-002  |          | В     |
| SCALE - A1 | DATE     | DRAWN |
| 1:100      | OCT 2023 | LPC   |
|            |          |       |