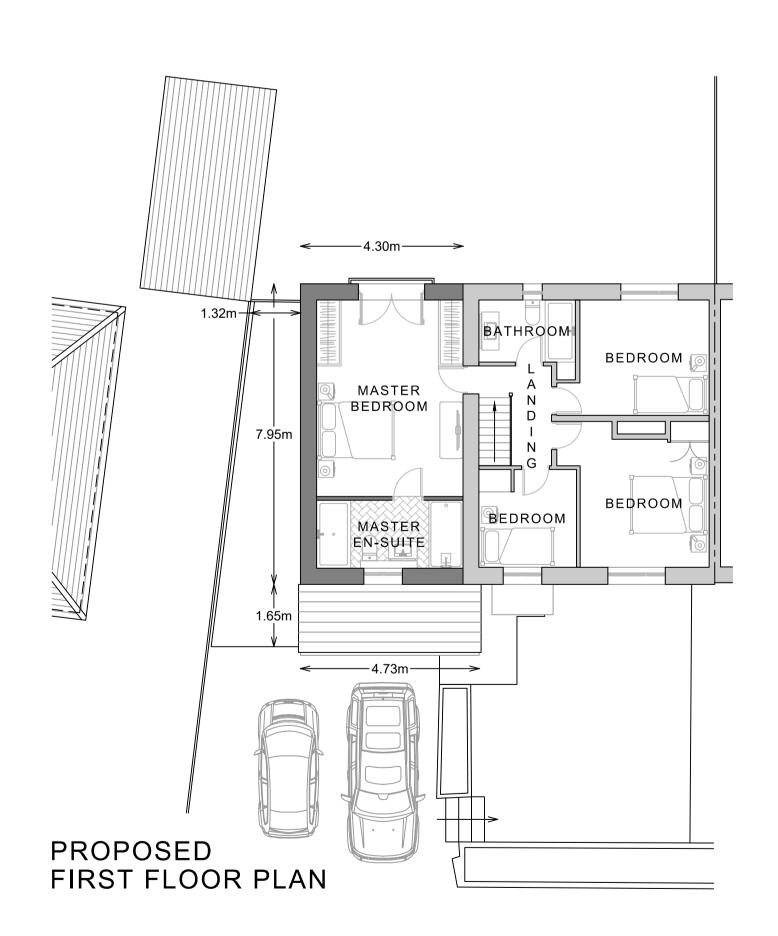

## PROJECT

PLANS AND ELEVATIONS
AS PROPOSED

PROPOSED EXTENSION

TO 12 RIBBLESDALE ESTATE
LONG PRESTON
SKIPTON
NORTH YORKSHIRE
BD23 4RD

|            |          | REV   |
|------------|----------|-------|
| P2220-002  |          | В     |
| SCALE - A1 | DATE     | DRAWN |
| 1:100      | OCT 2023 | LPC   |
|            |          |       |

IN ALL CASES FIGURED DIMENSIONS SHALL BE TAKEN IN PREFERENCE TO SCALED DIMENSIONS. ALL RELEVANT DIMENSIONS SHALL BE CHECKED ON SITE BEFORE ANY PREFABRICATED WORK IS PUT IN HAND. THIS DRAWING IS COPYRIGHT AND SHALL NOT BE REPRODUCED WITHOUT WRITTEN PERMISSION. THIS DRAWING IS SOLELY PRODUCED FOR THE PURPOSES OF PLANNING AND IS NOT TO BE USED FOR OR DURING CONSTRUCTION. PLEASE DO NOT SCALE FROM THIS DRAWING.