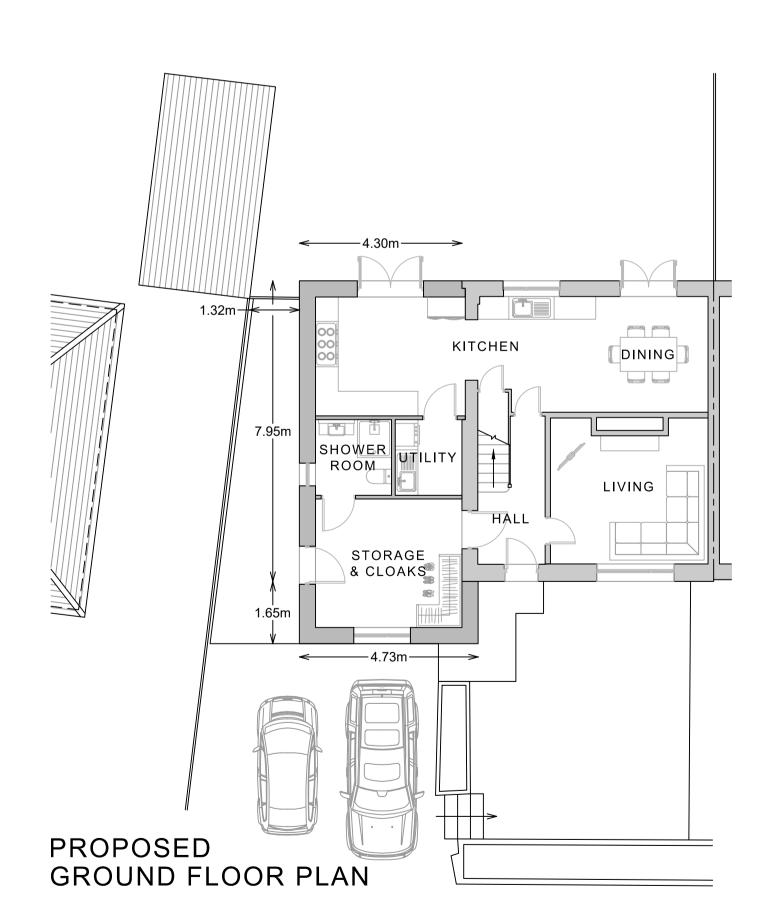

## PROJECT

PLANS AND ELEVATIONS
AS PROPOSED

PROPOSED EXTENSION

TO 12 RIBBLESDALE ESTATE
LONG PRESTON
SKIPTON
NORTH YORKSHIRE
BD23 4RD

|            |          | REV   |
|------------|----------|-------|
| P2220-002  |          | В     |
| SCALE - A1 | DATE     | DRAWN |
| 1:100      | OCT 2023 | LPC   |
|            |          |       |