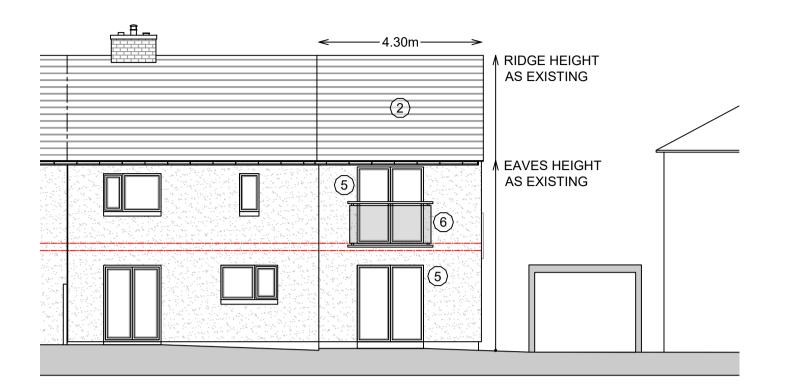

## **MATERIAL NOTES**

- 1 RENDER TO MATCH EXISTING
- 2 ROOF FINISH TO MATCH EXISTING
- WINDOWS TO MATCH
- EXISTING
- TIMBER PANEL DOOR,

  (4) COLOUR TO MATCH
- WINDOW FRAMES

  BI-FOLDING DOORS
- 5 COLOUR TO MATCH EXISTING FRAMES
- GLAZED JULIET BALCONY
  WITH METAL RAIL AT
- 1100mm ABOVE FLOOR LEVEL

## PROJECT

PLANS AND ELEVATIONS
AS PROPOSED

PROPOSED EXTENSION

TO 12 RIBBLESDALE ESTATE
LONG PRESTON
SKIPTON
NORTH YORKSHIRE
BD23 4RD

|            |          | REV   |
|------------|----------|-------|
| P2220-002  |          | В     |
| SCALE - A1 | DATE     | DRAWN |
| 1:100      | OCT 2023 | LPC   |
|            |          |       |