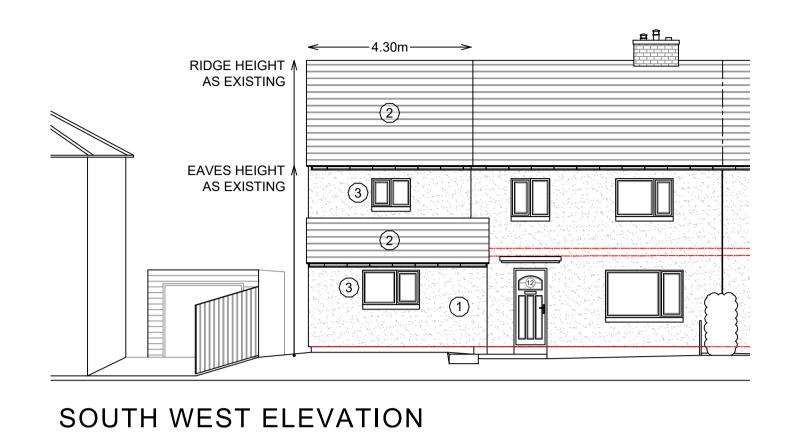

## **MATERIAL NOTES**

- 1 RENDER TO MATCH EXISTING
- 2 ROOF FINISH TO MATCH EXISTING
- WINDOWS TO MATCH
- EXISTING
- TIMBER PANEL DOOR,

  (4) COLOUR TO MATCH
- WINDOW FRAMES

  BI-FOLDING DOORS
- 5 COLOUR TO MATCH EXISTING FRAMES
- GLAZED JULIET BALCONY
  WITH METAL RAIL AT
- 1100mm ABOVE FLOOR LEVEL

## PROJECT

PLANS AND ELEVATIONS
AS PROPOSED

PROPOSED EXTENSION

TO 12 RIBBLESDALE ESTATE
LONG PRESTON
SKIPTON
NORTH YORKSHIRE
BD23 4RD

|            |          | REV   |
|------------|----------|-------|
| P2220-002  |          | В     |
| SCALE - A1 | DATE     | DRAWN |
| 1:100      | OCT 2023 | LPC   |
|            |          |       |