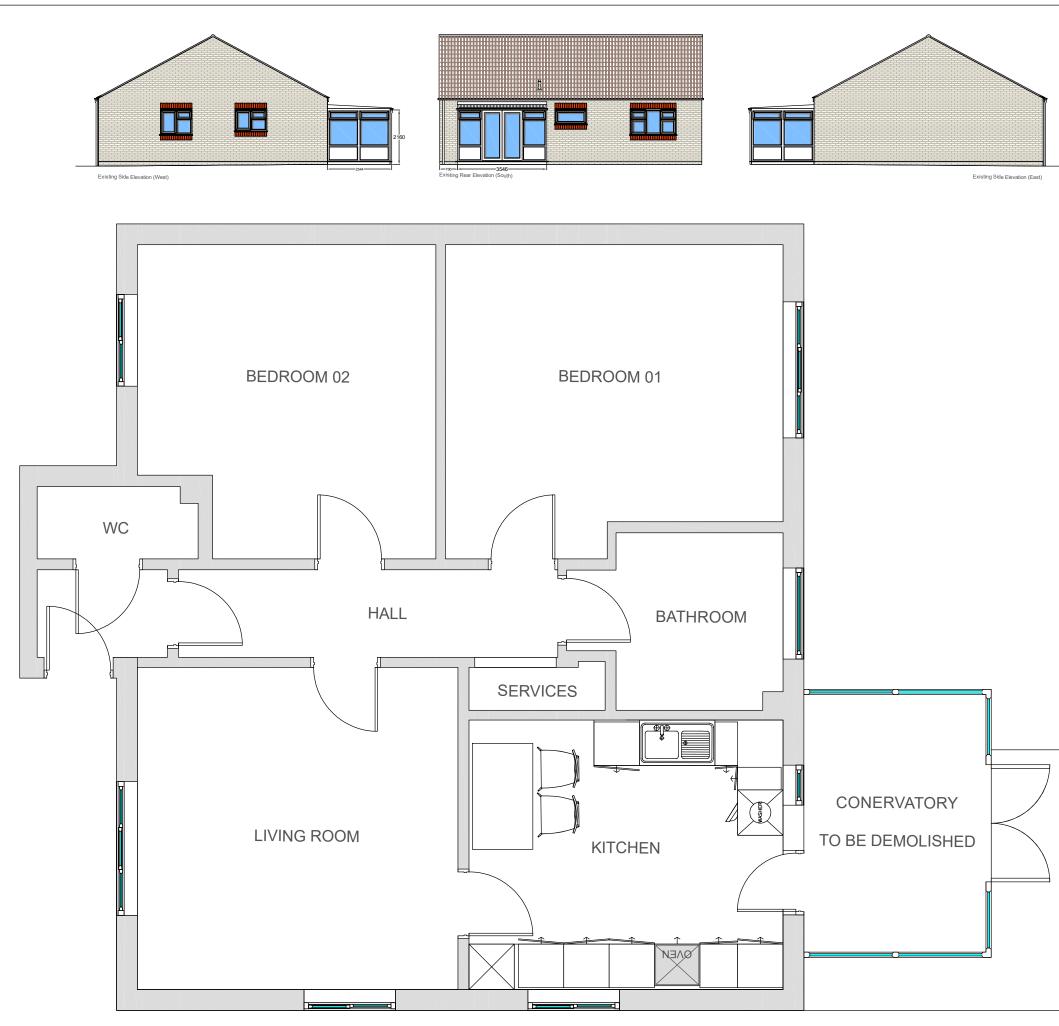

<sup>1/50@A3</sup> 001 - Existing Ground Floor Plan THIS DRAWING IS PROTECTED UNDER COPYRIGHT. THIS DRAWING IS NOT TO BE REPRODUCED IN WHOLE OR PART UNLESS AUTHORISED BY OPTIMUM DESIGN SERVICES © COPYRIGHT All plans are for planning purposes only