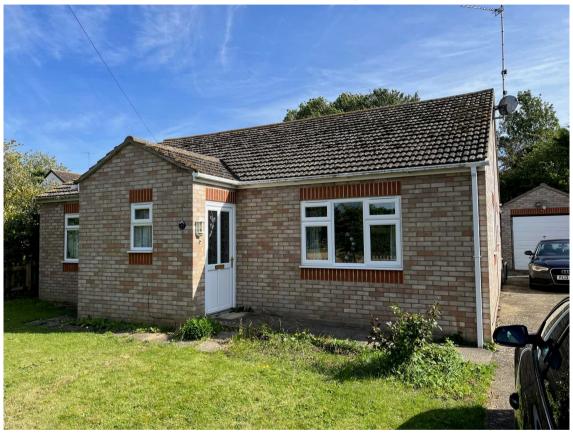

# 24 Stamford Lane, Warmington, PE8 6TW

### **Kitchen Extension Detail:**

The kitchen, relocation and extension to the rear of the property really brings the property to life for the all living there the bifold doors on the garden, with a pitched roof, and Vellex windows. Brick and roof tiles to match existing.