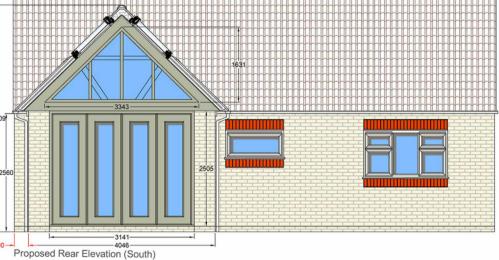

### **Kitchen Extension Detail:**

The kitchen, relocation and extension to the rear of the property really brings the property to life for the all living there the bifold doors on the garden, with a pitched roof, and Vellex windows. Brick and roof tiles to match existing.