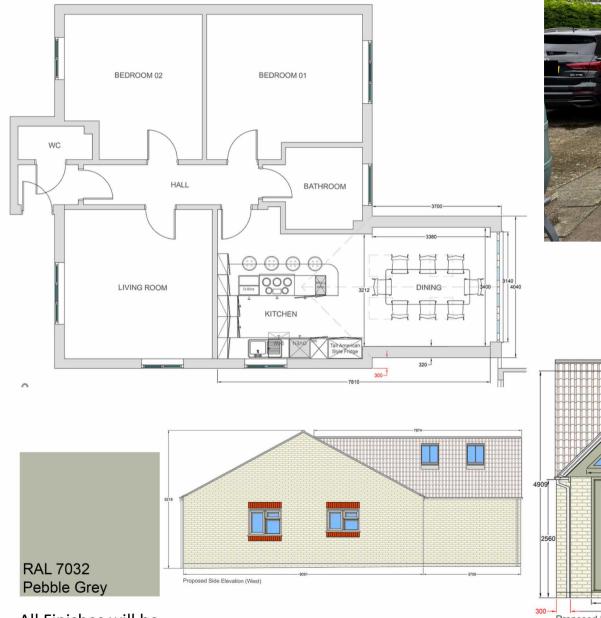

### **Kitchen Extension Detail:**

The kitchen, relocation and extension to the rear of the property really brings the property to life for the all living there the bifold doors on the garden, with a pitched roof, and Vellex windows. Brick and roof tiles to match existing.

All Finishes will be