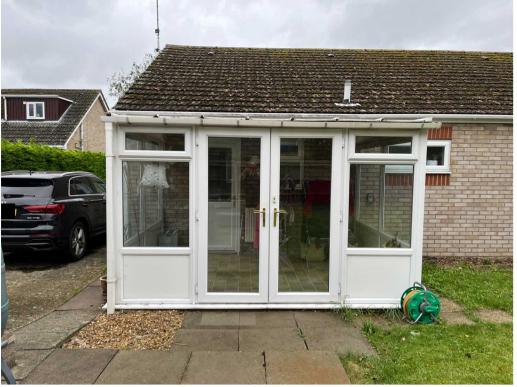

### **Kitchen Extension Detail:**

The kitchen, relocation and extension to the rear of the property really brings the property to life for the all living there the bifold doors on the garden, with a pitched roof, and Vellex windows. Brick and roof tiles to match existing.