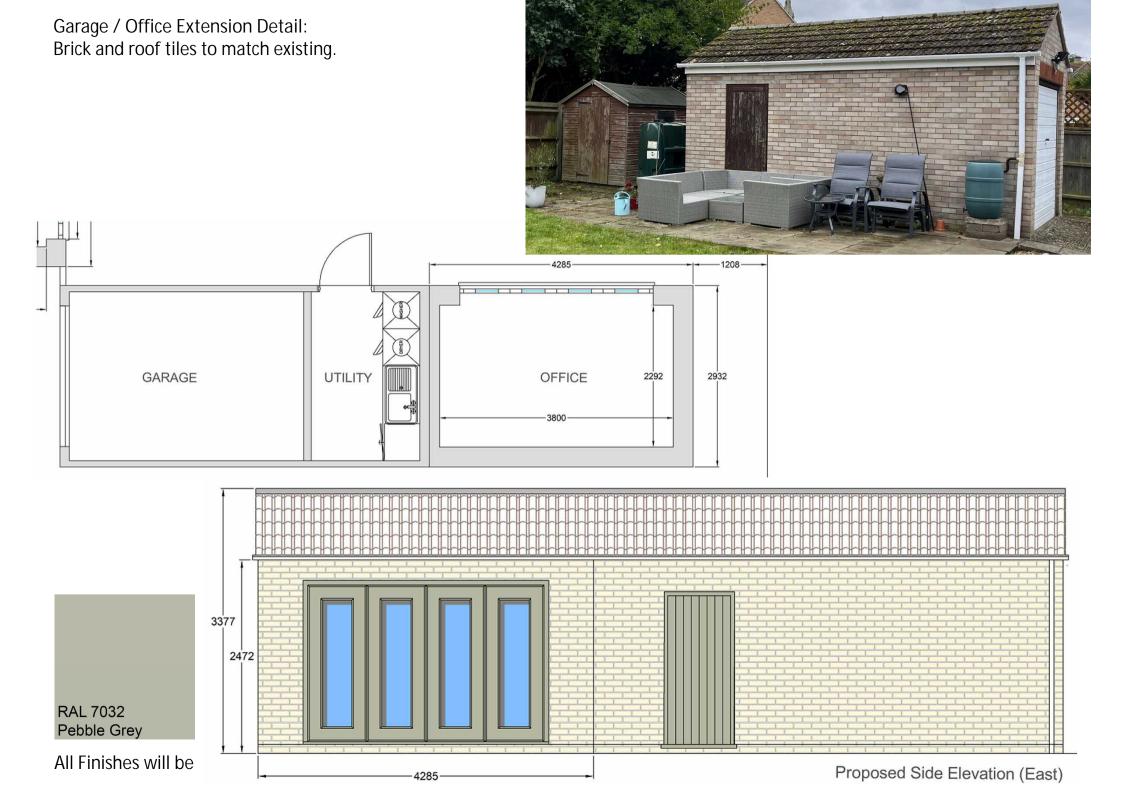

### Planning Proposal:

A single story kitchen extension to the rear with a single story home office extension to the rear of the garage.

### **Kitchen Extension Detail:**

The kitchen, relocation and extension to the rear of the property really brings the property to life for the all living there the bifold doors on the garden, with a pitched roof, and Vellex windows. Brick and roof tiles to match existing.

All Finishes will be