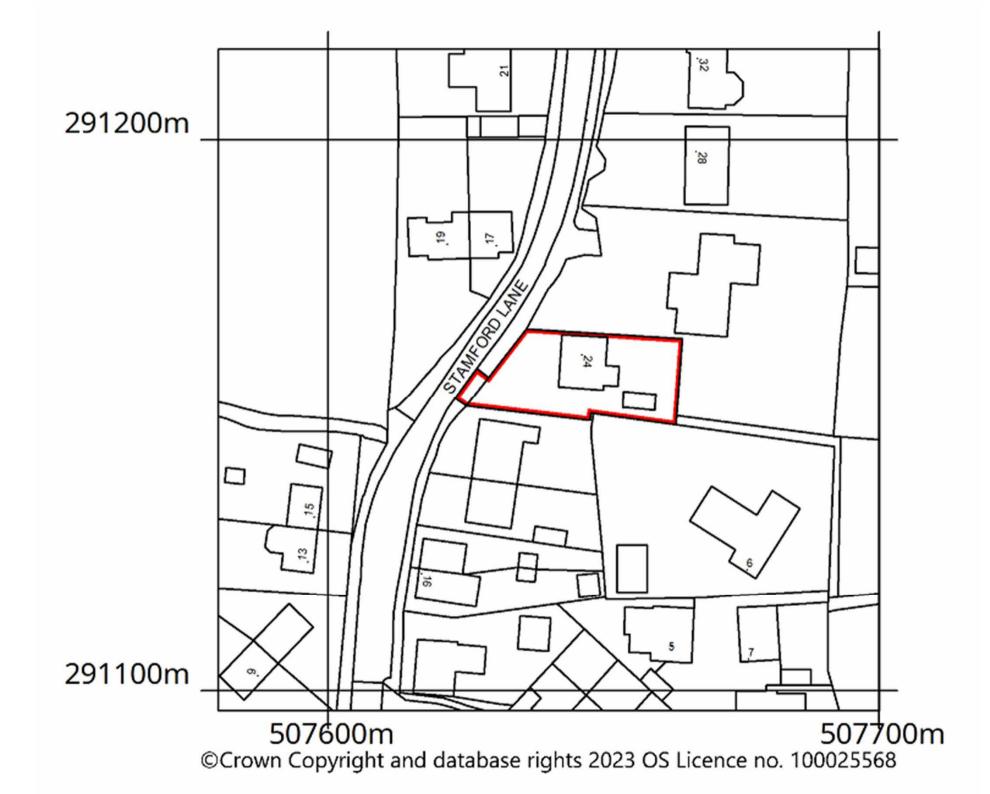

# 24 Stamford Lane, Warmington, PE8 6TW

#### Contents

| 1. | Kitchen Extension Detail         | 1 |
|----|----------------------------------|---|
| 2. | Garage / Office Extension Detail | 2 |
| З  | Location Plan                    | 3 |

Planning Documents: