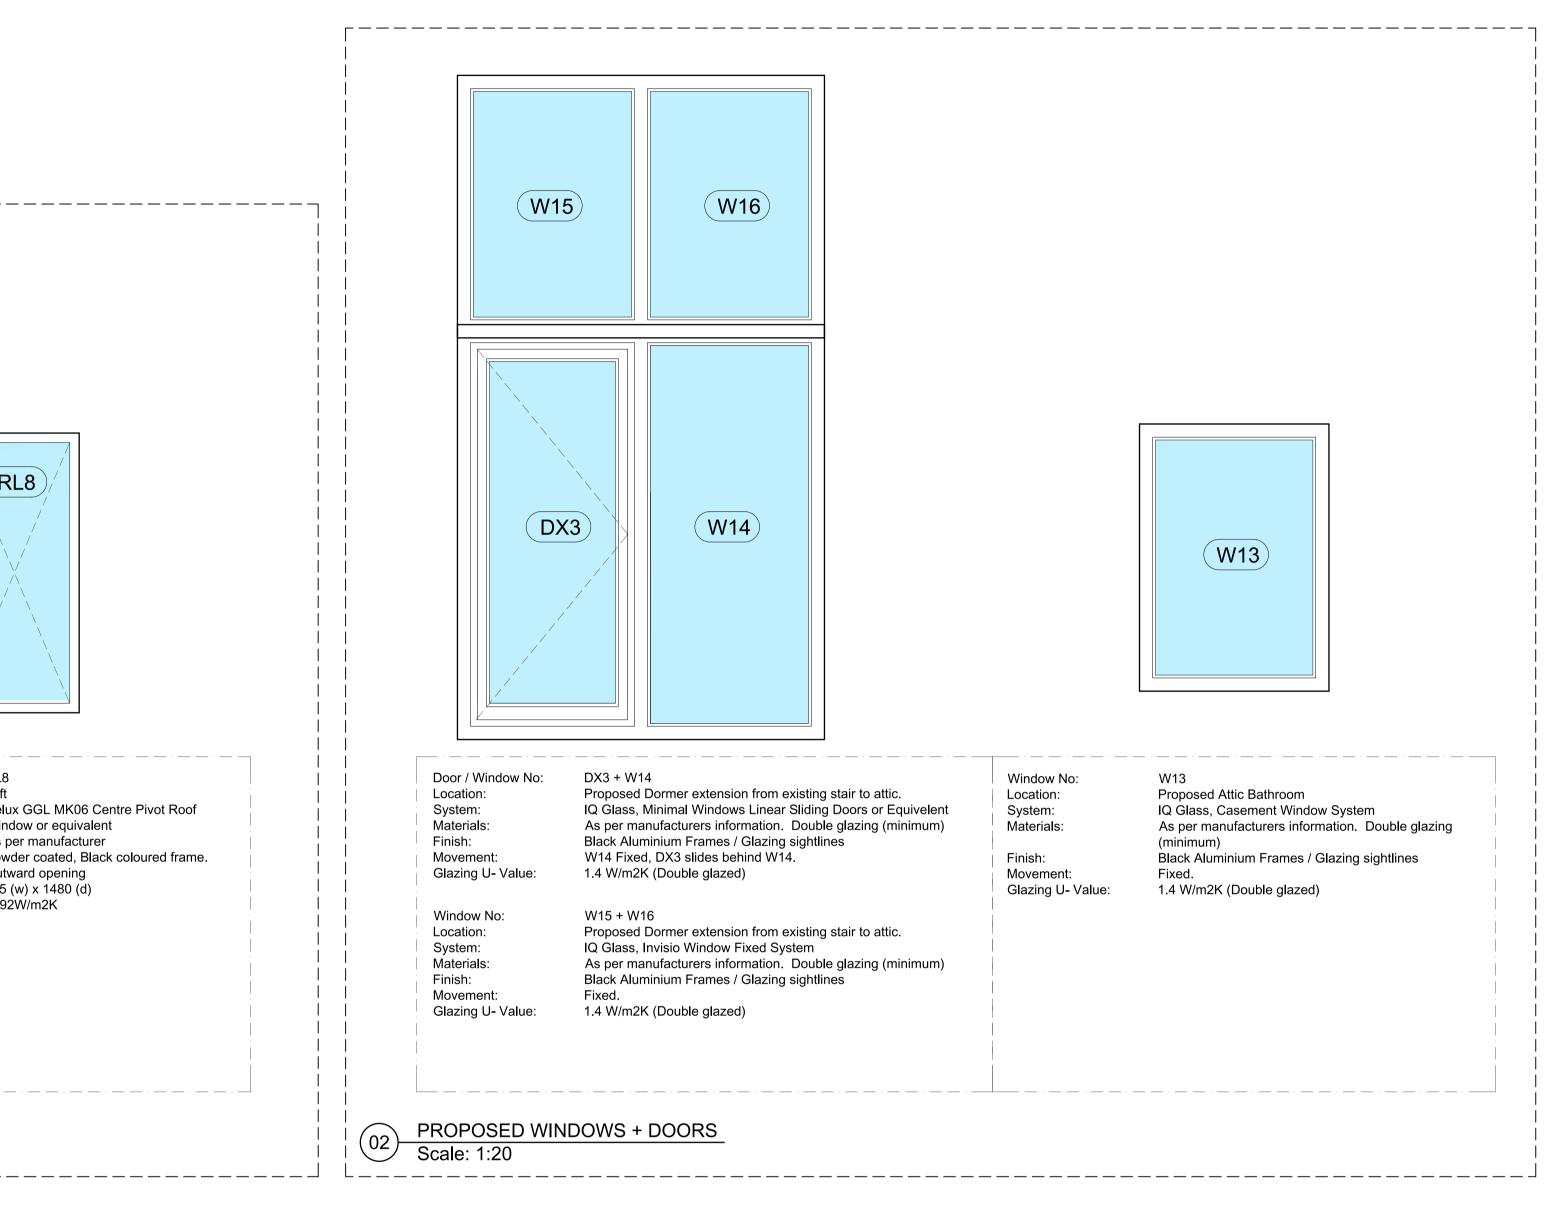

## Notes:

- 1. Do not scale from drawings. 2. All Dimensions to be checked
- on site.
- 3. All Dimensions in mm unless noted otherwise.

IQ Glass, Casement Window System As per manufacturers information. Double glazing Black Aluminium Frames / Glazing sightlines