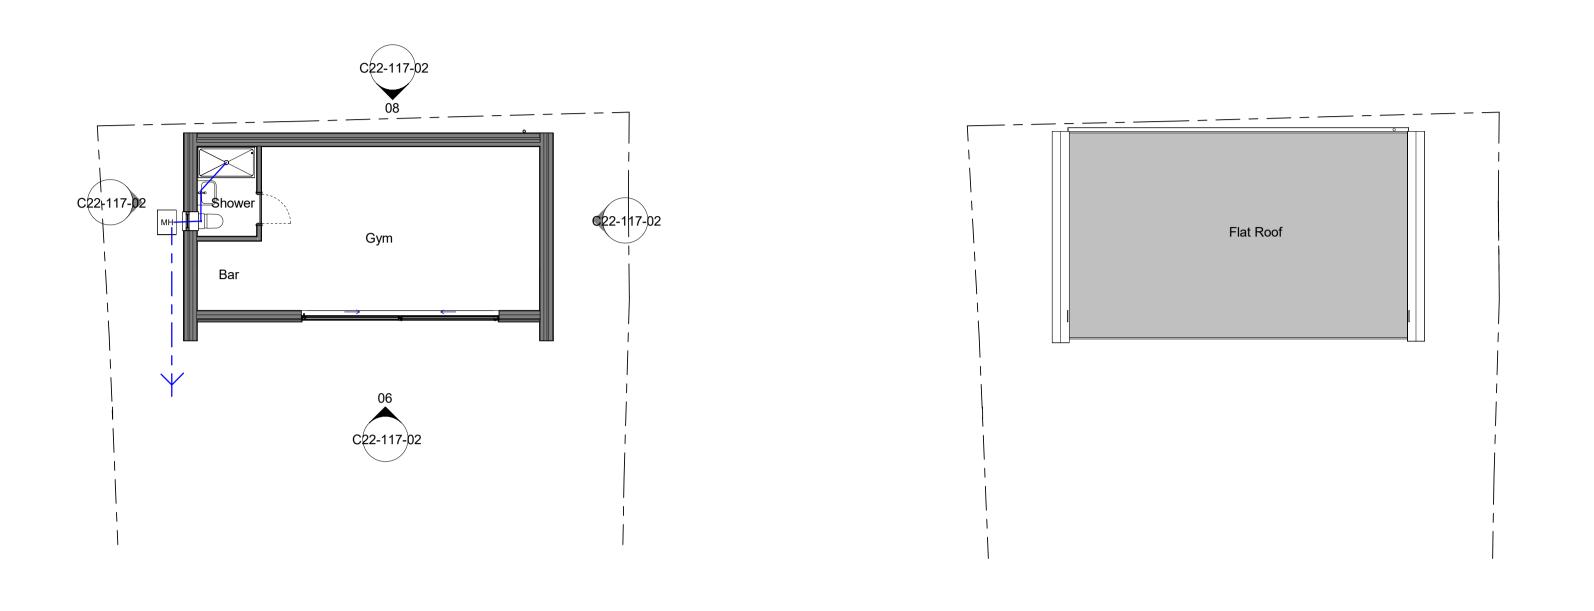

**02 Pre\_Existing Outbuilding Ground Floor Plan** 

Approved Lawful Development Certificate - Proposed Use: Erection

Application Number: 22/01911/CLP on 10.02.2023

|                       | <u> </u>                                                                                                                                    |              |                                                          |               |                      |     |                  |          |
|-----------------------|---------------------------------------------------------------------------------------------------------------------------------------------|--------------|----------------------------------------------------------|---------------|----------------------|-----|------------------|----------|
|                       | NO<br>No.                                                                                                                                   | TES<br>DE    | SCRIPTION                                                |               |                      |     |                  |          |
|                       | 1 No dimensions to be scaled from this drawing                                                                                              |              |                                                          |               |                      |     |                  |          |
|                       | <ul> <li>All dimensions to be checked on site</li> <li>Where discrepancy occurs between specification and drawings the architect</li> </ul> |              |                                                          |               |                      |     |                  |          |
|                       | 4                                                                                                                                           | must be      | anotified<br>RIGHT The contents<br>without the written p |               |                      |     |                  |          |
|                       |                                                                                                                                             | in part      | without the written p                                    | ermissio      | on of Architect.     |     |                  |          |
|                       |                                                                                                                                             |              |                                                          |               |                      |     |                  |          |
|                       |                                                                                                                                             |              |                                                          |               |                      |     |                  |          |
|                       |                                                                                                                                             |              |                                                          |               |                      |     |                  |          |
|                       |                                                                                                                                             |              |                                                          |               |                      |     |                  |          |
|                       |                                                                                                                                             |              |                                                          |               |                      |     |                  |          |
|                       |                                                                                                                                             |              |                                                          |               |                      |     |                  |          |
|                       |                                                                                                                                             |              |                                                          |               |                      |     |                  |          |
|                       |                                                                                                                                             | /ISION       |                                                          |               |                      |     | DATE             | BV       |
|                       | No.<br>01                                                                                                                                   |              | SCRIPTION                                                | Planni        | ng Application.      |     | DATE<br>27.10.23 | BY<br>HD |
|                       |                                                                                                                                             |              |                                                          |               |                      |     |                  |          |
|                       |                                                                                                                                             |              |                                                          |               |                      |     |                  |          |
|                       |                                                                                                                                             |              |                                                          |               |                      |     |                  |          |
|                       |                                                                                                                                             |              |                                                          |               |                      |     |                  |          |
|                       |                                                                                                                                             |              |                                                          |               |                      |     |                  |          |
|                       |                                                                                                                                             |              |                                                          |               |                      |     |                  |          |
|                       |                                                                                                                                             |              |                                                          |               |                      |     |                  |          |
|                       |                                                                                                                                             |              |                                                          |               |                      |     |                  |          |
|                       |                                                                                                                                             |              |                                                          |               |                      |     |                  |          |
|                       |                                                                                                                                             |              |                                                          |               |                      |     |                  |          |
| n                     |                                                                                                                                             |              |                                                          |               |                      |     |                  |          |
| n                     |                                                                                                                                             |              |                                                          |               |                      |     |                  |          |
|                       |                                                                                                                                             |              |                                                          |               |                      |     |                  |          |
|                       |                                                                                                                                             |              |                                                          |               |                      |     |                  |          |
|                       |                                                                                                                                             |              |                                                          |               |                      |     |                  |          |
|                       | C                                                                                                                                           | 0            | 01                                                       | 02            | 03                   | (   | )4               | 05m      |
|                       | C                                                                                                                                           | SCAL<br>0 01 | E 1:50<br>02 03                                          | 04            | 05 06 0              | 7 ( | 08 09            | 10m      |
|                       |                                                                                                                                             | SCAL         | E 1:100                                                  |               |                      |     |                  |          |
|                       | SIT                                                                                                                                         | Ē            |                                                          |               |                      |     |                  |          |
|                       |                                                                                                                                             |              | Mr Khori H                                               | lines         |                      |     |                  |          |
|                       | 20 Corbet Road                                                                                                                              |              |                                                          |               |                      |     |                  |          |
|                       |                                                                                                                                             |              | Epsom<br>KT17 1NF                                        |               | -                    |     |                  |          |
|                       |                                                                                                                                             |              |                                                          |               |                      |     |                  |          |
|                       | DR                                                                                                                                          | AWING        | 3                                                        |               |                      |     |                  |          |
|                       |                                                                                                                                             |              | Pre-Existir<br>Plans and                                 | ng Ou<br>Elev | utbuilding<br>ations |     |                  |          |
|                       |                                                                                                                                             |              |                                                          |               |                      |     |                  |          |
|                       |                                                                                                                                             |              |                                                          |               |                      |     |                  |          |
| r Elevation           | SC                                                                                                                                          | ALE          | 1:100 @ A                                                | .1            | DRAWN B              | Υŀ  | łD               |          |
|                       | DA                                                                                                                                          | TE           | 27.10.23                                                 |               | CHECKED              | BY  |                  |          |
|                       | DR                                                                                                                                          | G No.        | C22-117-0                                                | 2             | REV                  | F   | Rev 01           |          |
|                       |                                                                                                                                             |              |                                                          |               |                      |     |                  |          |
|                       |                                                                                                                                             |              |                                                          |               |                      |     |                  |          |
| ion of an outbuilding |                                                                                                                                             |              | chitect (arb, riba<br>t dusty                            | a)            |                      |     |                  |          |
|                       |                                                                                                                                             | Juja         | ιασιγ                                                    |               |                      |     |                  |          |
|                       | Ema                                                                                                                                         |              |                                                          |               |                      |     |                  |          |
|                       | hodj                                                                                                                                        | at_dusty@    | )hotmail.com                                             |               |                      |     |                  |          |