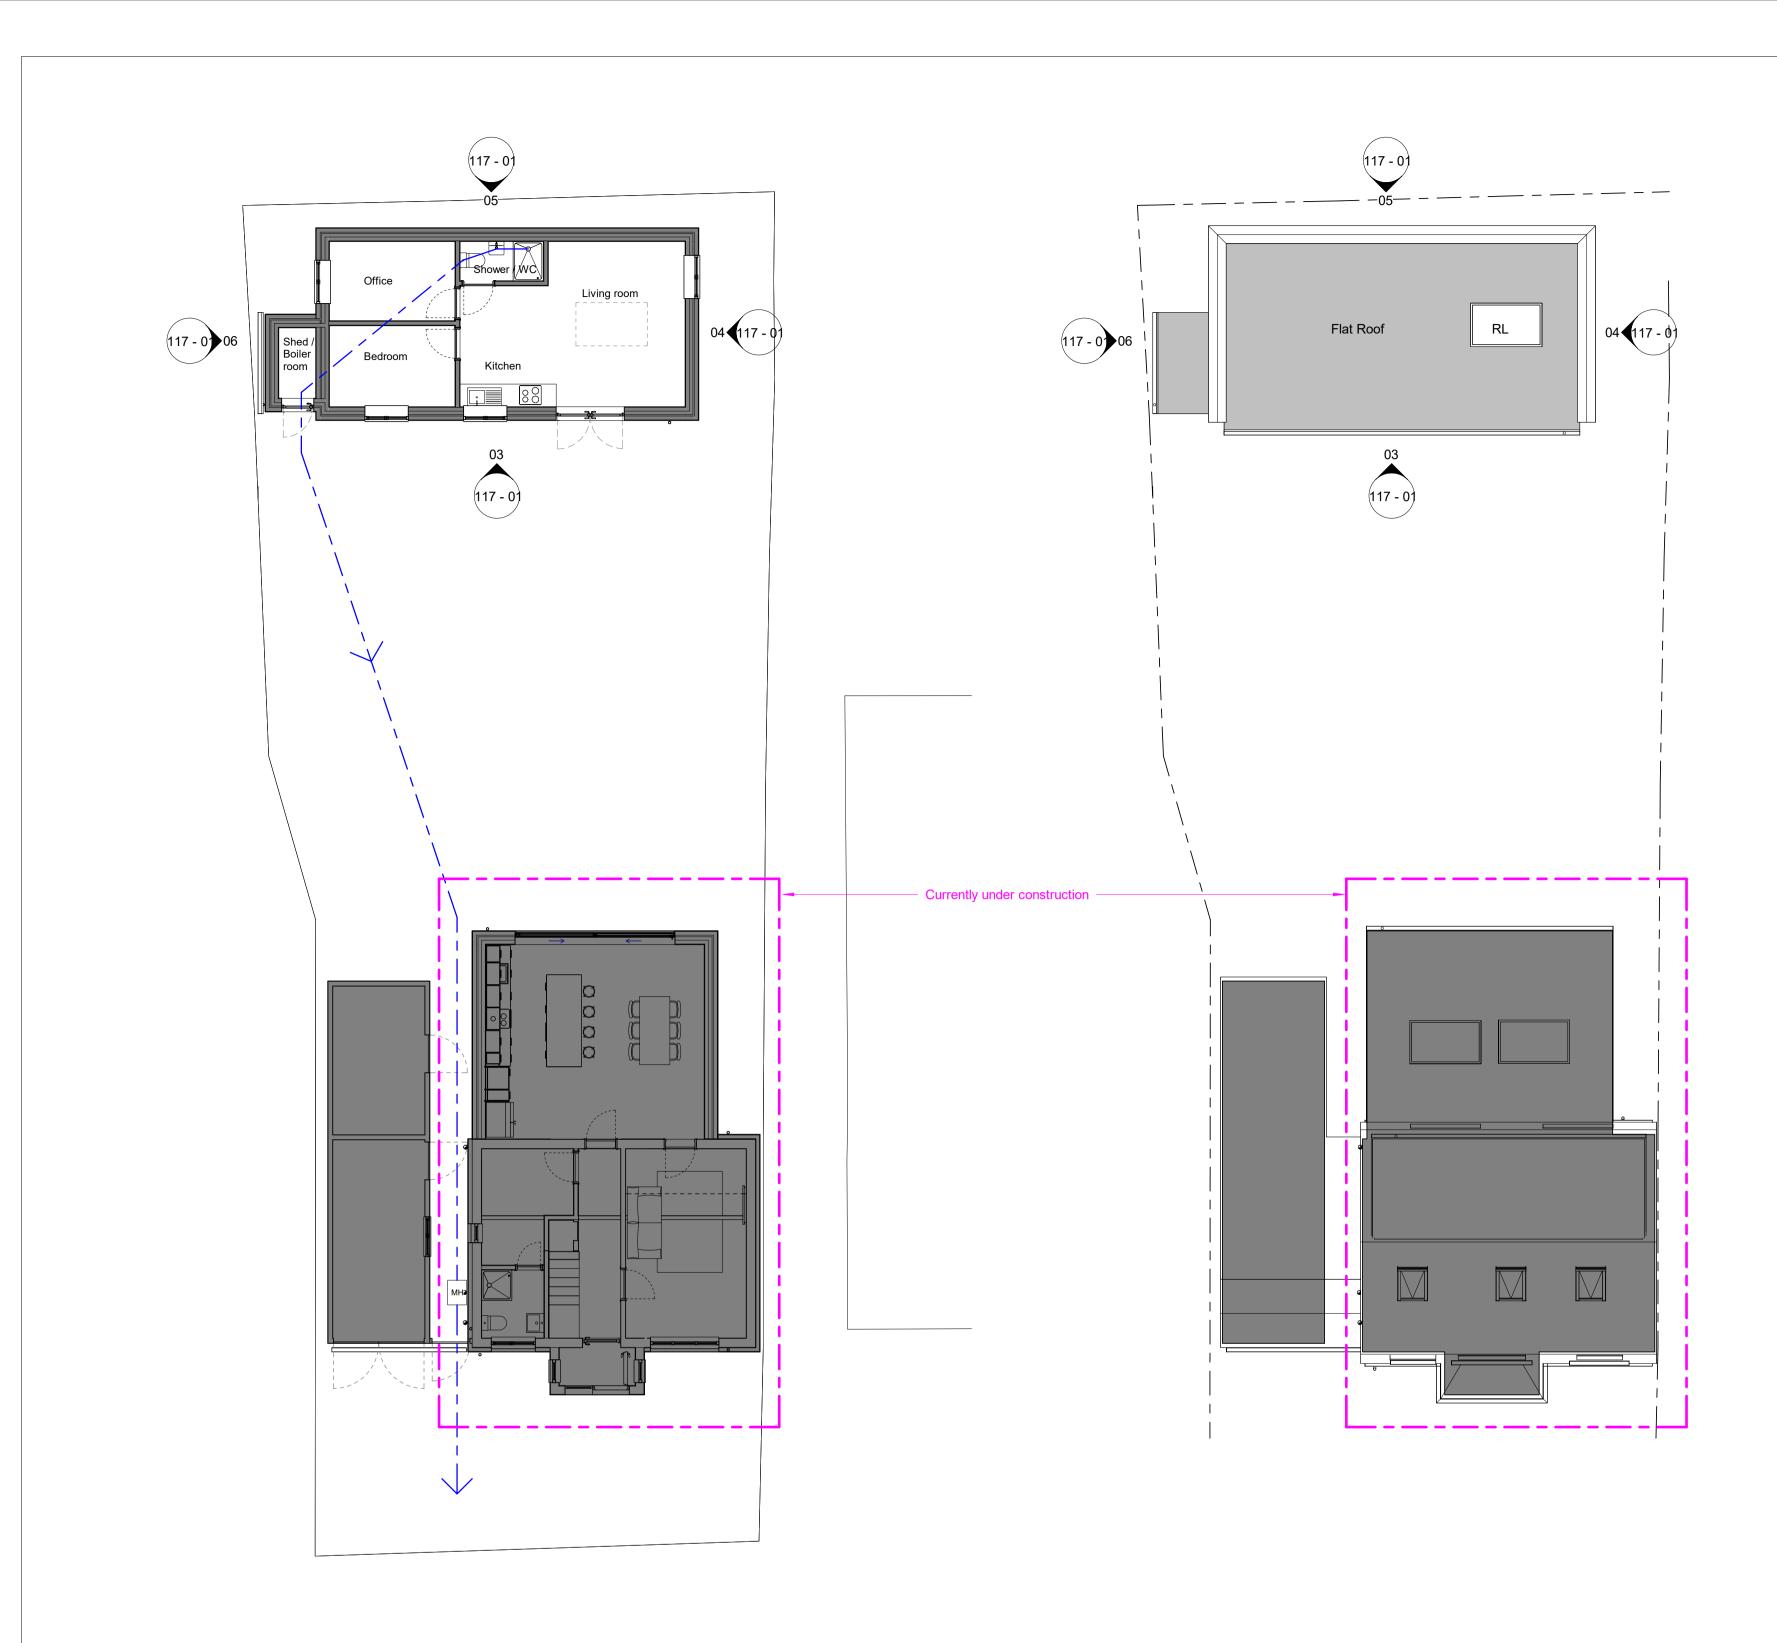

Approved Lawful Development Certificate - Proposed Use: Ere

Application Number: 22/01911/CLP on 10.02.2023

|                       | NO<br>No.        | TES<br>DE                                                                                                                                                                                                          | SCRIPTIO                                          | N      |                                    |      |                      |          |  |
|-----------------------|------------------|--------------------------------------------------------------------------------------------------------------------------------------------------------------------------------------------------------------------|---------------------------------------------------|--------|------------------------------------|------|----------------------|----------|--|
|                       | 1<br>2<br>3<br>4 | <ol> <li>No dimensions to be scaled from this drawing</li> <li>All dimensions to be checked on site</li> <li>Where discrepancy occurs between specification and drawings the architect must be notified</li> </ol> |                                                   |        |                                    |      |                      |          |  |
| nt Elevation          |                  |                                                                                                                                                                                                                    |                                                   |        |                                    |      |                      |          |  |
|                       | RE               | VISIO                                                                                                                                                                                                              | NS                                                |        |                                    |      |                      |          |  |
|                       | No.              | DE                                                                                                                                                                                                                 | SCRIPTIO                                          | N      |                                    |      | DATE                 | BY       |  |
|                       | 01<br>02         |                                                                                                                                                                                                                    |                                                   | -      | nent Applicatio<br>ing Applicatior |      | 10.12.22<br>22.10.23 | HD<br>HD |  |
| Elevation 01          |                  |                                                                                                                                                                                                                    |                                                   |        |                                    |      |                      |          |  |
|                       |                  |                                                                                                                                                                                                                    |                                                   |        |                                    |      |                      |          |  |
| r Elevation           |                  | 00 01                                                                                                                                                                                                              |                                                   | 02     | 03                                 |      | 04<br>08 09          | 05m      |  |
|                       | SIT              |                                                                                                                                                                                                                    | E 1:100<br>Mr Khor<br>20 Corb<br>Epsom<br>KT17 1N | et Roa | -                                  |      |                      |          |  |
| e Elevation 02        | DR               | DRAWING<br>Existing Outbuilding / Gym<br>Proposed Granny Annex<br>Plans, Elevations                                                                                                                                |                                                   |        |                                    |      |                      |          |  |
|                       | SC               | ALE                                                                                                                                                                                                                | 1:100 @                                           | A1     | DRAWN                              | 3Y   | HD                   |          |  |
|                       | DA               | TE                                                                                                                                                                                                                 | 10.12.22                                          | 2      | CHECKEI                            | D BY |                      |          |  |
|                       | DR               | G No.                                                                                                                                                                                                              | C22-117                                           | -01    | REV                                | F    | Rev 02               |          |  |
| ion of an outbuilding | h                | odja                                                                                                                                                                                                               | rchitect (arb,<br>t dusty                         | -      |                                    |      |                      |          |  |
|                       | Ema              |                                                                                                                                                                                                                    | 969<br>@hotmail.com                               |        |                                    |      |                      |          |  |