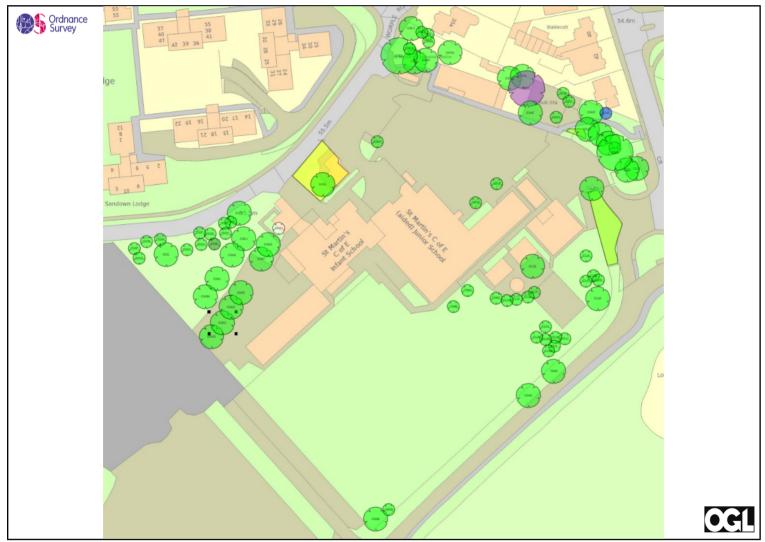

## SITE ADDRESS: St Martins C Of E (aided) Junior School Ashley Rd, Epsom

Contains OS data © Crown copyright and database right 2018