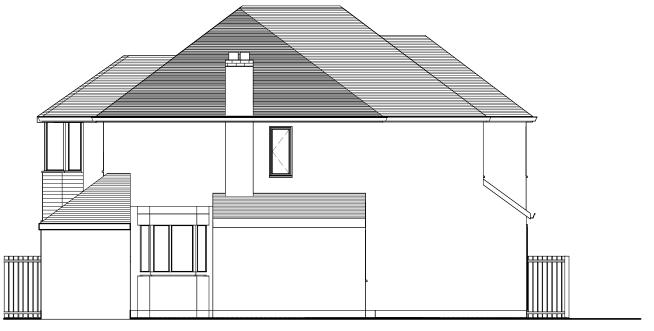

Obscured Glazed windows to be provided to the Gable End, Fixed up to 1.7m from the finished floor level.

Proposed Side Elevation 1:100

The external materials of the proposed extension would match the external materials of the original dwelling house