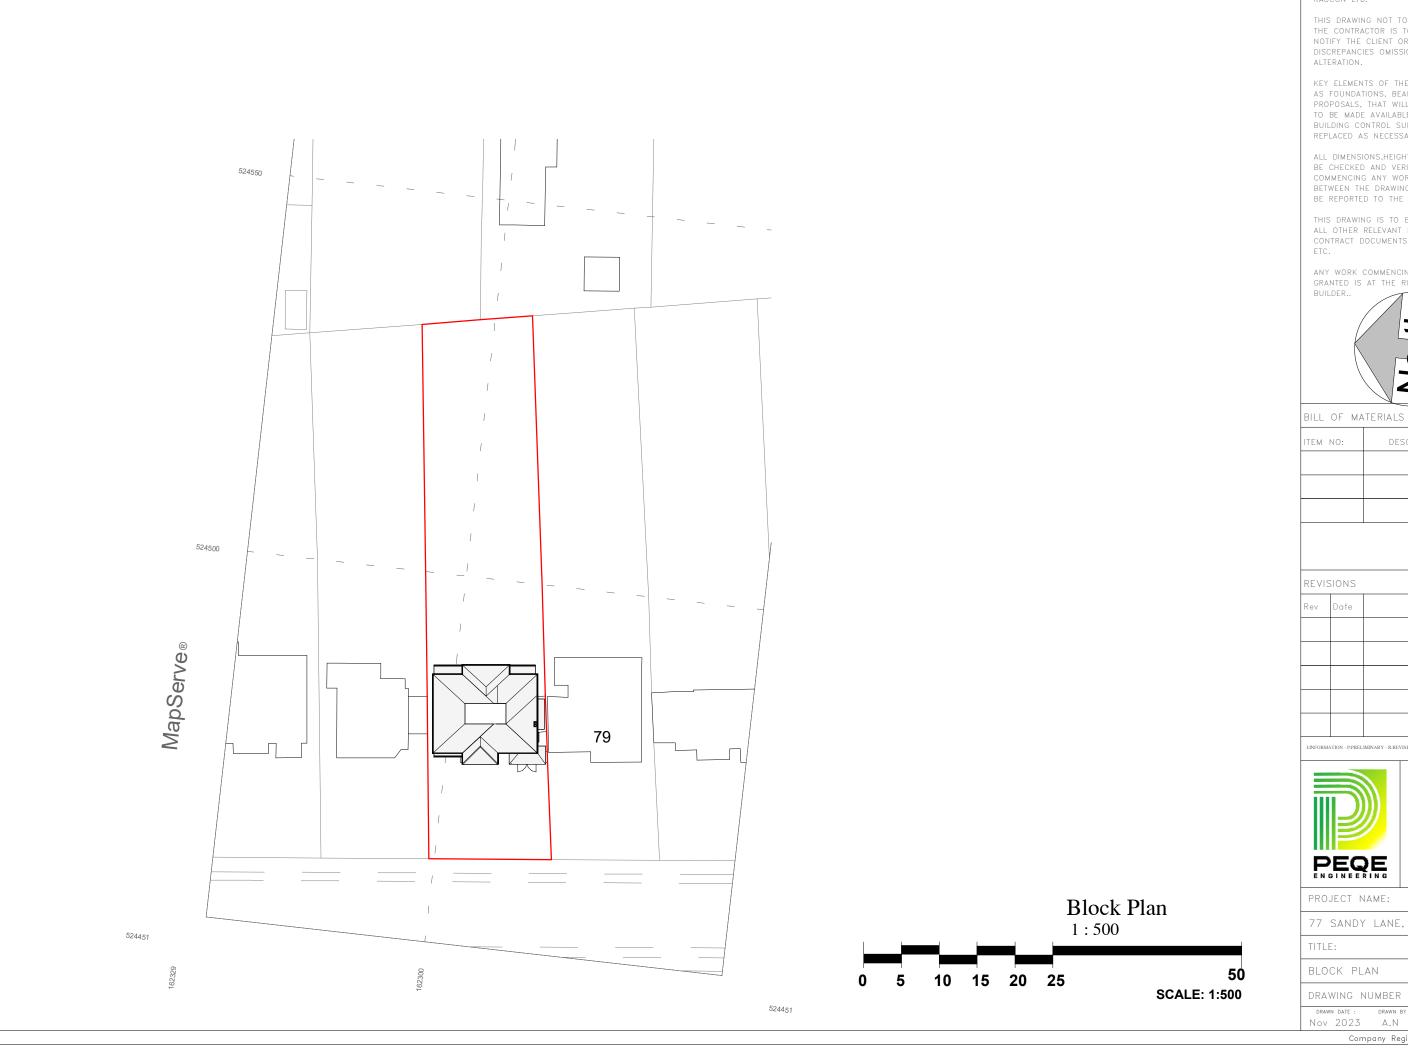

MARSHALL HOUSE, SUITE 21-25, 124 Middleton Road, Morden, S M4 6RW

02083954089 www.peqeengineering.com info@peqeengineering.com

PROJECT NAME:

77 SANDY LANE, SM27EP

DRAWING NUMBER :2310/19

Nov 2023 A.N

DRAWING SCALE @ A3 : 1 : 500