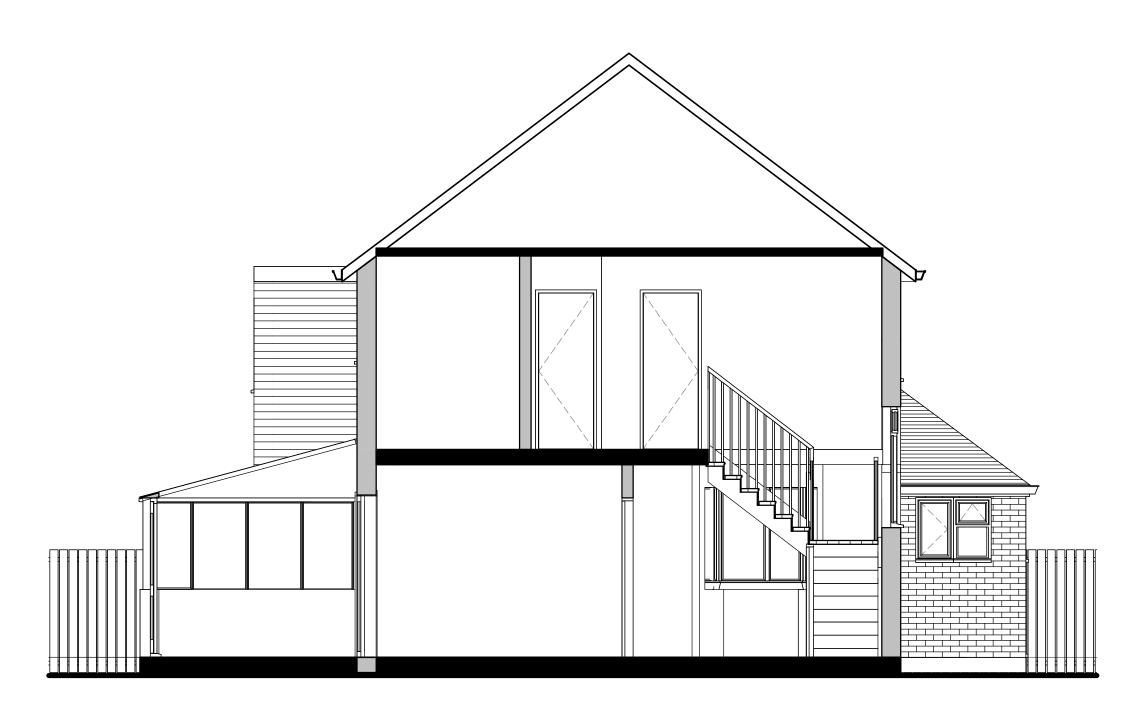

Existing Section A-A 1:50

0 1 2 3 4 5 SCALE: 1:50

THIS DESIGN IS COPYRIGHT AND MUST NOT BE REPRODUCED WITHOUT WRITTEN CONSENT FROM RAOCON LTD.

THIS DRAWING NOT TO BE SCALED.
THE CONTRACTOR IS TO CHECK ALL DIMENSIONS AND
NOTIFY THE CLIENT OR ARCHITECT OF ANY
DISCREPANCIES OMISSION THAT REQUIRE IMMEDIATE
ALTERATION.

PROJECT NAME:

77 SANDY LANE, SM27EP

TITLE:

EXISTING SECTION

DRAWING NUMBER :2310/04

DRAWN DATE: DRAWN BY: DRAWING SCALE (NOV 2023 A.N 1:50

Company Registration Number: 14429523