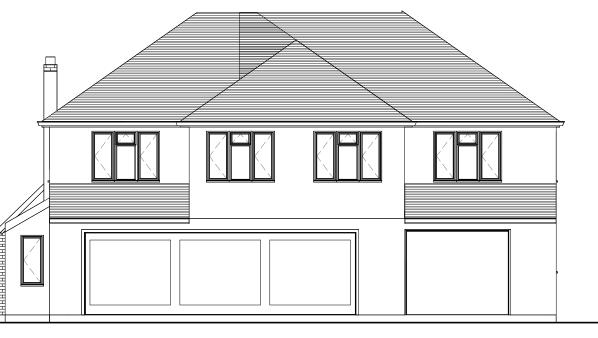

The external materials of the proposed extension would match the external materials of the original dwelling house

Obscured Glazed windows to be provided to the Gable End, Fixed up to 1.7m from the finished floor level.

Proposed Front Elevation 1:100

Proposed Rear Elevation 1:100