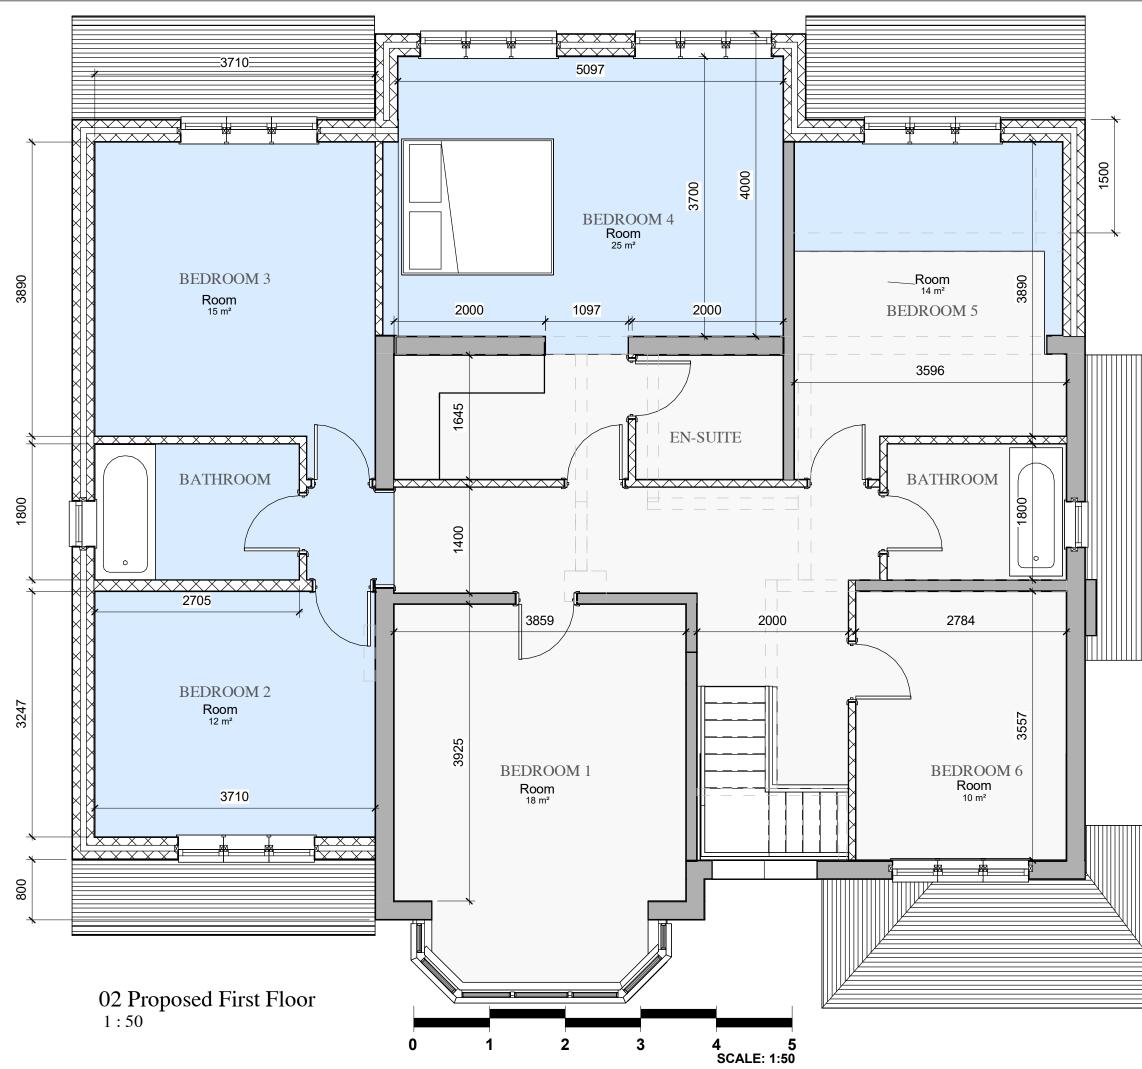

THIS DESIGN IS COPYRIGHT AND MUST NOT BE REPRODUCED WITHOUT WRITTEN CONSENT FROM RAOCON LTD.

THIS DRAWING NOT TO BE SCALED. THE CONTRACTOR IS TO CHECK ALL DIMENSIONS AND NOTIFY THE CLIENT OR ARCHITECT OF ANY DISCREPANCIES OMISSION THAT REQUIRE IMMEDIATE ALTERATION.

KEY ELEMENTS OF THE EXISTING STRUCTURE SUCH AS FOUNDATIONS, BEAMS AND LINTELS.ETC.FROM THE PROPOSALS, THAT WILL EXCEPT GREATER LOADS ARE TO BE MADE AVAILABLE FOR INSPECTION BY THE BUILDING CONTROL SURVEYOR AND CHANGED OR REPLACED AS NECESSARY.

ALL DIMENSIONS, HEIGHTS, LEVELS OF DRAIN ETC, TO BE CHECKED AND VERIFIED ON SITE PRIOR TO COMMENCING ANY WORK AND ANY DISCREPANCIES BETWEEN THE DRAWINGS AND SITE CONDITIONS MUST BE REPORTED TO THE OFFICE IMMEDIATELY.

THIS DRAWING IS TO BE READ IN CONJUNCTION WITH ALL OTHER RELEVANT D