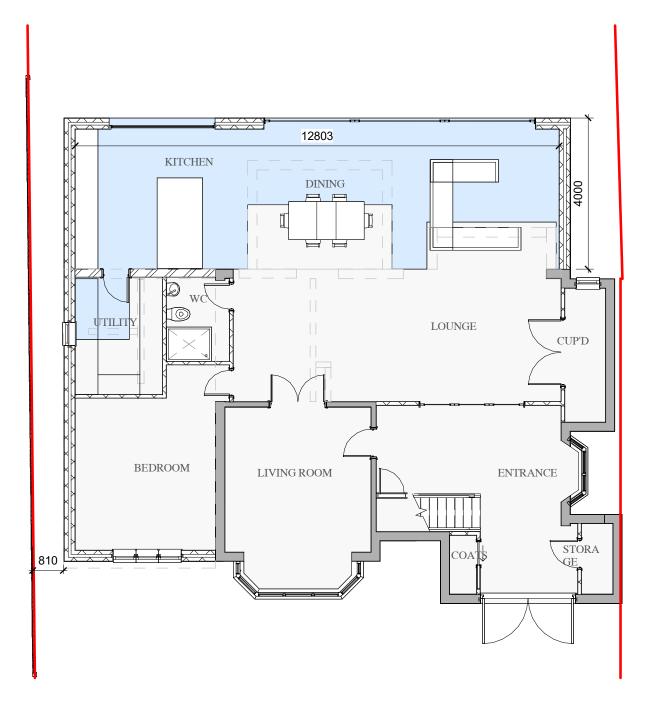

01 Proposed Ground Floor 1:100

10 **SCALE: 1:100** 

THIS DESIGN IS COPYRIGHT AND MUST NOT BE REPRODUCED WITHOUT WRITTEN CONSENT FROM RAOCON LTD.

THIS DRAWING NOT TO BE SCALED. THE CONTRACTOR IS TO CHECK ALL DIMENSIONS AND NOTIFY THE CLIENT OR ARCHITECT OF ANY DISCREPANCIES OMISSION THAT REQUIRE IMMEDIATE ALTERATION.