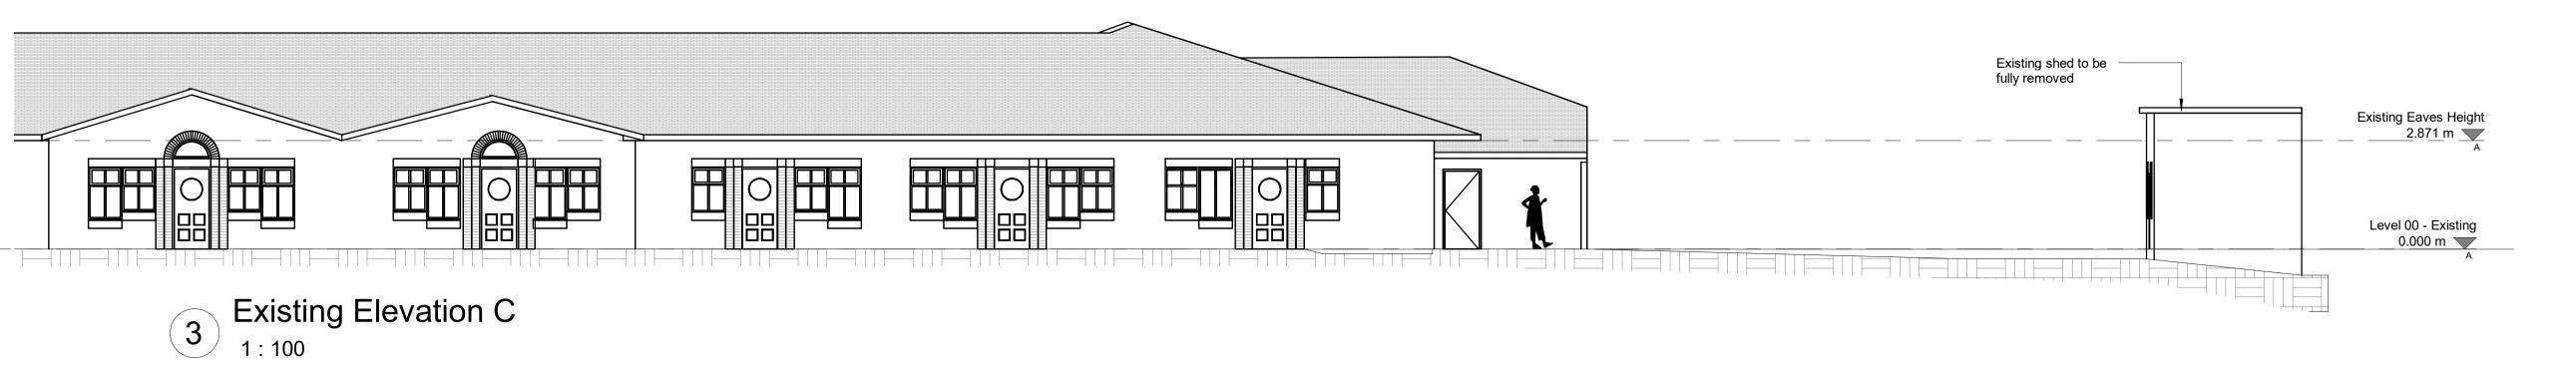

1 Existing Elevation A
1:100

2 Existing Elevation B

0 0.5mlm 2m 5m
1:100

Date Dr App by by Description original by approved by 20.09.23 JW AHR Building Consultancy Ltd 55 Princess Street T +44(0)161 8287900 E manchester@ahr.co.uk www.ahr.co.uk client name The View Trust Tor View New Multi Use Space Existing Elevations computer file
C:\Users\cesar.sanchez\Documents\BC.MAN.2018.00879.000 - New
Sports hall Options\_R11\_cesar.sanchezUTCY7.rvt plot date 20/09/2023 project number 2018.00879.000 1:100 @A1 drawing number issue status TV-AHR-00-00-DR-A-05-005 Planning This drawing is to be read in conjunction with all related drawings. All dimensions must be checked and verified on site before commencing any work or producing shop drawings. The originator should be notified immediately of any discrepancy. This drawing is copyright and remains the property of AHR.