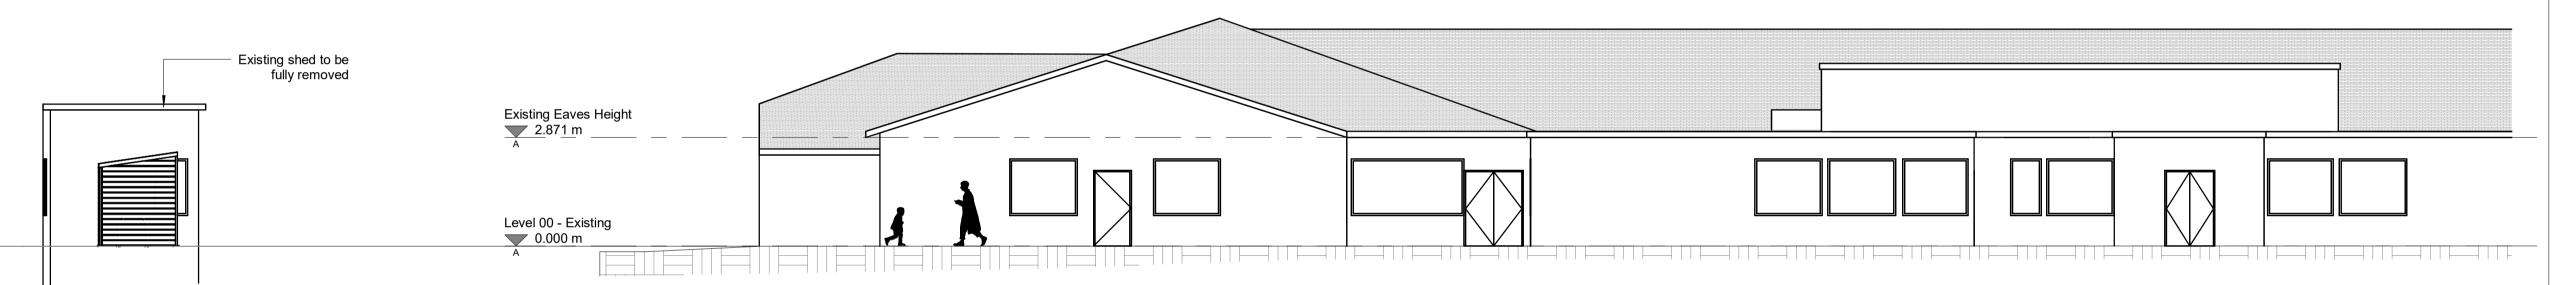

1 Existing Elevation A
1:100

2 Existing Elevation B

0 0.5mlm 2m 5m
1:100

Date Dr App by by Description original by approved by 20.09.23 JW AHR Building Consultancy Ltd 55 Princess Street T +44(0)161 8287900 E manchester@ahr.co.uk www.ahr.co.uk client name The View Trust Tor View New Multi Use Space Existing Elevations computer file
C:\Users\cesar.sanchez\Documents\BC.MAN.2018.00879.000 - New
Sports hall Options\_R11\_cesar.sanchezUTCY7.rvt plot date 20/09/2023 project number 2018.00879.000 1:100 @A1 drawing number issue status TV-AHR-00-00-DR-A-05-005 Planning This drawing is to be read in conjunction with all related drawings. All dimensions must be checked and verified on site before commencing any work or producing shop drawings. The originator should be notified immediately of any discrepancy. This drawing is copyright and remains the property of AHR.