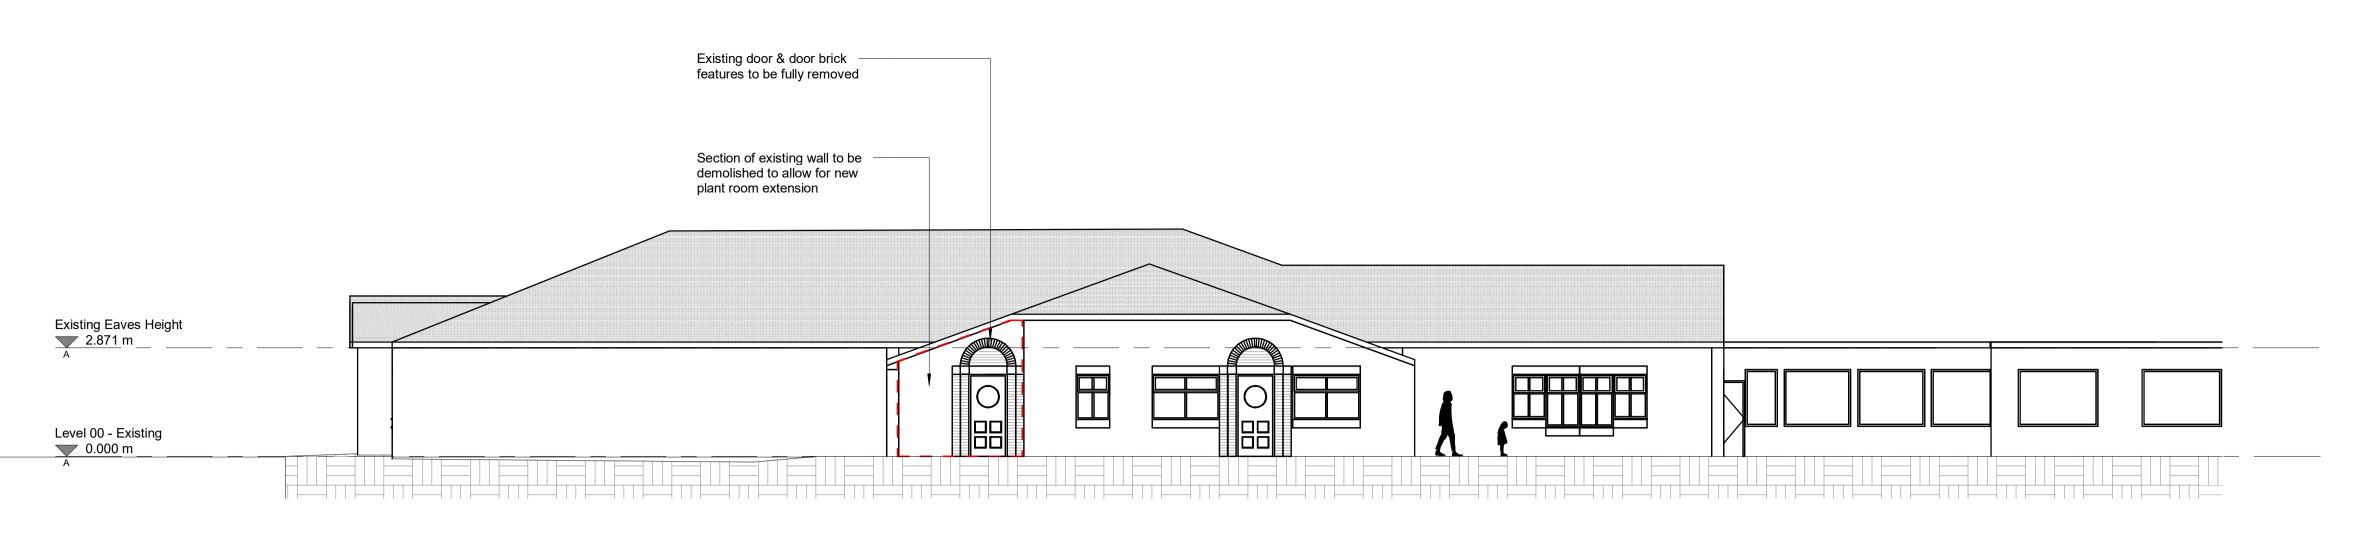

1 Existing Elevation A
1:100

2 Existing Elevation B

0 0.5mlm 2m 5m
1:100

Date Dr App by by Description original by approved by 20.09.23 JW AHR Building Consultancy Ltd 55 Princess Street T +44(0)161 8287900 E manchester@ahr.co.uk www.ahr.co.uk client name The View Trust Tor View New Multi Use Space Existing Elevations computer file
C:\Users\cesar.sanchez\Documents\BC.MAN.2018.00879.000 - New
Sports hall Options\_R11\_cesar.sanchezUTCY7.rvt plot date 20/09/2023 project number 2018.00879.000 1:100 @A1 drawing number issue status TV-AHR-00-00-DR-A-05-005 Planning This drawing is to be read in conjunction with all related drawings. All dimensions must be checked and verified on site before commencing any work or producing shop drawings. The originator should be notified immediately of any discrepancy. This drawing is copyright and remains the property of AHR.