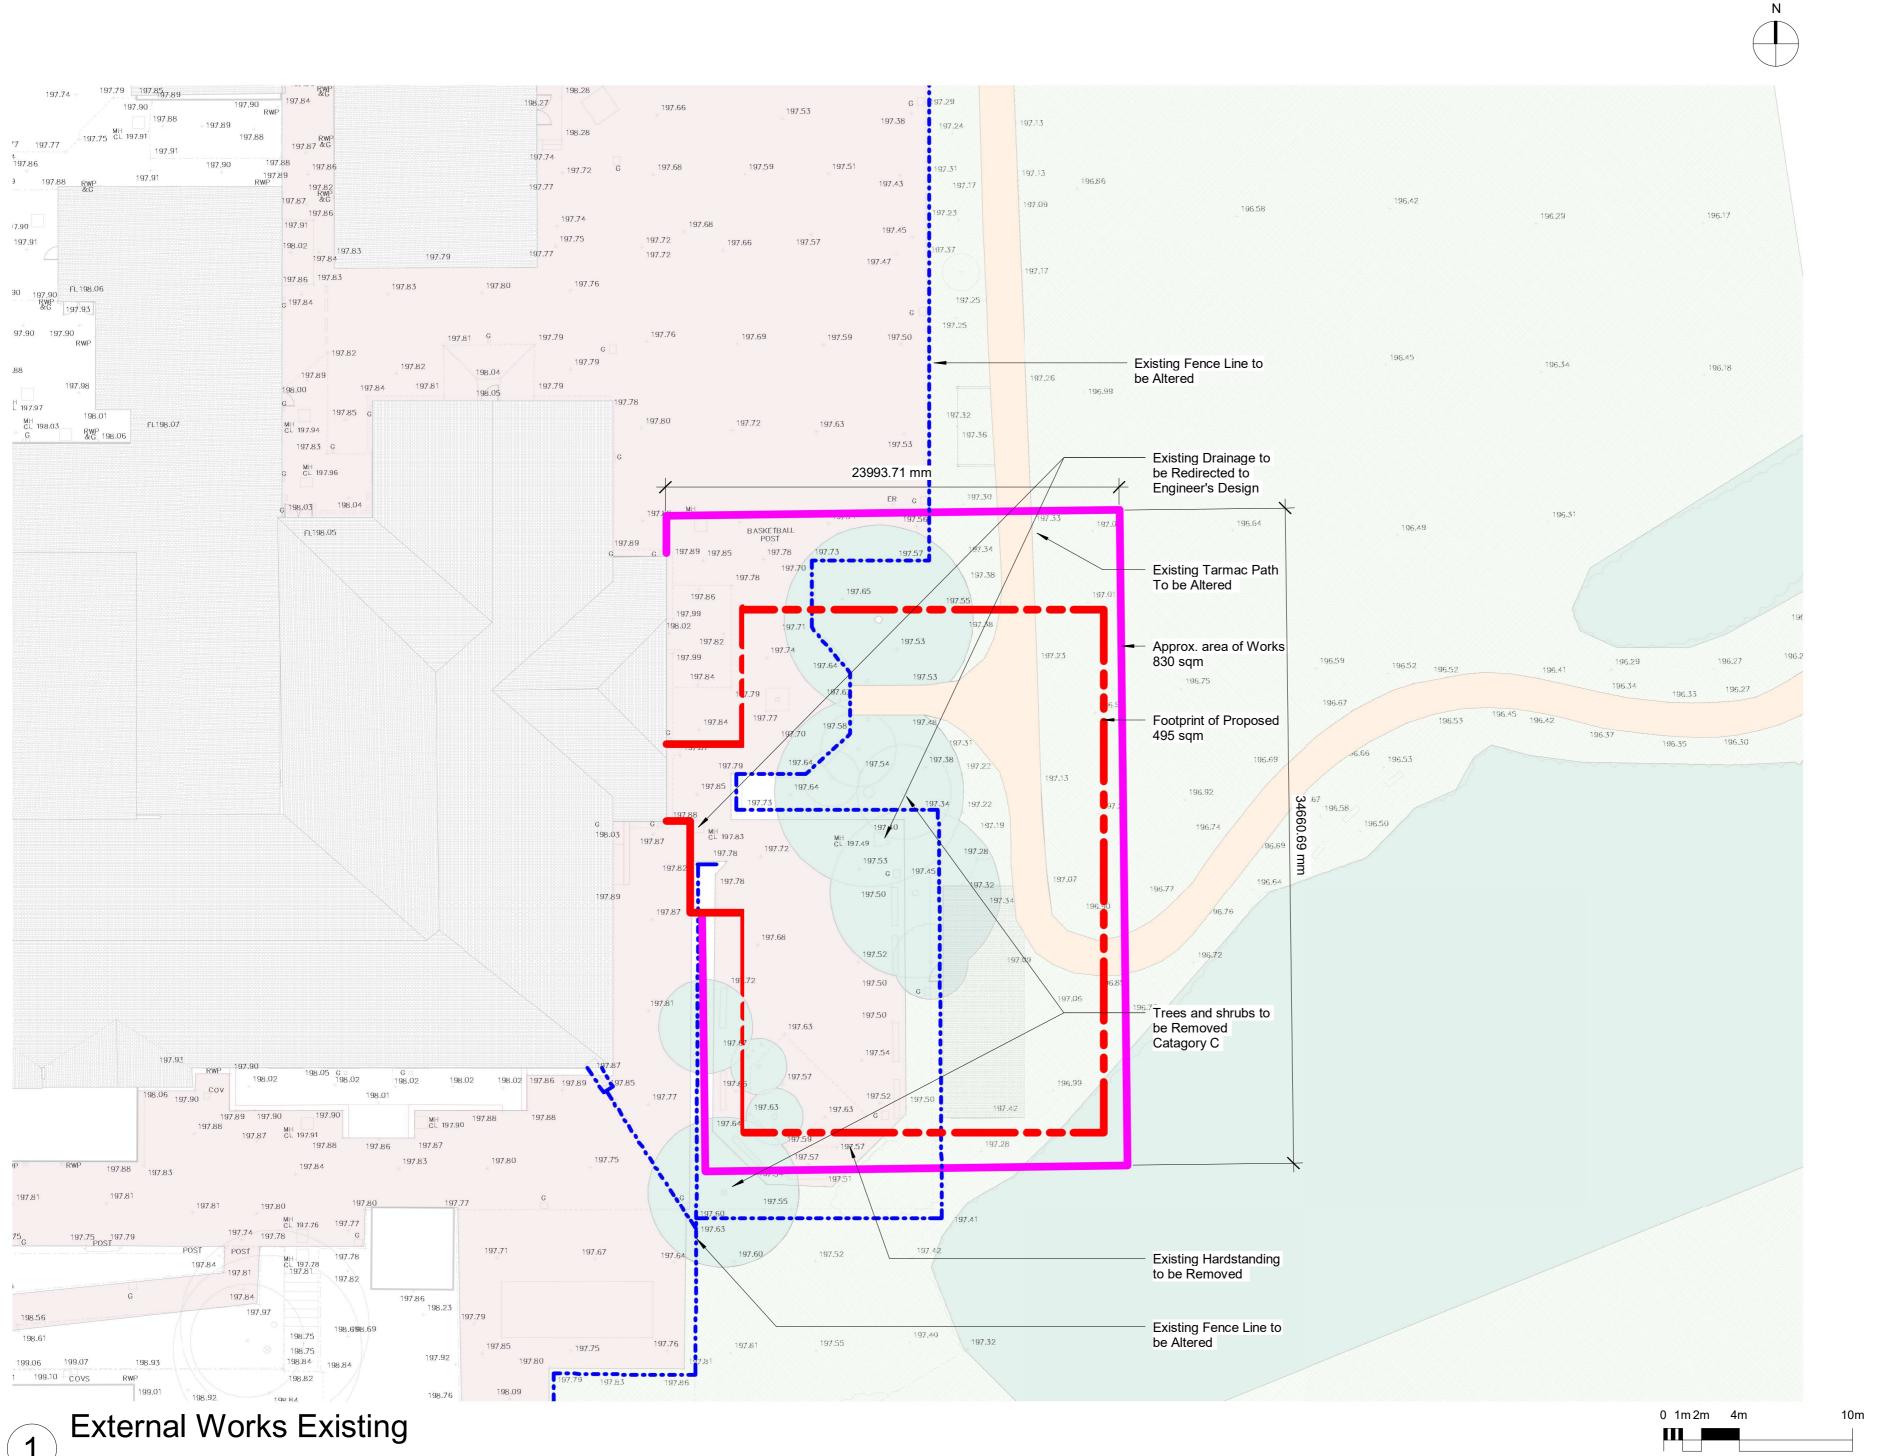

1:200

Notes

Building Works Outline

Existing Tarmac Path Soft landscaping

Tree and Shrub Area

Playground

AHR Building Consult 5th Floor 55 Princess Street Manchester M2 4EW United Kingdom

20.09.23

T +44(0)161 8287900 E manchester@ahr.co.uk www.ahr.co.uk

AHR Building Consultancy Ltd

The View Trust project Tor View New Multi Use Space

1:200

client name

Site Plan - Existing External Works

computer file
CIUsersloeser sanchez/Documents/BC.MAN.2018.00879.000
- New Sports hall Options\_R11\_ceser.sanchez/J7CY7.rvt

20/09/2023 project number 2018.00879.000

As indicated @A2 drawing number rev issue status
TV-AHR-00-00-DR-A-05-011 Planning

This drawing is to be read in conjunction with all related drawings. All dimensions must be checked and verified on site before commencing any work or producing shop drawings. The originator should be notified immediately of any discrepancy. This drawing is copyright and remains the property of AHR.