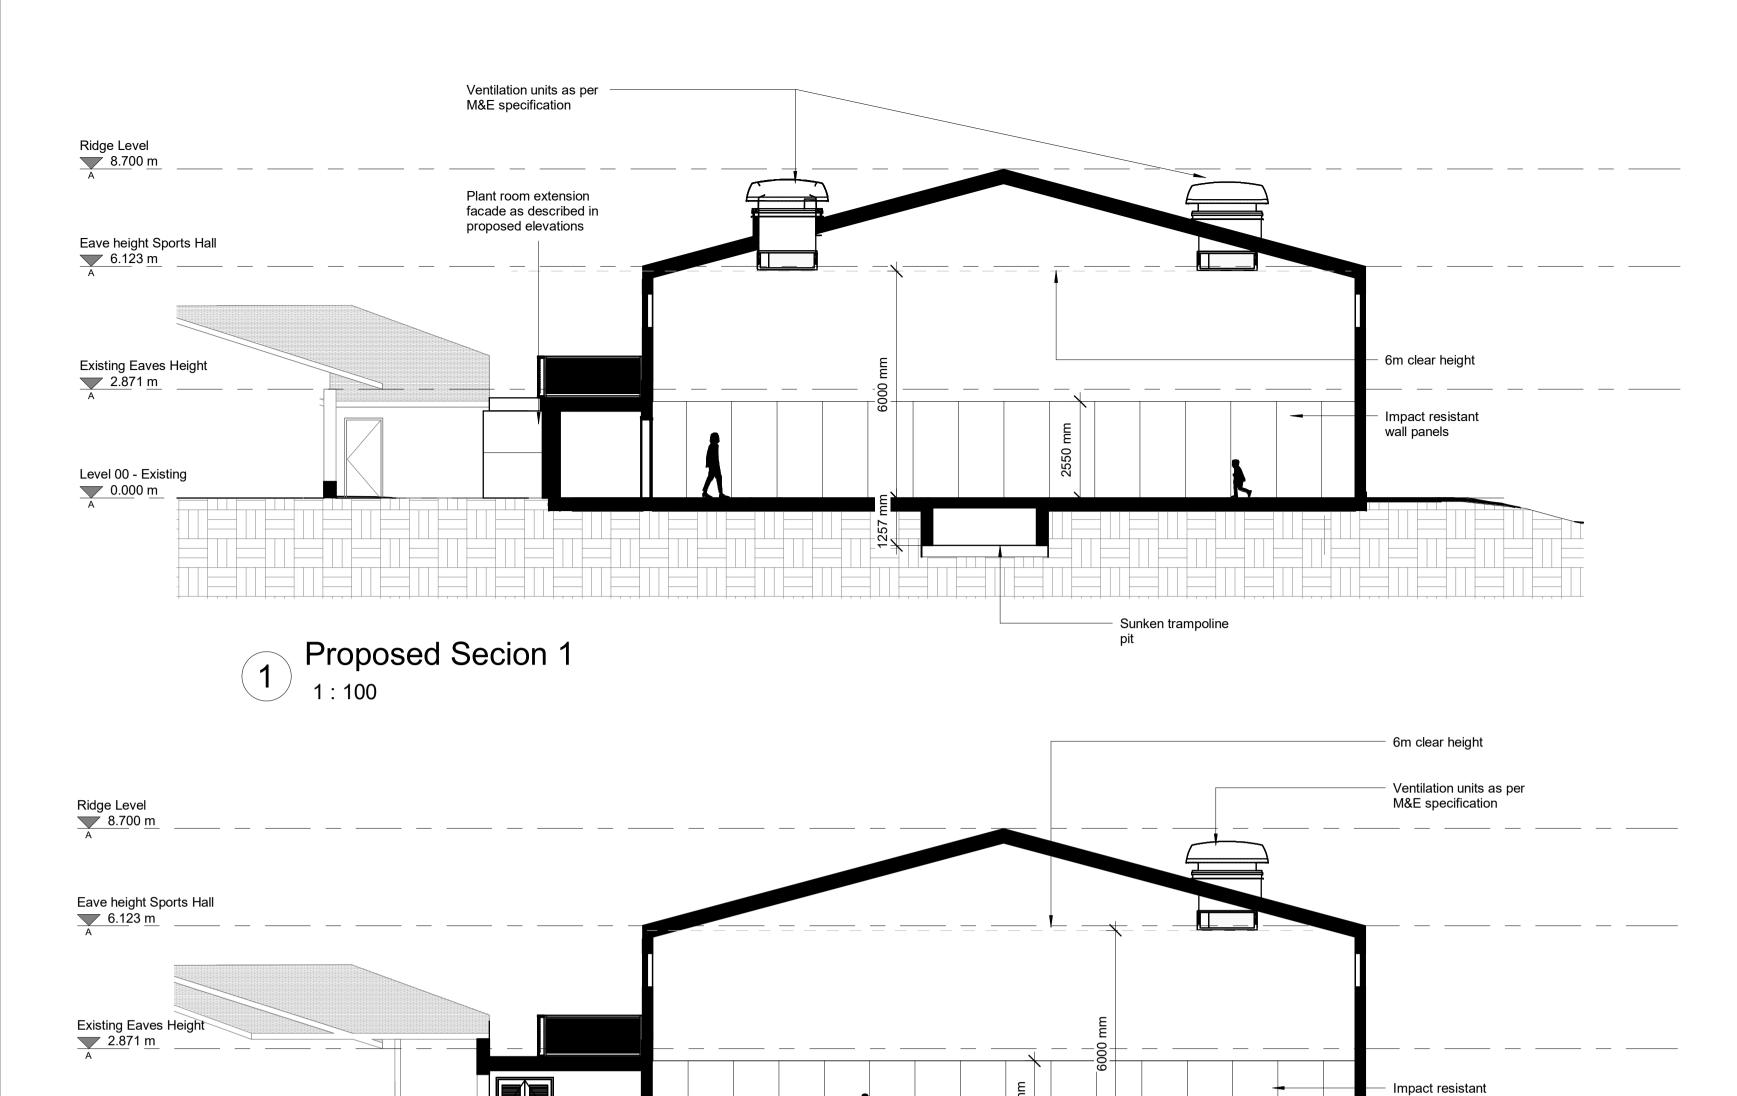

Proposed Secion 2
1:100

Level 00 - Existing

0.000 m

wall panels

Notes

Location Plan Sec

0 5m 10m 20m 1:500

AHR Building Consultancy Ltd.
5th Floor
55 Princess Street
Manchester
M2 4EW
United Kingdom