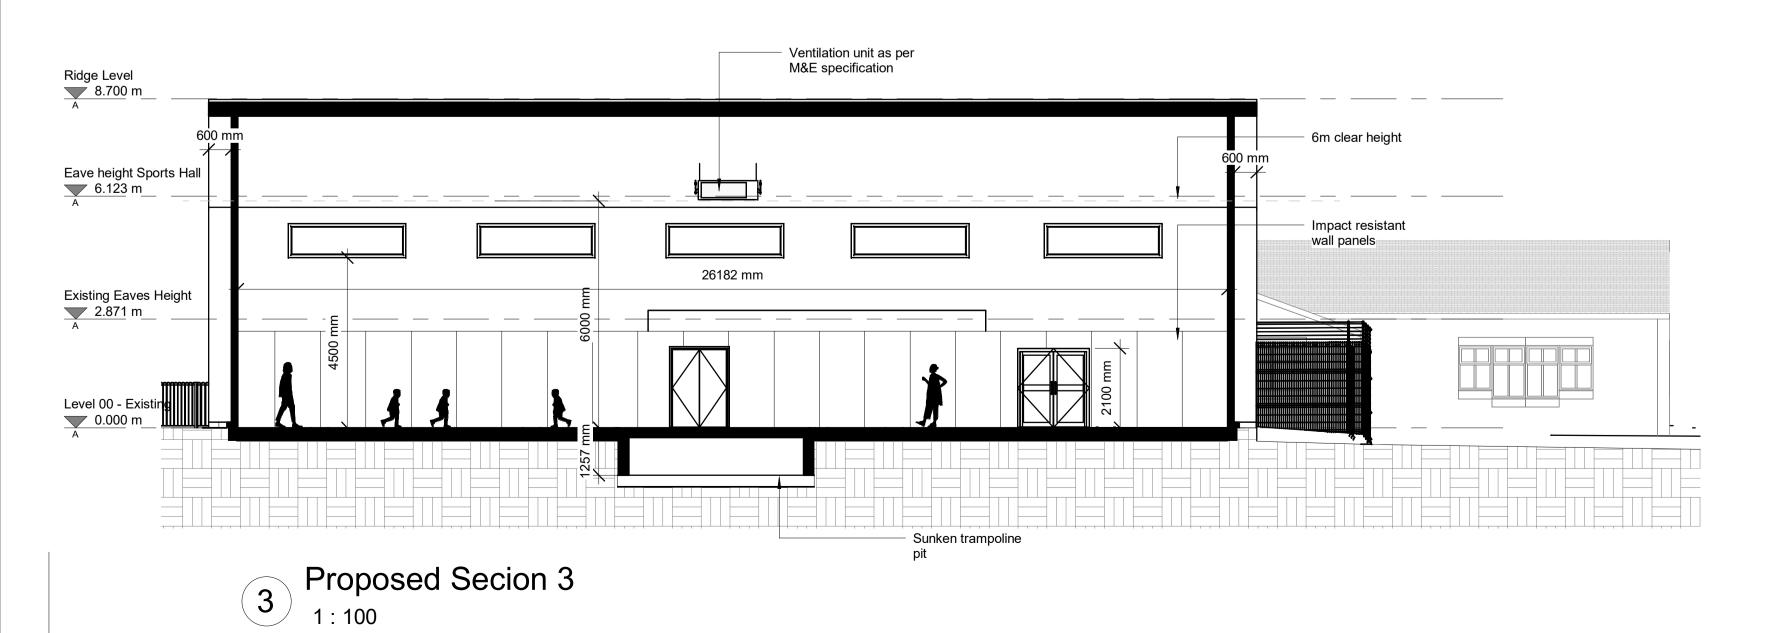

Proposed Secion 2
1:100

Level 00 - Existing

0.000 m

wall panels

Notes

Location Plan Sec

0 5m 10m 20m 1:500

AHR Building Consultancy Ltd.
5th Floor
55 Princess Street
Manchester
M2 4EW
United Kingdom