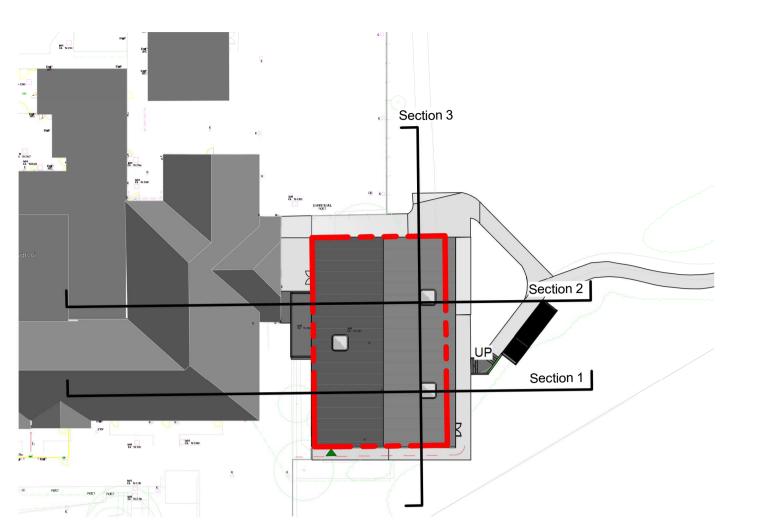

Proposed Secion 2
1:100

Level 00 - Existing

0.000 m

wall panels

Notes

Location Plan Sec

0 5m 10m 20m 1:500

AHR Building Consultancy Ltd.
5th Floor
55 Princess Street
Manchester
M2 4EW
United Kingdom