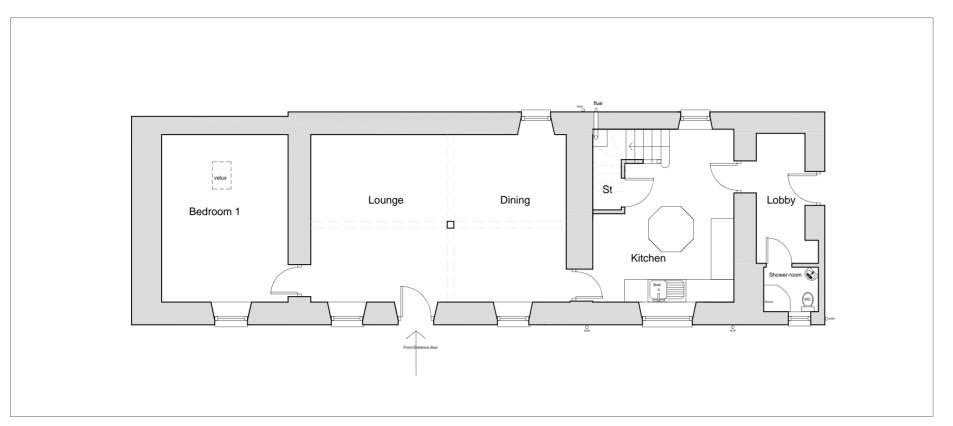

EXISTING HOUSE GROUND FLOOR PLAN 1:100



## **EXISTING HOUSE FIRST FLOOR PLAN 1:100**

| 0 | 1m |   | 10m    |               |  |  |
|---|----|---|--------|---------------|--|--|
|   |    |   |        |               |  |  |
|   |    | S | cale F | Bar for 1:100 |  |  |

| NOTES 1. COPYRIGHT OF architecture4u AND THIS DRAWING NOT TO BE REPRODUCED WITHOUT THE CONSENT OF THE ARCHITECT 2. DO NOT SCALE OF FITHS DRAWING.                                                                                                    | DRAWING STATUS |           |         |  | architecture 4u | Client Mr J Howard                                              | Drawing  | ring Existing House Plans |                 | Project Ref. 23/109 |    |
|-----------------------------------------------------------------