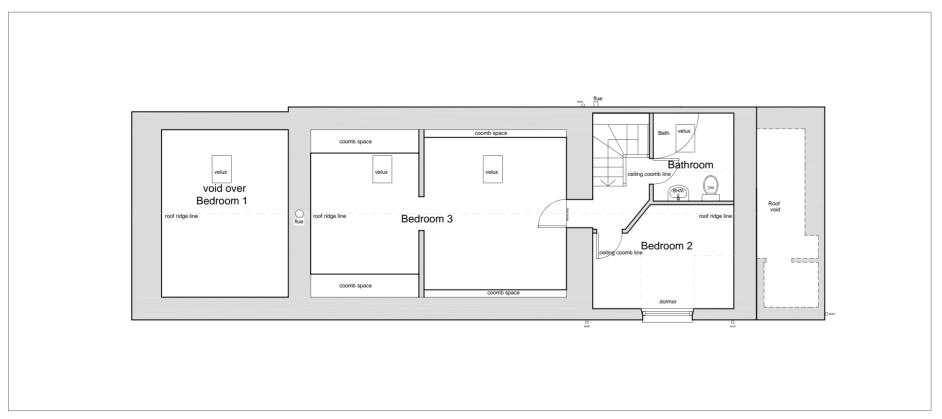

## **EXISTING HOUSE FIRST FLOOR PLAN 1:100**

| 0 | 1m |   | 10m    |               |  |  |
|---|----|---|--------|---------------|--|--|
|   |    |   |        |               |  |  |
|   |    | S | cale F | Bar for 1:100 |  |  |