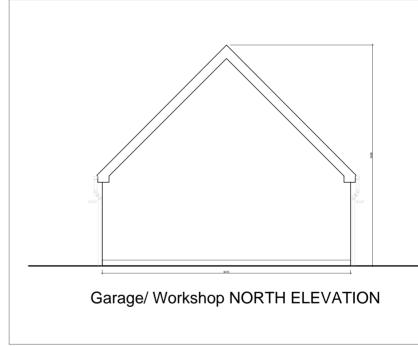

## PROPOSED MATERIAL SPECIFICATION

Roof covering: grey slate to match existing house with grey dry fix ridge tiles.

Soffit/eaves/ fascia: Black eaves, soffit and fascia to match existing

Rainwater goods. Marley 'Deepflow' (black) to match existing.

External wall: Stone slips to match existing on house and new rear extension in colour.

Windows: Upvc - (white) wood grain effect.

Garage Doors: (white) wood grain effect.

|   | NOTES 1. COPYRIGHT OF architecture4u AND THIS DRAWING NOT TO BE REPRODUCED WITHOUT THE CONSENT OF THE ARCHITECT                                                                                                          | DRAWING STATUS |     |       |    |      |  |  |
|---|--------------------------------------------------------------------------------------------------------------------------------------------------------------------------------------------------------------------------|----------------|-----|-------|----|------|--|--|
|   | 2. DO NOT SCALE OF THIS DRAWING FOR CONSTRUCTION PURPOSES 3. ALWAYS USE FIGURED DIMENSIONS 4. ANY DISCREPANCIES REPORT IMMEDIATELY TO THE ARCHITECT 5. IF IN DOUBT ABOUT ANY PART OF THIS DRAWING, CONTACT THE ARCHITECT | PLANNING       |     |       |    |      |  |  |
| ١ | THIS DRAWING HAS BEEN CREATED ON A COMPUTER AND SHOULD NOT     BE AMENDED BY HAND                                                                                                                                        |                | REV | NOTES | BY | DATE |  |  |