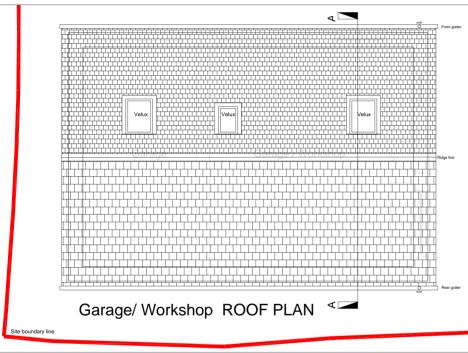

## PROPOSED MATERIAL SPECIFICATION

Roof covering: grey slate to match existing house with grey dry fix ridge tiles.

Soffit/eaves/ fascia: Black eaves, soffit and fascia to match existing

Rainwater goods. Marley 'Deepflow' (black) to match existing.