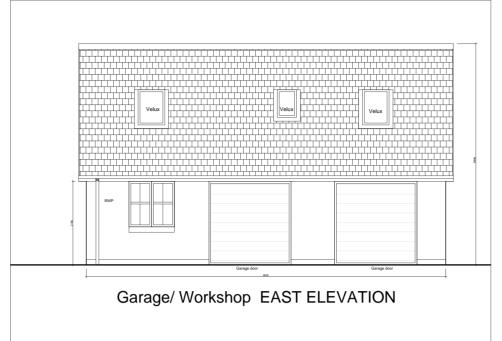

## PROPOSED MATERIAL SPECIFICATION

Roof covering: grey slate to match existing house with grey dry fix ridge tiles.

Soffit/eaves/ fascia: Black eaves, soffit and fascia to match existing

Rainwater goods. Marley 'Deepflow' (black) to match existing.

External wall: Stone slips to match existing on house and new rear extension in colour.

Windows: Upvc - (white) wood grain effect.

Garage Doors: (white) wood grain effect.

|   | NOTES 1. COPYRIGHT OF architecture4u AND THIS DRAWING NOT TO BE REPRODUCED WITHOUT THE CONSENT OF THE ARCHITECT                                                                                                          | DRAWING STATUS |     |       |    |      |  |  |
|---|--------------------------------------------------------------------------------------------------------------------------------------------------------------------------------------------------------------------------|----------------|-----|-------|----|------|--|--|
|   | 2. DO NOT SCALE OF THIS DRAWING FOR CONSTRUCTION PURPOSES 3. ALWAYS USE FIGURED DIMENSIONS 4. ANY DISCREPANCIES REPORT IMMEDIATELY TO THE ARCHITECT 5. IF IN DOUBT ABOUT ANY PART OF THIS DRAWING, CONTACT THE ARCHITECT | PLANNING       |     |       |    |      |  |  |
| ١ | THIS DRAWING HAS BEEN CREATED ON A COMPUTER AND SHOULD NOT     BE AMENDED BY HAND                                                                                                                                        |                | REV | NOTES | BY | DATE |  |  |