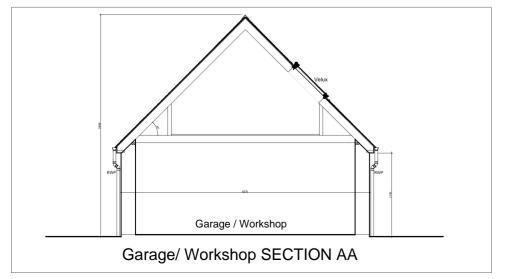

## PROPOSED MATERIAL SPECIFICATION

Roof covering: grey slate to match existing house with grey dry fix ridge tiles.

Soffit/eaves/ fascia: Black eaves, soffit and fascia to match existing

Rainwater goods. Marley 'Deepflow' (black) to match existing.

External wall: Stone slips to match existing on house and new rear extension in colour.

Windows: Upvc - (white) wood grain effect.

Garage Doors: (white) wood grain effect.

|   | NOTES 1. COPYRIGHT OF architecture4u AND THIS DRAWING NOT TO BE REPRODUCED WITHOUT THE CONSENT OF THE ARCHITECT                                                                                                          | DRAWING STATUS |     |       |    |      |  |  |
|---|--------------------------------------------------------------------------------------------------------------------------------------------------------------------------------------------------------------------------|----------------|-----|-------|----|------|--|--|
|   | 2. DO NOT SCALE OF THIS DRAWING FOR CONSTRUCTION PURPOSES 3. ALWAYS USE FIGURED DIMENSIONS 4. ANY DISCREPANCIES REPORT IMMEDIATELY TO THE ARCHITECT 5. IF IN DOUBT ABOUT ANY PART OF THIS DRAWING, CONTACT THE ARCHITECT | PLANNING       |     |       |    |      |  |  |
| ١ | THIS DRAWING HAS BEEN CREATED ON A COMPUTER AND SHOULD NOT     BE AMENDED BY HAND                                                                                                                                        |                | REV | NOTES | BY | DATE |  |  |