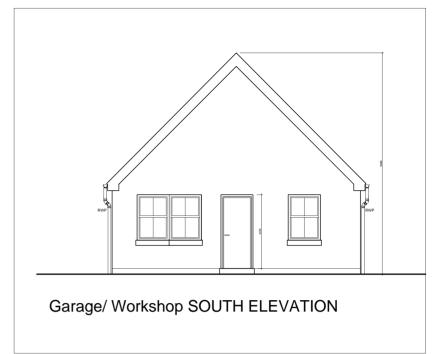

## PROPOSED MATERIAL SPECIFICATION

Roof covering: grey slate to match existing house with grey dry fix ridge tiles.

Soffit/eaves/ fascia: Black eaves, soffit and fascia to match existing

Rainwater goods. Marley 'Deepflow' (black) to match existing.

External wall: Stone slips to match existing on house and new rear extension in colour.

Windows: Upvc - (white) wood grain effect.

Garage Doors: (white) wood grain effect.

|   | NOTES 1. COPYRIGHT OF architecture4u AND THIS DRAWING NOT TO BE REPRODUCED WITHOUT THE CONSENT OF THE ARCHITECT                                                                                                          | DRAWING STATUS |     |       |    |      |  |  |
|---|--------------------------------------------------------------------------------------------------------------------------------------------------------------------------------------------------------------------------|----------------|-----|-------|----|------|--|--|
|   | 2. DO NOT SCALE OF THIS DRAWING FOR CONSTRUCTION PURPOSES 3. ALWAYS USE FIGURED DIMENSIONS 4. ANY DISCREPANCIES REPORT IMMEDIATELY TO THE ARCHITECT 5. IF IN DOUBT ABOUT ANY PART OF THIS DRAWING, CONTACT THE ARCHITECT | PLANNING       |     |       |    |      |  |  |
| ١ | THIS DRAWING HAS BEEN CREATED ON A COMPUTER AND SHOULD NOT     BE AMENDED BY HAND                                                                                                                                        |                | REV | NOTES | BY | DATE |  |  |