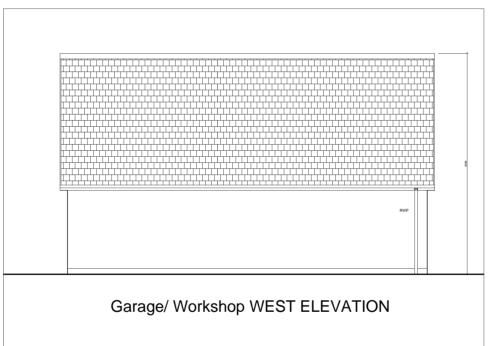

## PROPOSED MATERIAL SPECIFICATION

Roof covering: grey slate to match existing house with grey dry fix ridge tiles.

Soffit/eaves/ fascia: Black eaves, soffit and fascia to match existing

Rainwater goods. Marley 'Deepflow' (black) to match existing.

External wall: Stone slips to match existing on house and new rear extension in colour.

Windows: Upvc - (white) wood grain effect.

Garage Doors: (white) wood grain effect.

|   | NOTES 1. COPYRIGHT OF architecture4u AND THIS DRAWING NOT TO BE REPRODUCED WITHOUT THE CONSENT OF THE ARCHITECT                                                                                                          | DRAWING STATUS |     |       |    |      |  |  |
|---|--------------------------------------------------------------------------------------------------------------------------------------------------------------------------------------------------------------------------|----------------|-----|-------|----|------|--|--|
|   | 2. DO NOT SCALE OF THIS DRAWING FOR CONSTRUCTION PURPOSES 3. ALWAYS USE FIGURED DIMENSIONS 4. ANY DISCREPANCIES REPORT IMMEDIATELY TO THE ARCHITECT 5. IF IN DOUBT ABOUT ANY PART OF THIS DRAWING, CONTACT THE ARCHITECT | PLANNING       |     |       |    |      |  |  |
| ١ | THIS DRAWING HAS BEEN CREATED ON A COMPUTER AND SHOULD NOT     BE AMENDED BY HAND                                                                                                                                        |                | REV | NOTES | BY | DATE |  |  |