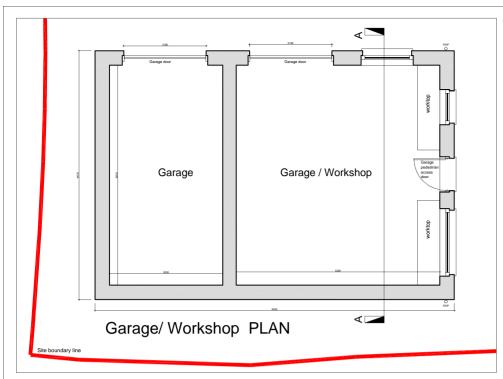

External wall: Stone slips to match existing on house and new rear extension in colour.

Windows: Upvc - (white) wood grain effect.

Garage Doors: (white) wood grain effect.

|   | NOTES 1. COPYRIGHT OF architecture4u AND THIS DRAWING NOT TO BE REPRODUCED WITHOUT THE CONSENT OF THE ARCHITECT                                                                                                          | DRAWING STATUS |     |       |    |      |  |  |
|---|--------------------------------------------------------------------------------------------------------------------------------------------------------------------------------------------------------------------------|----------------|-----|-------|----|------|--|--|
|   | 2. DO NOT SCALE OF THIS DRAWING FOR CONSTRUCTION PURPOSES 3. ALWAYS USE FIGURED DIMENSIONS 4. ANY DISCREPANCIES REPORT IMMEDIATELY TO THE ARCHITECT 5. IF IN DOUBT ABOUT ANY PART OF THIS DRAWING, CONTACT THE ARCHITECT | PLANNING       |     |       |    |      |  |  |
| ١ | THIS DRAWING HAS BEEN CREATED ON A COMPUTER AND SHOULD NOT     BE AMENDED BY HAND                                                                                                                                        |                | REV | NOTES | BY | DATE |  |  |