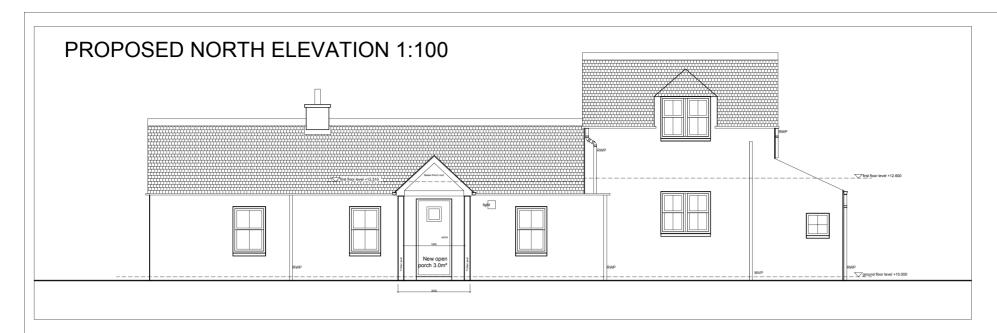

## PROPOSED MATERIAL SPECIFICATION

 $\underline{\it Roof\ covering}$ : grey slate to match existing with grey dry fix ridge tiles and lead flashings at abutment.

Soffit/eaves/ fascia: Black eaves, soffit and fascia to match existing.

Rainwater goods: Marley 'Deepflow' (black) to match existing.

External wall: Stone slips to match existing in colour.

 $\underline{\textit{Windows}}\!\!:$  Upvc - (white) wood grain effect.

 $\underline{\textit{Doors}}\!\!:$  Upvc - (white) wood grain effect.

 $\underline{\textit{Porch}}\!:$  Timber framed - (brown stained finish).