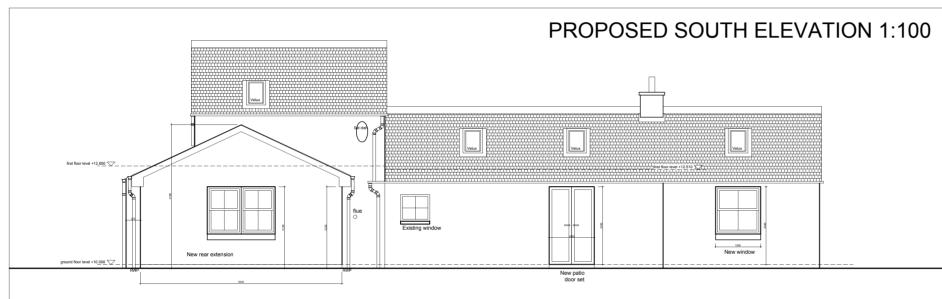

## PROPOSED MATERIAL SPECIFICATION

 $\underline{\it Roof\ covering}$ : grey slate to match existing with grey dry fix ridge tiles and lead flashings at abutment.

Soffit/eaves/ fascia: Black eaves, soffit and fascia to match existing.

Rainwater goods: Marley 'Deepflow' (black) to match existing.

External wall: Stone slips to match existing in colour.

 $\underline{\textit{Windows}}\!\!:$  Upvc - (white) wood grain effect.

 $\underline{\textit{Doors}}\!\!:$  Upvc - (white) wood grain effect.

 $\underline{\textit{Porch}}\!:$  Timber framed - (brown stained finish).