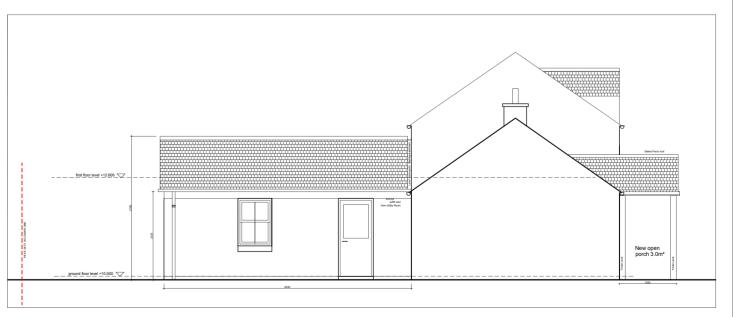

## PROPOSED WEST ELEVATION 1:100

## PROPOSED EAST ELEVATION 1:100

| NOTES                                                                                                                                                                                                                                                                                                                                                                                                             |                | 1 1       |         | 1 14 4                                                                                                                         | Client                                                          | Drawing  |                           |                 | Project Ref. |        |
|-------------------------------------------------------------------------------------------------------------------------------------------------------------------------------------------------------------------------------------------------------------------------------------------------------------------------------------------------------------------------------------------------------------------|----------------|-----------|---------|--------------------------------------------------------------------------------------------------------------------------------|-----------------------------------------------------------------|----------|---------------------------|-----------------|--------------|--------|
| COPYPIGHT OF swittedurely AND THIS DRAWING NOT TO     BE REPRODUCED WITHOUT THE CONSENT OF THE ARCHITECT     DO NOT SCALE OFF THIS DRAWING     ALWAYS USE FIGURED DIMENSIONS     ALWAYS USE FIGURED DIMENSIONS     ANY DISCREPANICIES REPORT IMMEDIATELY TO THE ARCHITECT     If HIS DOUBLE ABOUT ANY PART OF THE DRAWING, CONTACT THE ARCHITECT     IT HIS DRAWING HAS BEEN CREATED ON A COMPUTER AND SHOULD NOT | DRAWING STATUS | <u></u>   |         | CHARTERED ARCHITECT AND PRINCIPAL DESIGNER HILLHALL, TWEEDSMUIR, BIGGAR, ML12 6QP. Tel: 07740 106 965 www.architecture4u.co.uk | Mr J Howard                                                     |          | Proposed House Elevations |                 |              | 23/109 |
|                                                                                                                                                                                                                                                                                                                                                                                                                   | PLANNING       | REV NOTES | BY DATE |                                                                                                                                | Project Development at 3 Deneburn, Leadhills, Biggar, ML12 6YG. | Drawn By | Date 12/10/23             | Scale<br>1: 100 | Drawing No.  | 06     |