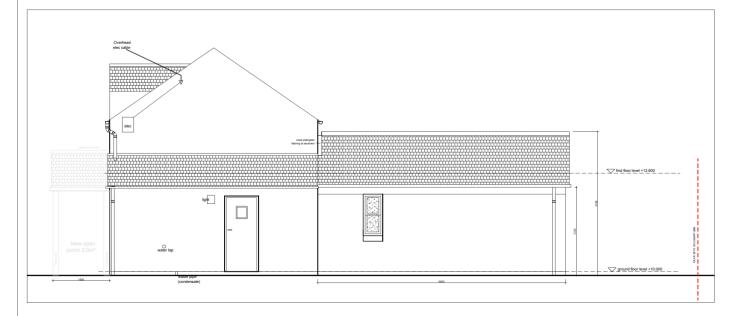

## PROPOSED WEST ELEVATION 1:100

## PROPOSED EAST ELEVATION 1:100

| NOTES                                                                                                                                                                                                                                                                                                                                                                                                             |                | 1 1       |         | 1 14 4                                                                                                                         | Client                                                          | Drawing  |                           |                 | Project Ref. |        |
|-------------------------------------------------------------------------------------------------------------------------------------------------------------------------------------------------------------------------------------------------------------------------------------------------------------------------------------------------------------------------------------------------------------------|----------------|-----------|---------|--------------------------------------------------------------------------------------------------------------------------------|-----------------------------------------------------------------|----------|---------------------------|-----------------|--------------|--------|
| COPYPIGHT OF swittedurely AND THIS DRAWING NOT TO     BE REPRODUCED WITHOUT THE CONSENT OF THE ARCHITECT     DO NOT SCALE OFF THIS DRAWING     ALWAYS USE FIGURED DIMENSIONS     ALWAYS USE FIGURED DIMENSIONS     ANY DISCREPANICIES REPORT IMMEDIATELY TO THE ARCHITECT     If HIS DOUBLE ABOUT ANY PART OF THE DRAWING, CONTACT THE ARCHITECT     IT HIS DRAWING HAS BEEN CREATED ON A COMPUTER AND SHOULD NOT | DRAWING STATUS | <u></u>   |         | CHARTERED ARCHITECT AND PRINCIPAL DESIGNER HILLHALL, TWEEDSMUIR, BIGGAR, ML12 6QP. Tel: 07740 106 965 www.architecture4u.co.uk | Mr J Howard                                                     |          | Proposed House Elevations |                 |              | 23/109 |
|                                                                                                                                                                                                                                                                                                                                                                                                                   | PLANNING       | REV NOTES | BY DATE |                                                                                                                                | Project Development at 3 Deneburn, Leadhills, Biggar, ML12 6YG. | Drawn By | Date 12/10/23             | Scale<br>1: 100 | Drawing No.  | 06     |

## PROPOSED MATERIAL SPECIFICATION

 $\underline{\it Roof\ covering}$ : grey slate to match existing with grey dry fix ridge tiles and lead flashings at abutment.

Soffit/eaves/ fascia: Black eaves, soffit and fascia to match existing.

Rainwater goods: Marley 'Deepflow' (black) to match existing.

External wall: Stone slips to match existing in colour.

 $\underline{\textit{Windows}}\!\!:$  Upvc - (white) wood grain effect.

 $\underline{\textit{Doors}}\!\!:$  Upvc - (white) wood grain effect.

 $\underline{\textit{Porch}}\!:$  Timber framed - (brown stained finish).