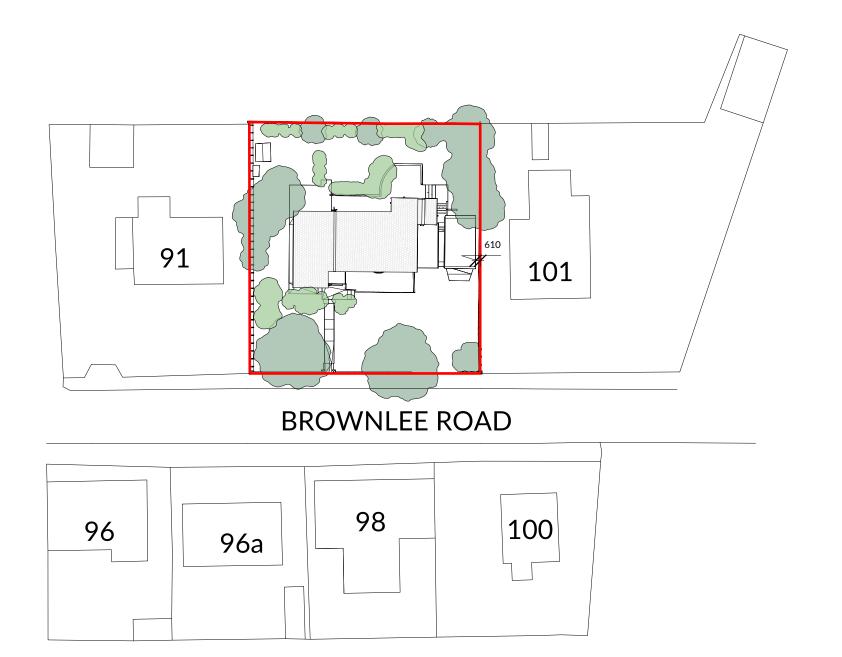

10m Om 10 20m 30m 40m 50m Scale 1:500 @ A3

**Drawing Number** 

23027-20005

**Site Plan Existing** 

SAFETY, HEALTH & ENVIRONMENTAL

CLEANING AND MAINTENANCE

A Updated to show site context

CONSTRUCTION

Job No. Date

1:500 @ A3 23027 July 23

Project

95 Brownlee Road, Law

Drawing Title

Existing Site Plan

Α

Rev