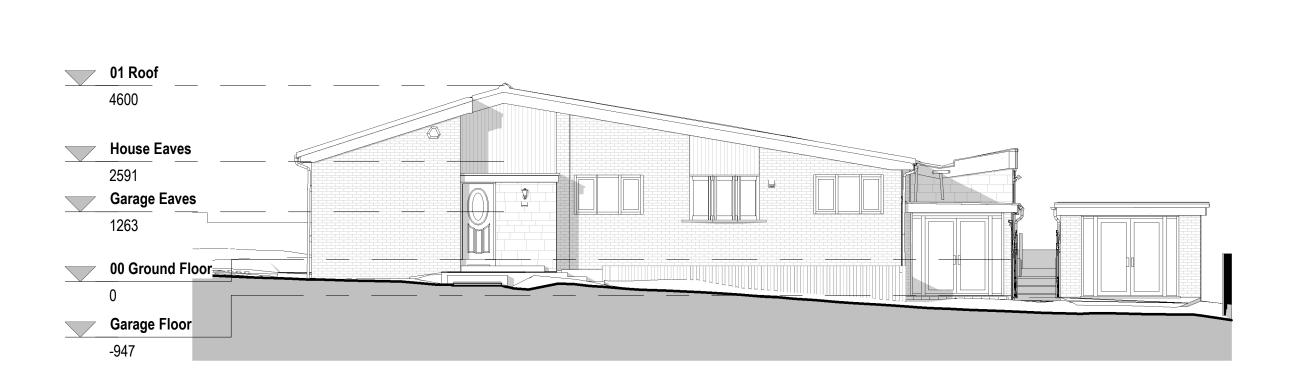

## Front Elevation (Existing)

01 Roof
4600

House Eaves
2591
Garage Eaves
1263

00 Ground Floor
0
Garage Floor
-947

Rear Elevation (Existing)

1:100

SAFETY, HEALTH & ENVIRONMENTAL

In addition to risks normally associated with the type of work detailed on this drawing, note the following significant risks: