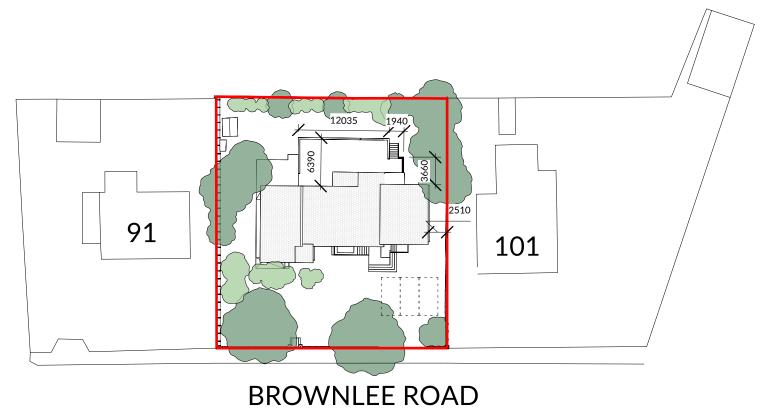

Application Boundary

0m 10m 20m 30m 40m 50m Scale 1:500 @ A3

13.10.23 DH

24.10.23 DH

SAFETY, HEALTH & ENVIRONMENTAL

CLEANING AND MAINTENANCE

B Updated to show site context

CONSTRUCTION

## Clien

Mr & Mrs Kane

Scale Job No. Date 1:500 @ A3 23027 Oct 23

Project

95 Brownlee Road, Law

Drawing Title

50m Proposed Site Plan

Drawing Number Rev

23027-20006

В

Site Plan Proposed

1