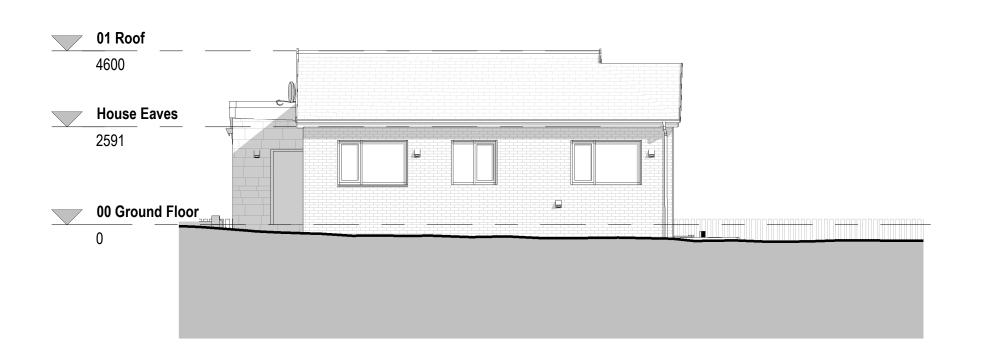

O1 Roof
4600

House Eaves
2591
Garage Eaves
1263

OGarage Floor
-947

Right Gable Elevation (Existing)

**Left Gable Elevation (Existing)** 

1:100