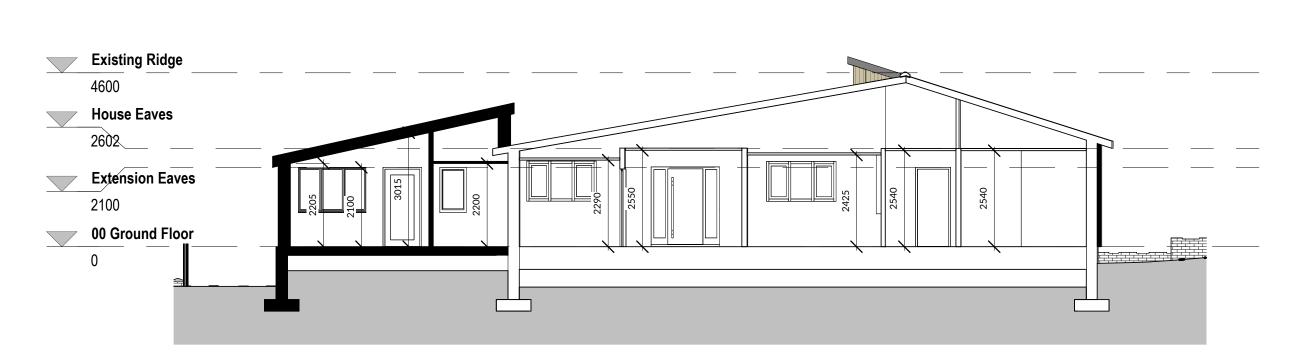

Existing Ridge

4600

House Eaves

2602

Extension Eaves

2100

00 Ground Floor

0

Proposed Section B-B

1:100

**Proposed Section A-A** 