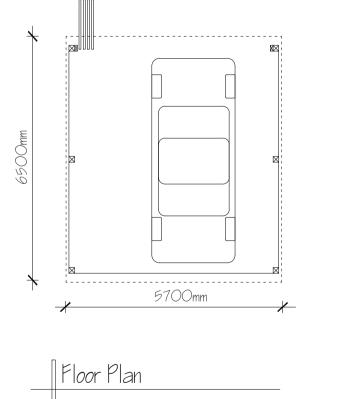

Plain clay tile ———

40°

6500mm

Side (SE) Elevation

SCALE BAR 1:100

Om Im 2m 3m 4m 5m 6m 7m 8m 9m 10m

Roof Plan

SCALE BAR 1:500