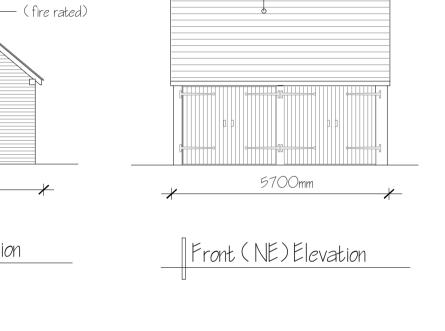

Location Plan (1:1250)

SCALE BAR 1:1250

Employer Painter Date 07.09.2023 Draft 2 1:100 @A1 Project

The Old Oak Bakery CT7 ONT Drawing title

Garage Plans & Elevations Drawing No.

1630/001

Plain clay tile — cladding Timber cladding (fire rated) 5700mm 6500mm Rear (SW) Elevation Side (NW) Elevation