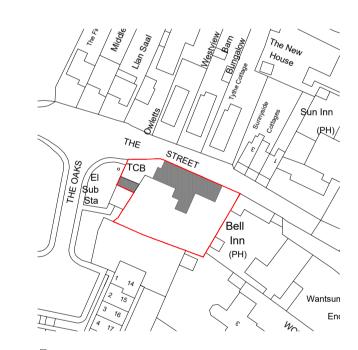

Location Plan (1:1250)

SCALE BAR 1:1250

Employer Painter Date 07.09.2023 Draft 2 1:100 @A1 Project

The Old Oak Bakery CT7 ONT Drawing title

Garage Plans & Elevations Drawing No.

1630/001

Plain clay tile — cladding Timber cladding (fire rated) 5700mm 6500mm Rear (SW) Elevation Side (NW) Elevation