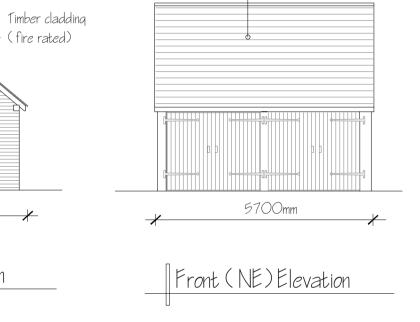

Location Plan (1:1250)

SCALE BAR 1:1250

Employer Painter Date 07.09.2023 Draft 2 1:100 @A1 Project

The Old Oak Bakery CT7 ONT Drawing title

Garage Plans & Elevations Drawing No.

1630/001

Plain clay tile — cladding Timber cladding (fire rated) 5700mm 6500mm Rear (SW) Elevation Side (NW) Elevation