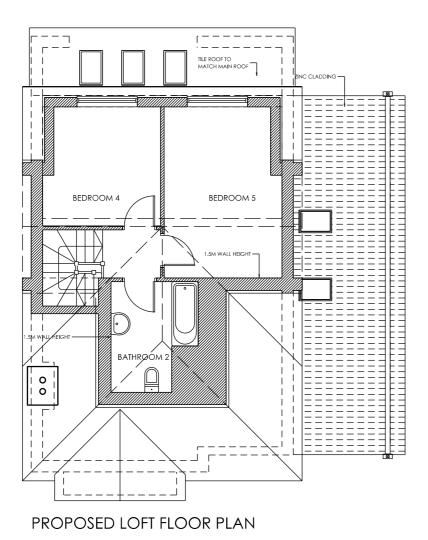

## STUDIO EK ARCHITECTURE 27 RIDDLESDALE AVENUE, TUNBRIDGE WELLS, KENT, TN4 9AB

PROPOSED ROOF PLAN

CLIENT: MR DANIEL CAIN

DATE: JULY 2023

DRAWING TITLE: PROPOSED LOFT FLOOR AND ROOF PLANS

SCALE: 1-100 @ A3