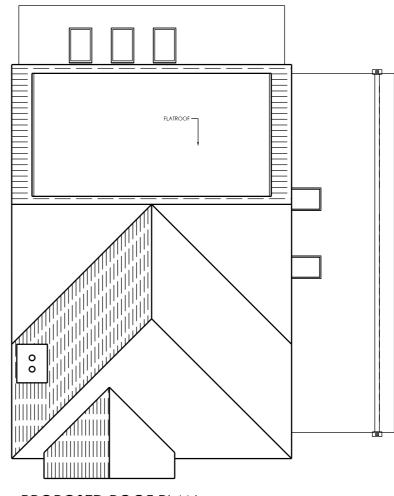

## STUDIO EK ARCHITECTURE 27 RIDDLESDALE AVENUE, TUNBRIDGE WELLS, KENT, TN4 9AB

PROPOSED ROOF PLAN

CLIENT: MR DANIEL CAIN

DATE: JULY 2023

DRAWING TITLE: PROPOSED LOFT FLOOR AND ROOF PLANS

SCALE: 1-100 @ A3