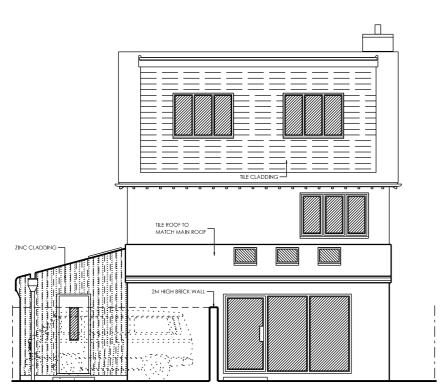

## STUDIO EK ARCHITECTURE 27 RIDDLESDALE AVENUE, TUNBRIDGE WELLS, KENT, TN4 9AB

PROPOSED EAST ELEVATION

PROPOSED WEST ELEVATION

CLIENT: MR DANIEL CAIN

DATE: JULY 2023

DRAWING TITLE: PROPOSED ELEAVATIONS

SCALE: 1-100 @ A3