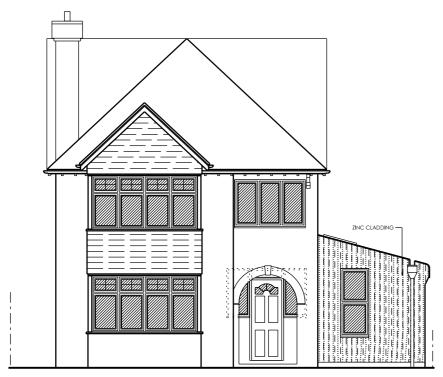

## STUDIO EK ARCHITECTURE 27 RIDDLESDALE AVENUE, TUNBRIDGE WELLS, KENT, TN4 9AB

PROPOSED EAST ELEVATION

PROPOSED WEST ELEVATION

CLIENT: MR DANIEL CAIN

DATE: JULY 2023

DRAWING TITLE: PROPOSED ELEAVATIONS

SCALE: 1-100 @ A3