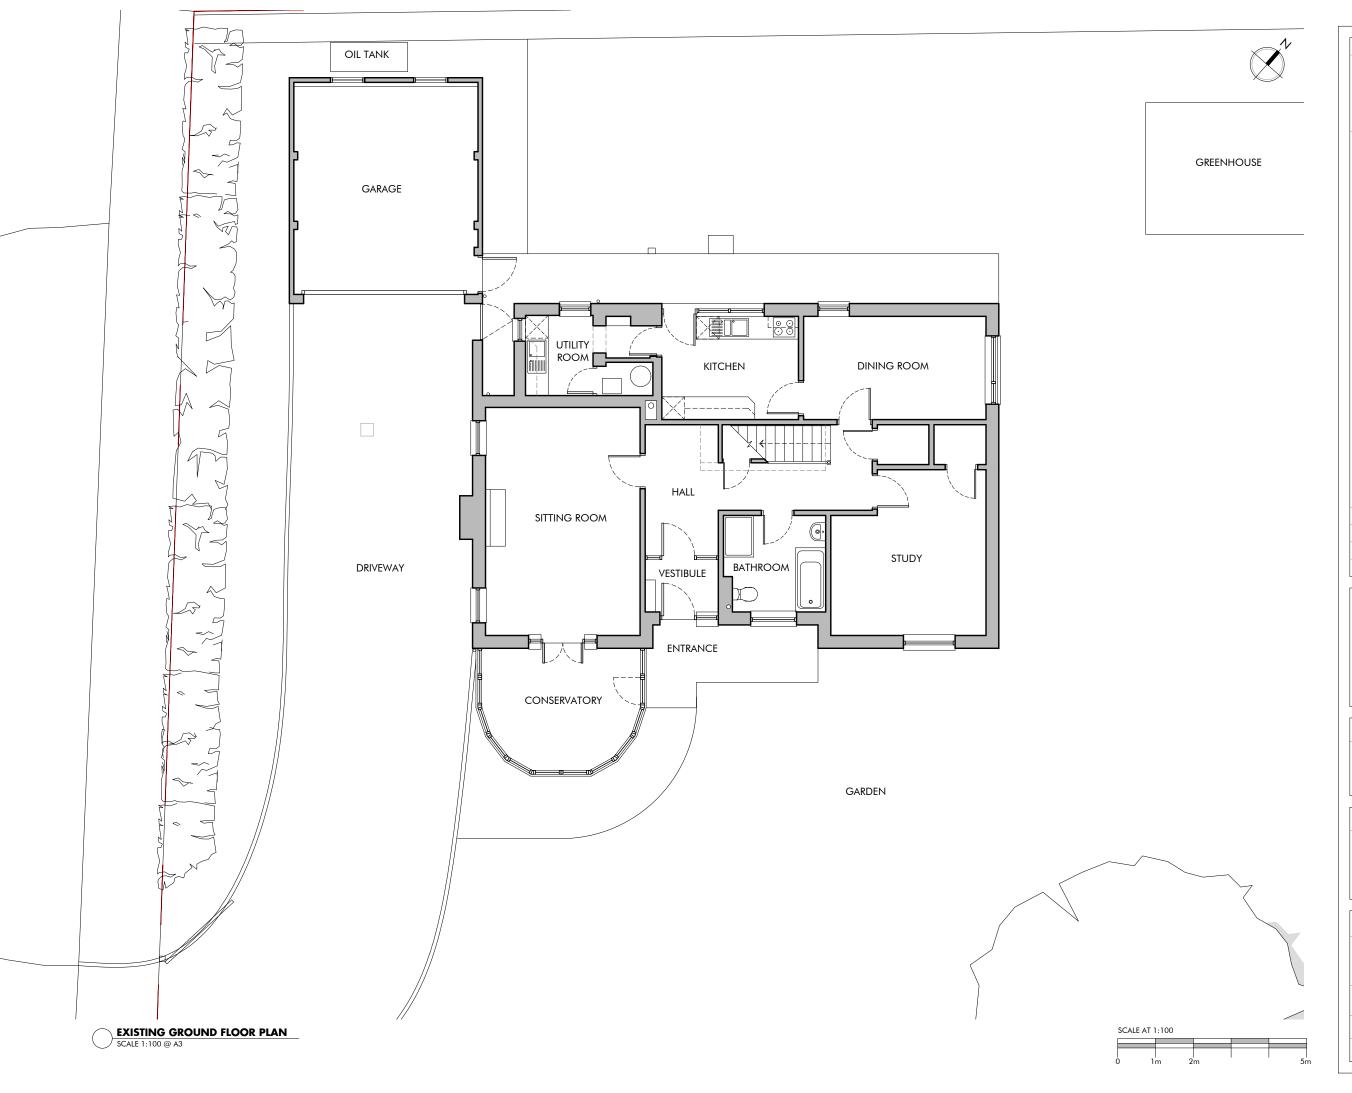

21 Castle Street Edinburgh EH2 3DN info@alfastudio.co.uk | 07887 675 994

PROJECT TITLE

PROPOSED ALTERATIONS TO EXISTING DWELLING

SITE ADDRESS

WHITECROFT TWEEDDALE AVENUE GIFFORD EH41 4QN

| STATUS            | PLANNING                      |
|-------------------|-------------------------------|
| DRAWING<br>TITLE  | EXISTING GROUND<br>FLOOR PLAN |
| DRAWING<br>NUMBER | 2301-01 P02                   |
| DATE              | October 2023                  |
| SCALE             | 1:100 @ A3                    |