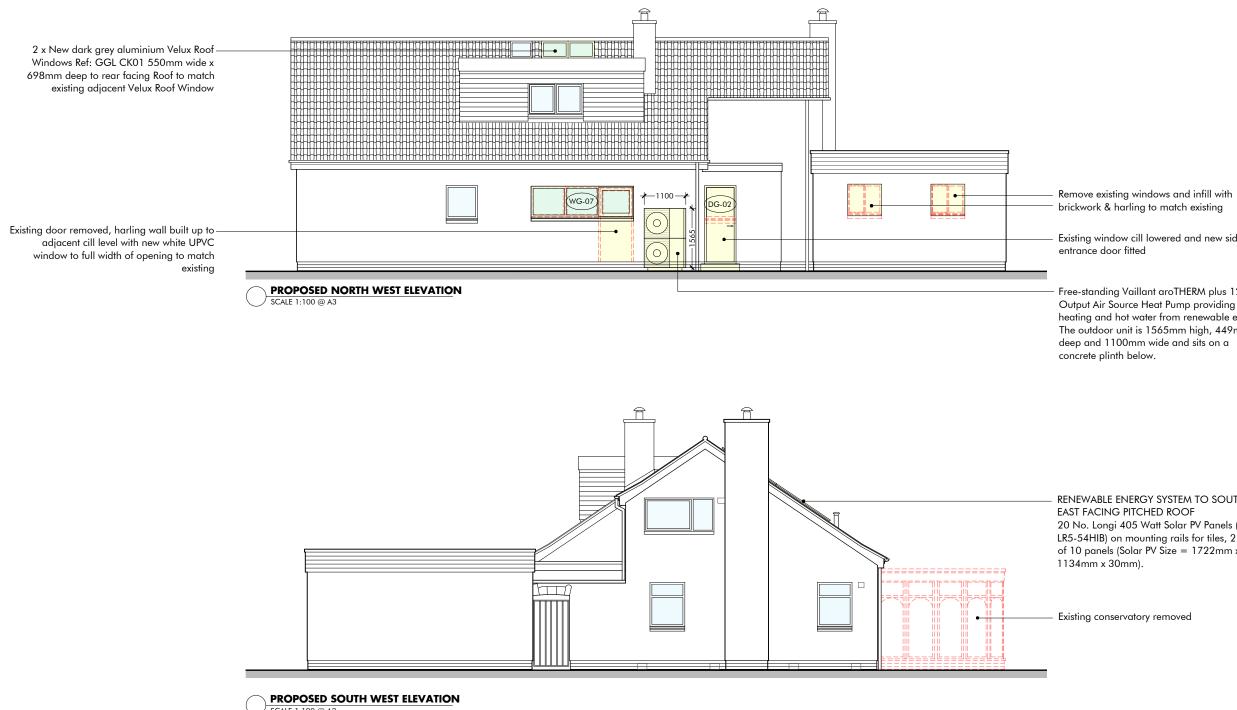

SCALE 1:100 @ A3

SCALE AT 1:100

GENERAL NOTES The copyright of all information contained within this drawing subsides with ALFA Studio and may not be reproduced without permission. All given dimensions are to be checked on site when setting out and any discrepancy reported immediately. DRAWING KEY Existing Wall Retained ZZZZZ New Wall / Partition Downtakings Changes to External Building Fabric & Layout (WG-00) Window Reference Number (DG-00) Door Reference Number Existing window cill lowered and new side Free-standing Vaillant aroTHERM plus 12kW heating and hot water from renewable energy. The outdoor unit is 1565mm high, 449mm ASHP & PV information added 23.10.23 А REV ISSUE DATE RENEWABLE ENERGY SYSTEM TO SOUTH ALFA STUDIO 20 No. Longi 405 Watt Solar PV Panels (ref: 21 Castle Street Edinburgh EH2 3DN info@alfastudio.co.uk | 07887 675 994 LR5-54HIB) on mounting rails for tiles, 2 rows of 10 panels (Solar PV Size = 1722mm x PROJECT TITLE PROPOSED ALTERATIONS TO EXISTING DWELLING SITE ADDRESS WHITECROFT TWEEDDALE AVENUE GIFFORD EH41 4QN STATUS PLANNING **PROPOSED NORTH** DRAWING TITI F WEST & SOUTH WEST ELEVATIONS DRAWING 2301-01 P11 Α NUMBER October 2023 DATE 1:100 @ A3 SCALE