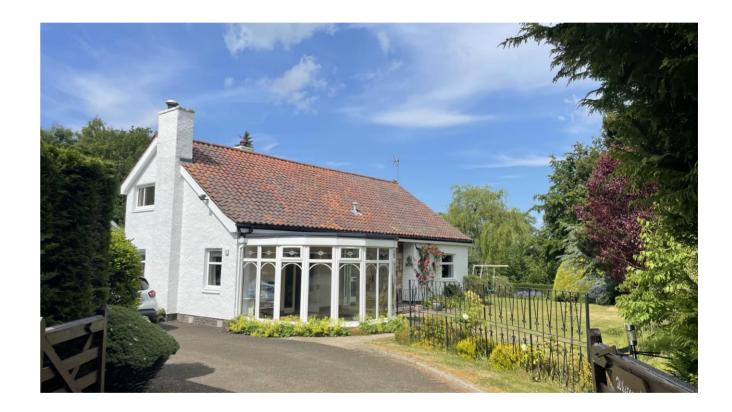

#### PLANNING APPLICATION SKETCHES REV A

WHITECROFT | TWEEDDALE AVENUE | GIFFORD | EH41 4QN

OCTOBER 2023

The Proposals include the following alterations to the existing property:

- Removal of the late addition of the PVC Conservatory which overheats in summer and blocks the visual pedestrian route to the front door. The Conservatory is notably different in style to the rest of the house and the solid roof blocks light into the existing internal spaces.
- Conversion of the existing garage to create a Study to include WC and Kitchenette. The form of the garage will remain as existing and new window openings will be created to let daylight and ventilation in, whilst allowing views of the mature attractive garden. A new grey aluminium flat rooflight has been included in the existing roof to bring sunlight into the spaces below.
- Internal reconfiguration of the internal spaces to create a well connected family environment to suit modern day life.
- Increase of window sizes generally to let more daylight and sunlight into the property. All new windows will be White UPVC to match existing with the exception of the fixed corner window to the Dining Area which will be white aluminium, due to its structural size.
- Installation of an Air Source Heat Pump to the rear of the property, Solar PV Panels to the south facing roof including internal battery storage to provide renewable energy sources, allowing the applicant to remove the oil tank and oil fired boiler.