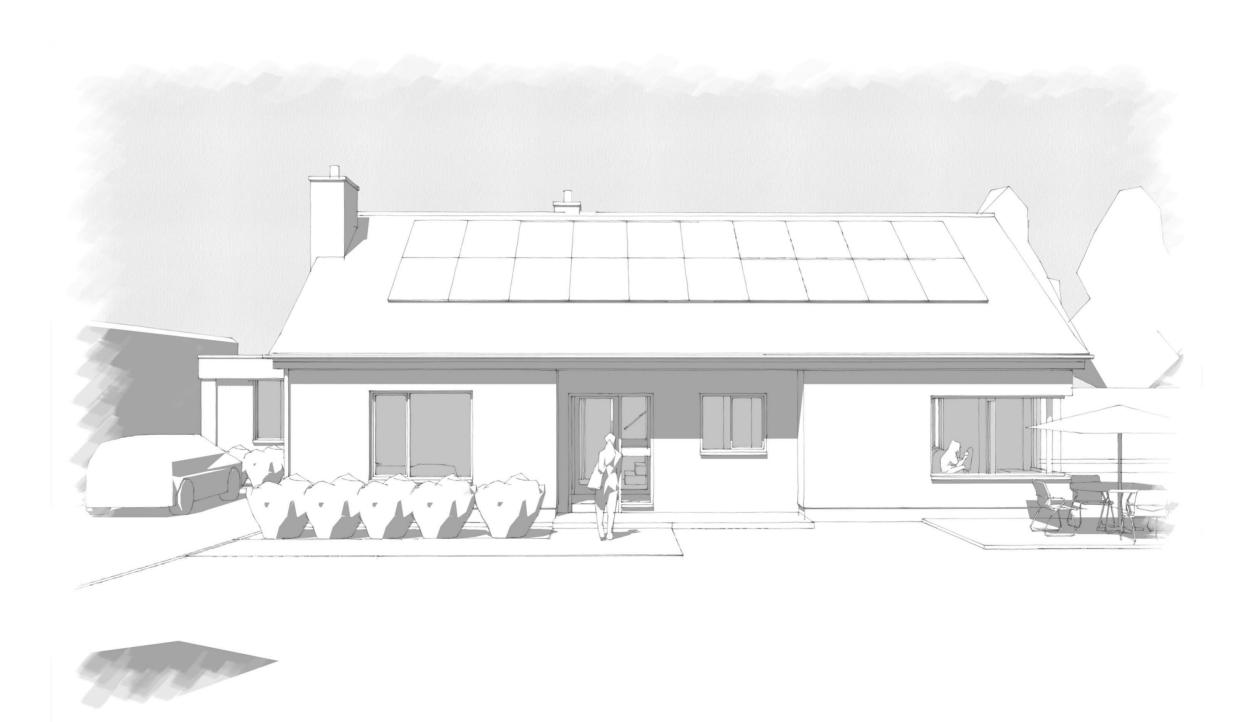

#### PLANNING APPLICATION SKETCHES REV A

WHITECROFT | TWEEDDALE AVENUE | GIFFORD | EH41 4QN

OCTOBER 2023

The Proposals include the following alterations to the existing property:

- Removal of the late addition of the PVC Conservatory which overheats in summer and blocks the visual pedestrian route to the front door. The Conservatory is notably different in style to the rest of the house and the solid roof blocks light into the existing internal spaces.
- Conversion of the existing garage to create a Study to include WC and Kitchenette. The form of the garage will remain as existing and new window openings will be created to let daylight and ventilation in, whilst allowing views of the mature attractive garden. A new grey aluminium flat rooflight has been included in the existing roof to bring sunlight into the spaces below.
- Internal reconfiguration of the internal spaces to create a well connected family environment to suit modern day life.
- Increase of window sizes generally to let more daylight and sunlight into the property. All new windows will be White UPVC to match existing with the exception of the fixed corner window to the Dining Area which will be white aluminium, due to its structural size.
- Installation of an Air Source Heat Pump to the rear of the property, Solar PV Panels to the south facing roof including internal battery storage to provide renewable energy sources, allowing the applicant to remove the oil tank and oil fired boiler.