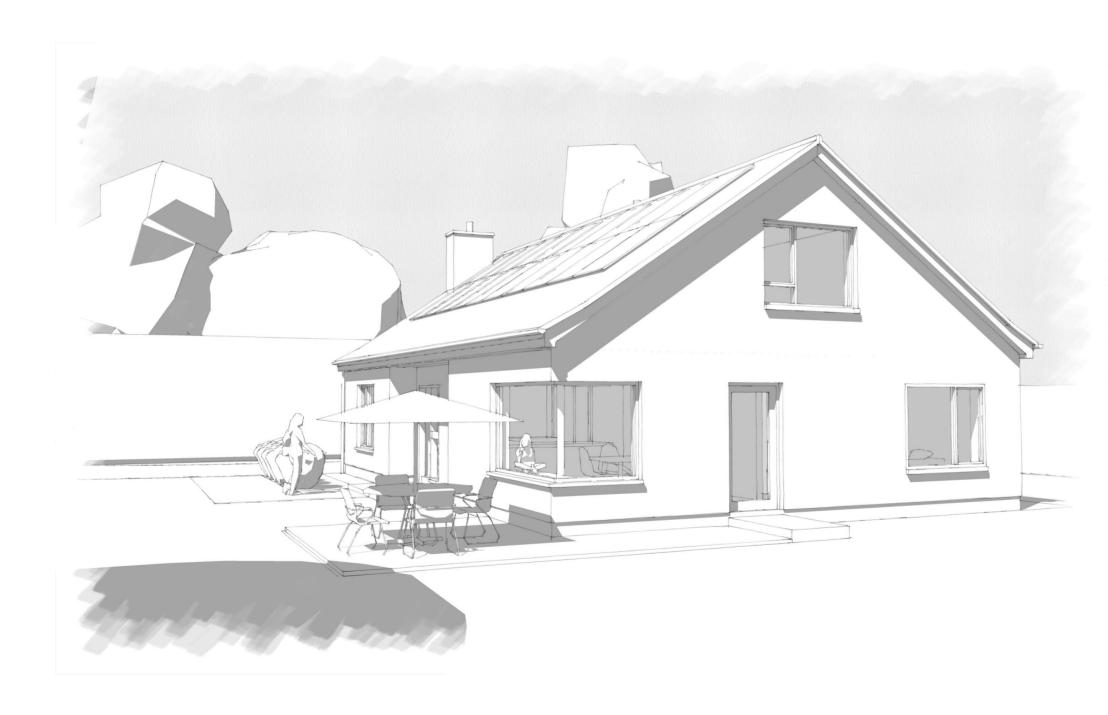

#### PLANNING APPLICATION SKETCHES REV A

WHITECROFT | TWEEDDALE AVENUE | GIFFORD | EH41 4QN

OCTOBER 2023

The Proposals include the following alterations to the existing property:

- Removal of the late addition of the PVC Conservatory which overheats in summer and blocks the visual pedestrian route to the front door. The Conservatory is notably different in style to the rest of the house and the solid roof blocks light into the existing internal spaces.
- Conversion of the existing garage to create a Study to include WC and Kitchenette. The form of the garage will remain as existing and new window openings will be created to let daylight and ventilation in, whilst allowing views of the mature attractive garden. A new grey aluminium flat rooflight has been included in the existing roof to bring sunlight into the spaces below.
- Internal reconfiguration of the internal spaces to create a well connected family environment to suit modern day life.
- Increase of window sizes generally to let more daylight and sunlight into the property. All new windows will be White UPVC to match existing with the exception of the fixed corner window to the Dining Area which will be white aluminium, due to its structural size.
- Installation of an Air Source Heat Pump to the rear of the property, Solar PV Panels to the south facing roof including internal battery storage to provide renewable energy sources, allowing the applicant to remove the oil tank and oil fired boiler.