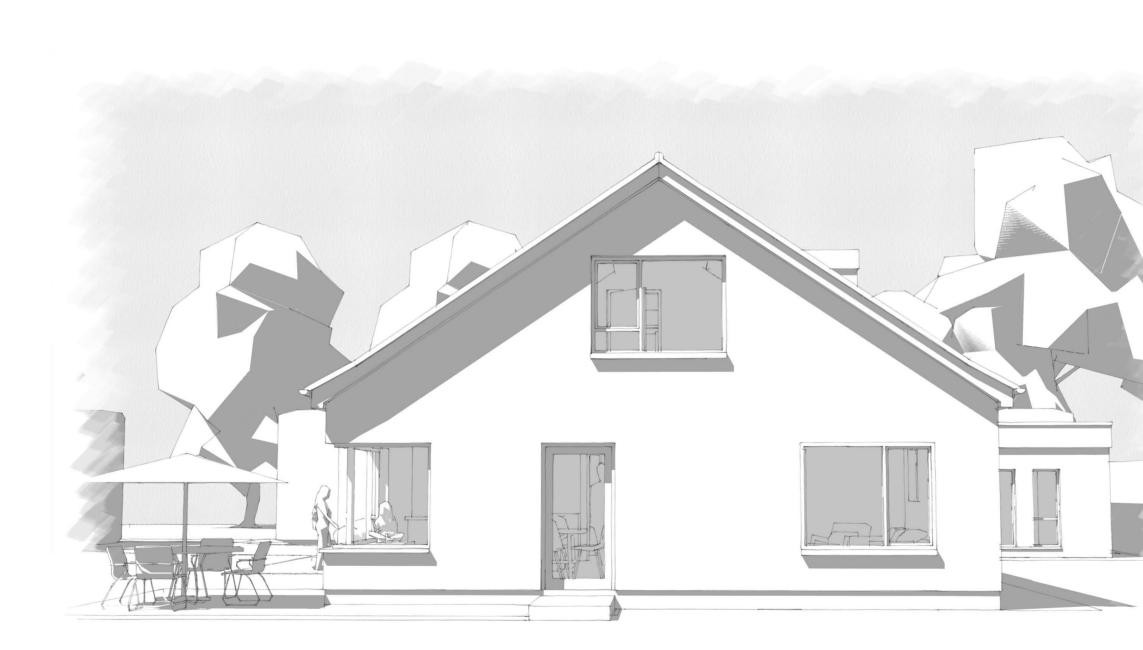

#### PLANNING APPLICATION SKETCHES REV A

WHITECROFT | TWEEDDALE AVENUE | GIFFORD | EH41 4QN

OCTOBER 2023

The Proposals include the following alterations to the existing property:

- Removal of the late addition of the PVC Conservatory which overheats in summer and blocks the visual pedestrian route to the front door. The Conservatory is notably different in style to the rest of the house and the solid roof blocks light into the existing internal spaces.
- Conversion of the existing garage to create a Study to include WC and Kitchenette. The form of the garage will remain as existing and new window openings will be created to let daylight and ventilation in, whilst allowing views of the mature attractive garden. A new grey aluminium flat rooflight has been included in the existing roof to bring sunlight into the spaces below.
- Internal reconfiguration of the internal spaces to create a well connected family environment to suit modern day life.
- Increase of window sizes generally to let more daylight and sunlight into the property. All new windows will be White UPVC to match existing with the exception of the fixed corner window to the Dining Area which will be white aluminium, due to its structural size.
- Installation of an Air Source Heat Pump to the rear of the property, Solar PV Panels to the south facing roof including internal battery storage to provide renewable energy sources, allowing the applicant to remove the oil tank and oil fired boiler.