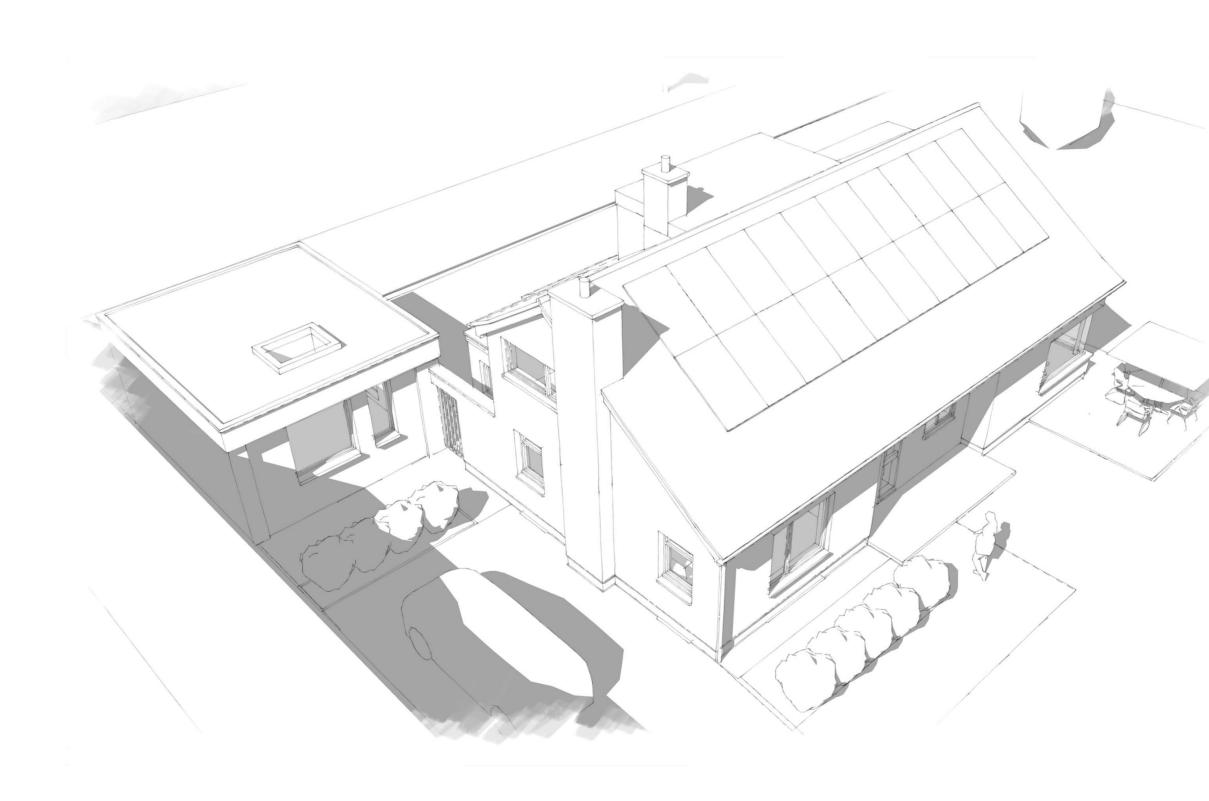

#### PLANNING APPLICATION SKETCHES REV A

WHITECROFT | TWEEDDALE AVENUE | GIFFORD | EH41 4QN

OCTOBER 2023

The Proposals include the following alterations to the existing property:

- Removal of the late addition of the PVC Conservatory which overheats in summer and blocks the visual pedestrian route to the front door. The Conservatory is notably different in style to the rest of the house and the solid roof blocks light into the existing internal spaces.
- Conversion of the existing garage to create a Study to include WC and Kitchenette. The form of the garage will remain as existing and new window openings will be created to let daylight and ventilation in, whilst allowing views of the mature attractive garden. A new grey aluminium flat rooflight has been included in the existing roof to bring sunlight into the spaces below.
- Internal reconfiguration of the internal spaces to create a well connected family environment to suit modern day life.
- Increase of window sizes generally to let more daylight and sunlight into the property. All new windows will be White UPVC to match existing with the exception of the fixed corner window to the Dining Area which will be white aluminium, due to its structural size.
- Installation of an Air Source Heat Pump to the rear of the property, Solar PV Panels to the south facing roof including internal battery storage to provide renewable energy sources, allowing the applicant to remove the oil tank and oil fired boiler.