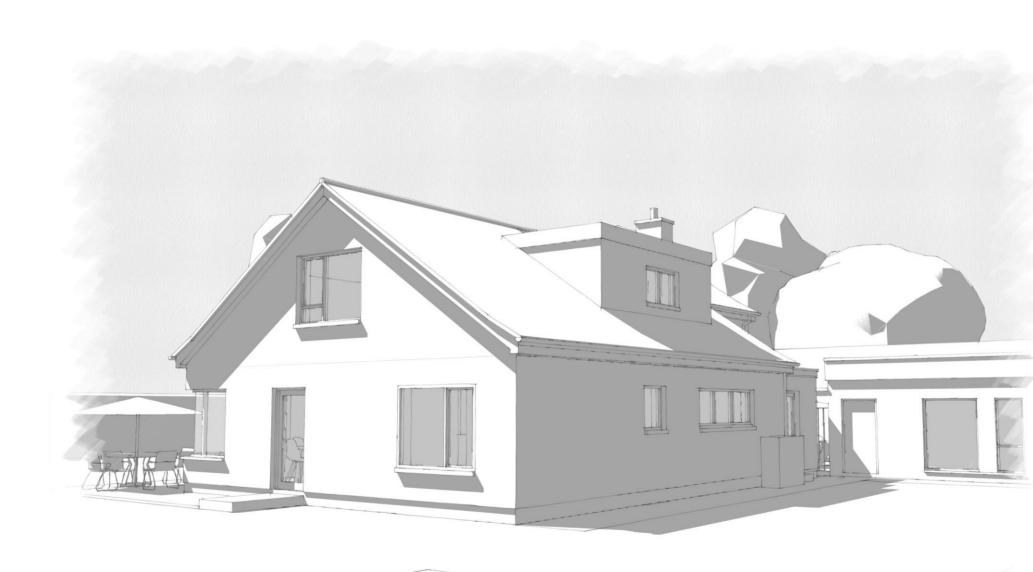

#### PLANNING APPLICATION SKETCHES REV A

WHITECROFT | TWEEDDALE AVENUE | GIFFORD | EH41 4QN

OCTOBER 2023

The Proposals include the following alterations to the existing property:

- Removal of the late addition of the PVC Conservatory which overheats in summer and blocks the visual pedestrian route to the front door. The Conservatory is notably different in style to the rest of the house and the solid roof blocks light into the existing internal spaces.
- Conversion of the existing garage to create a Study to include WC and Kitchenette. The form of the garage will remain as existing and new window openings will be created to let daylight and ventilation in, whilst allowing views of the mature attractive garden. A new grey aluminium flat rooflight has been included in the existing roof to bring sunlight into the spaces below.
- Internal reconfiguration of the internal spaces to create a well connected family environment to suit modern day life.
- Increase of window sizes generally to let more daylight and sunlight into the property. All new windows will be White UPVC to match existing with the exception of the fixed corner window to the Dining Area which will be white aluminium, due to its structural size.
- Installation of an Air Source Heat Pump to the rear of the property, Solar PV Panels to the south facing roof including internal battery storage to provide renewable energy sources, allowing the applicant to remove the oil tank and oil fired boiler.