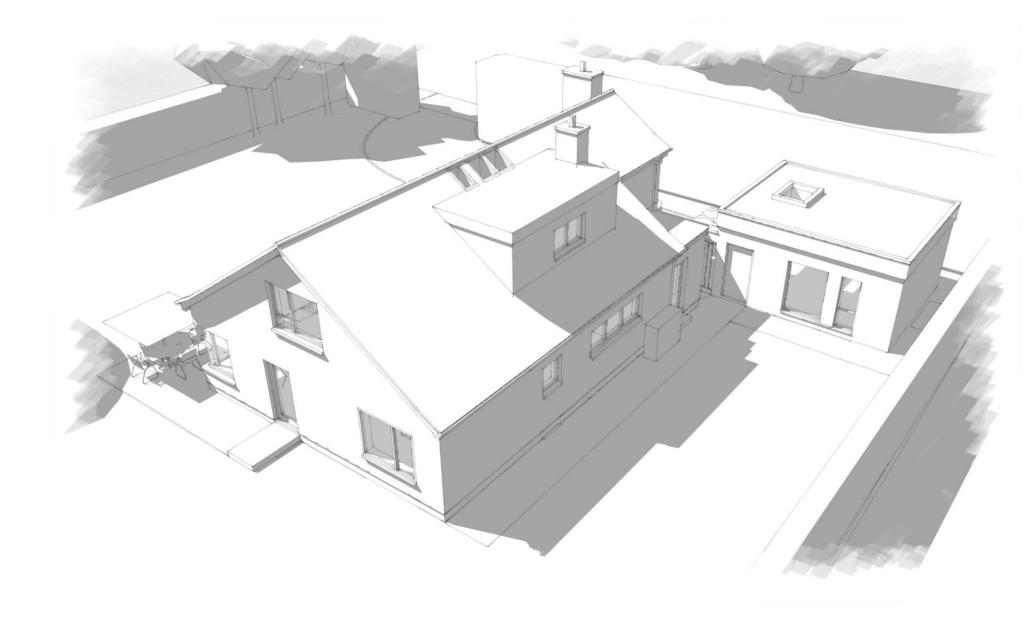

#### PLANNING APPLICATION SKETCHES REV A

WHITECROFT | TWEEDDALE AVENUE | GIFFORD | EH41 4QN

OCTOBER 2023

The Proposals include the following alterations to the existing property:

- Removal of the late addition of the PVC Conservatory which overheats in summer and blocks the visual pedestrian route to the front door. The Conservatory is notably different in style to the rest of the house and the solid roof blocks light into the existing internal spaces.
- Conversion of the existing garage to create a Study to include WC and Kitchenette. The form of the garage will remain as existing and new window openings will be created to let daylight and ventilation in, whilst allowing views of the mature attractive garden. A new grey aluminium flat rooflight has been included in the existing roof to bring sunlight into the spaces below.
- Internal reconfiguration of the internal spaces to create a well connected family environment to suit modern day life.
- Increase of window sizes generally to let more daylight and sunlight into the property. All new windows will be White UPVC to match existing with the exception of the fixed corner window to the Dining Area which will be white aluminium, due to its structural size.
- Installation of an Air Source Heat Pump to the rear of the property, Solar PV Panels to the south facing roof including internal battery storage to provide renewable energy sources, allowing the applicant to remove the oil tank and oil fired boiler.