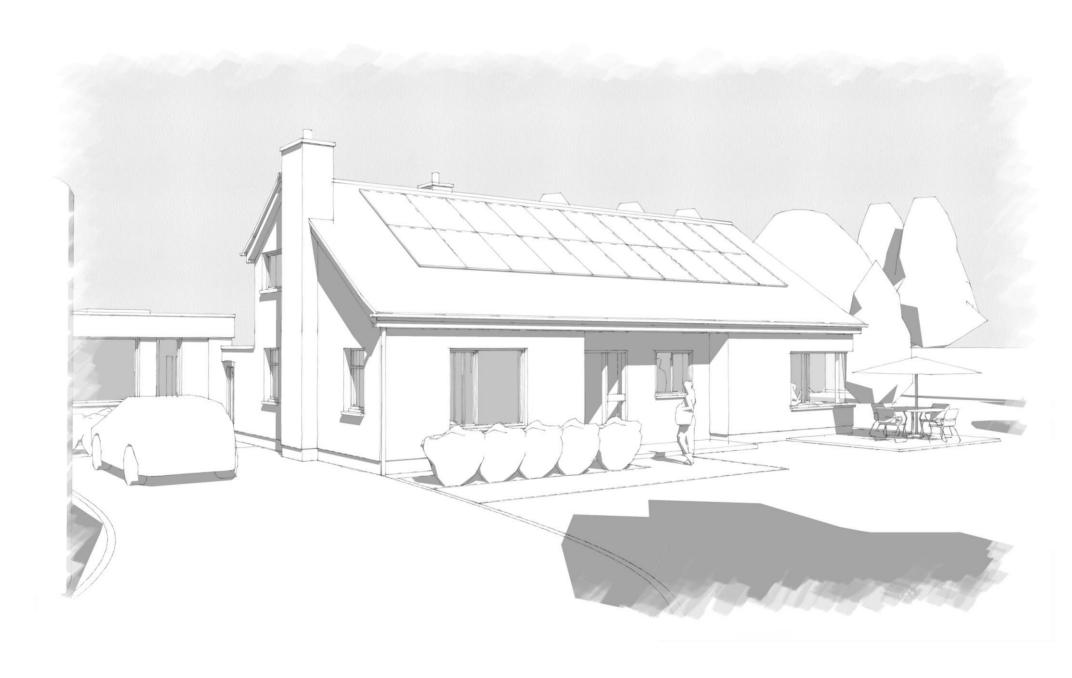

#### PLANNING APPLICATION SKETCHES REV A

WHITECROFT | TWEEDDALE AVENUE | GIFFORD | EH41 4QN

OCTOBER 2023

The Proposals include the following alterations to the existing property:

- Removal of the late addition of the PVC Conservatory which overheats in summer and blocks the visual pedestrian route to the front door. The Conservatory is notably different in style to the rest of the house and the solid roof blocks light into the existing internal spaces.
- Conversion of the existing garage to create a Study to include WC and Kitchenette. The form of the garage will remain as existing and new window openings will be created to let daylight and ventilation in, whilst allowing views of the mature attractive garden. A new grey aluminium flat rooflight has been included in the existing roof to bring sunlight into the spaces below.
- Internal reconfiguration of the internal spaces to create a well connected family environment to suit modern day life.
- Increase of window sizes generally to let more daylight and sunlight into the property. All new windows will be White UPVC to match existing with the exception of the fixed corner window to the Dining Area which will be white aluminium, due to its structural size.
- Installation of an Air Source Heat Pump to the rear of the property, Solar PV Panels to the south facing roof including internal battery storage to provide renewable energy sources, allowing the applicant to remove the oil tank and oil fired boiler.