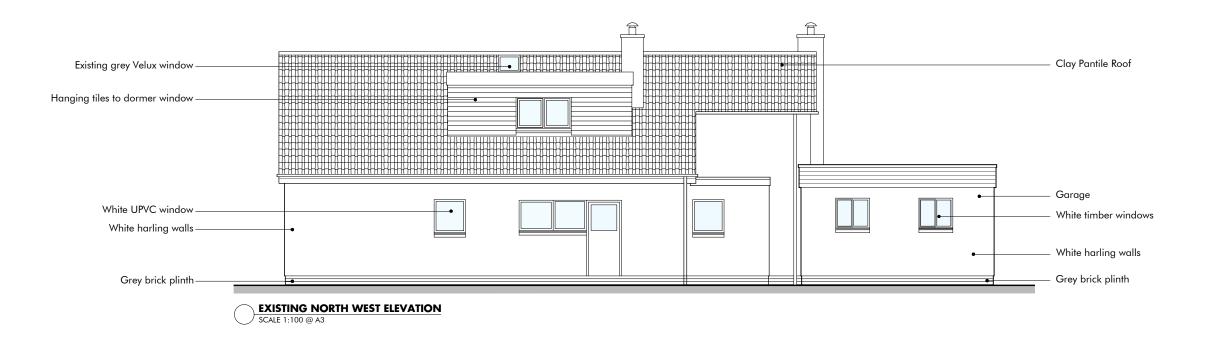

**EXISTING SOUTH WEST ELEVATION** 

SCALE 1:100 @ 43



## GENERAL NOTES

The copyright of all information contained within this drawing subsides with ALFA Studio and may not be reproduced without permission. All given dimensions are to be checked on site when setting out and any discrepancy reported immediately.





21 Castle Street Edinburgh EH2 3DN info@alfastudio.co.uk | 07887 675 994

PROJECT TITLE

PROPOSED ALTERATIONS TO EXISTING DWELLING

SITE ADDRESS

WHITECROFT TWEEDDALE AVENUE GIFFORD EH41 4QN

| STATUS            | PLANNING                                    |
|-------------------|---------------------------------------------|
| DRAWING<br>TITLE  | EXISTING NORTH WEST & SOUTH WEST ELEVATIONS |
| DRAWING<br>NUMBER | 2301-01 P06                                 |
| DATE