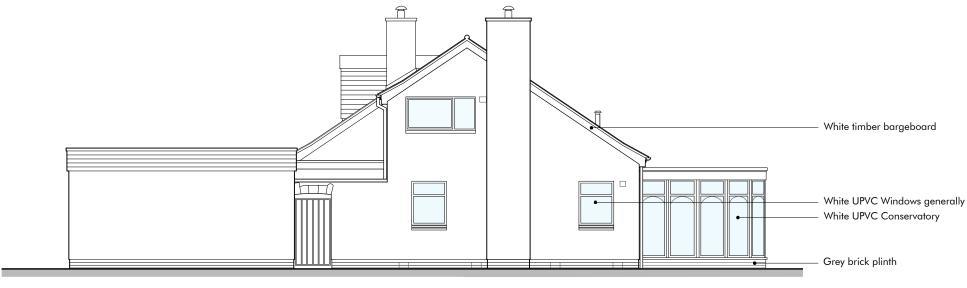

**EXISTING SOUTH WEST ELEVATION** 

SCALE 1:100 @ 43



## GENERAL NOTES

The copyright of all information contained within this drawing subsides with ALFA Studio and may not be reproduced without permission. All given dimensions are to be checked on site when setting out and any discrepancy reported immediately.





21 Castle Street Edinburgh EH2 3DN info@alfastudio.co.uk | 07887 675 994

PROJECT TITLE

PROPOSED ALTERATIONS TO EXISTING DWELLING

SITE ADDRESS

WHITECROFT TWEEDDALE AVENUE GIFFORD EH41 4QN

| STATUS            | PLANNING                                    |
|-------------------|---------------------------------------------|
| DRAWING<br>TITLE  | EXISTING NORTH WEST & SOUTH WEST ELEVATIONS |
| DRAWING<br>NUMBER | 2301-01 P06                                 |
| DATE