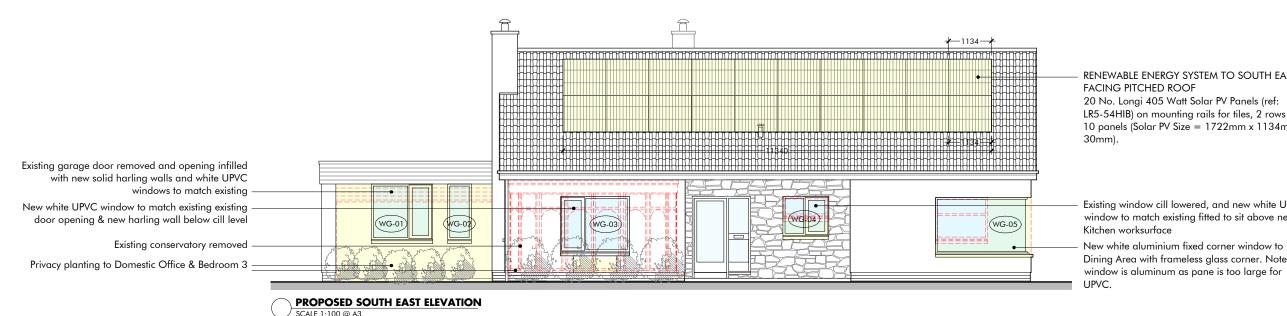

GENERAL NOTES The copyright of all information contained within this drawing subsides with ALFA Studio and may not be reproduced without permission. All given dimensions are to be checked on site when setting out and any discrepancy reported immediately. DRAWING KEY Existing Wall Retained RENEWABLE ENERGY SYSTEM TO SOUTH EAST Wew Wall / Partition Downtakings LR5-54HIB) on mounting rails for tiles, 2 rows of 10 panels (Solar PV Size = 1722mm x 1134mm x Changes to External Building Fabric & Layout (WG-00) Window Reference Number Existing window cill lowered, and new white UPVC window to match existing fitted to sit above new (DG-00) Door Reference Number Dining Area with frameless glass corner. Note A ASHP & PV information added 23.10.23 REV ISSUE DATE ALFA STUDIO window to match existing fitted to Living Room. 21 Castle Street Edinburgh EH2 3DN info@alfastudio.co.uk | 07887 675 994 internal existing brick piers. LHS window is fixed PROJECT TITLE casement window above with fixed pane below PROPOSED ALTERATIONS TO EXISTING DWELLING New door to garage in existing opening to open Output Air Source Heat Pump providing heating SITE ADDRESS outdoor unit is 1565mm high, 449mm deep and WHITECROFT 1100mm wide and sits on a concrete plinth below. TWEEDDALE AVENUE GIFFORD EH41 4QN STATUS PLANNING PROPOSED SOUTH DRAWING TITLE **EAST & NORTH EAST** ELEVATIONS DRAWING 2301-01 P10 Α NUMBER October 2023 DATE SCALE 1:100 @ A3