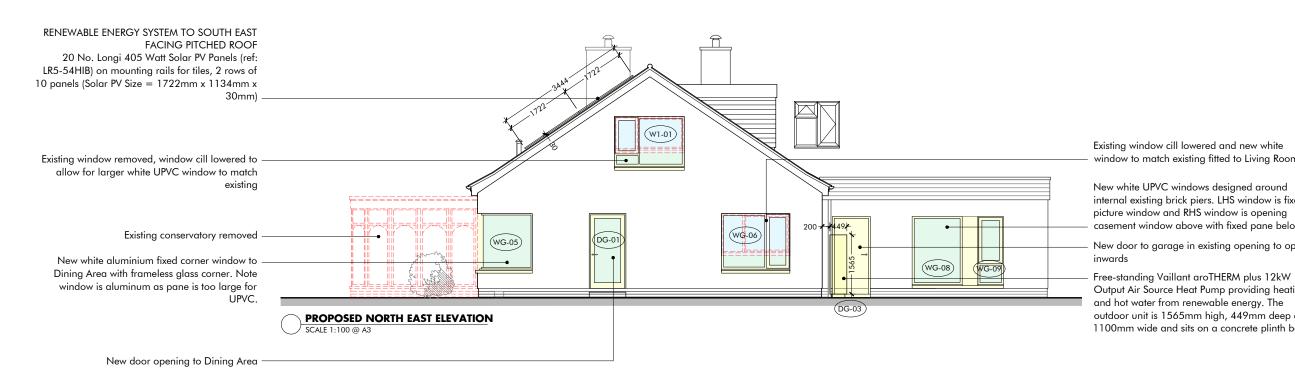

GENERAL NOTES The copyright of all information contained within this drawing subsides with ALFA Studio and may not be reproduced without permission. All given dimensions are to be checked on site when setting out and any discrepancy reported immediately. DRAWING KEY Existing Wall Retained RENEWABLE ENERGY SYSTEM TO SOUTH EAST Wew Wall / Partition Downtakings LR5-54HIB) on mounting rails for tiles, 2 rows of 10 panels (Solar PV Size = 1722mm x 1134mm x Changes to External Building Fabric & Layout (WG-00) Window Reference Number Existing window cill lowered, and new white UPVC window to match existing fitted to sit above new (DG-00) Door Reference Number Dining Area with frameless glass corner. Note A ASHP & PV information added 23.10.23 REV ISSUE DATE ALFA STUDIO window to match existing fitted to Living Room. 21 Castle Street Edinburgh EH2 3DN info@alfastudio.co.uk | 07887 675 994 internal existing brick piers. LHS window is fixed PROJECT TITLE casement window above with fixed pane below PROPOSED ALTERATIONS TO EXISTING DWELLING New door to garage in existing opening to open Output Air Source Heat Pump providing heating SITE ADDRESS outdoor unit is 1565mm high, 449mm deep and WHITECROFT 1100mm wide and sits on a concrete plinth below. TWEEDDALE AVENUE GIFFORD EH41 4QN STATUS PLANNING PROPOSED SOUTH DRAWING TITLE **EAST & NORTH EAST** ELEVATIONS DRAWING 2301-01 P10 Α NUMBER October 2023 DATE SCALE 1:100 @ A3